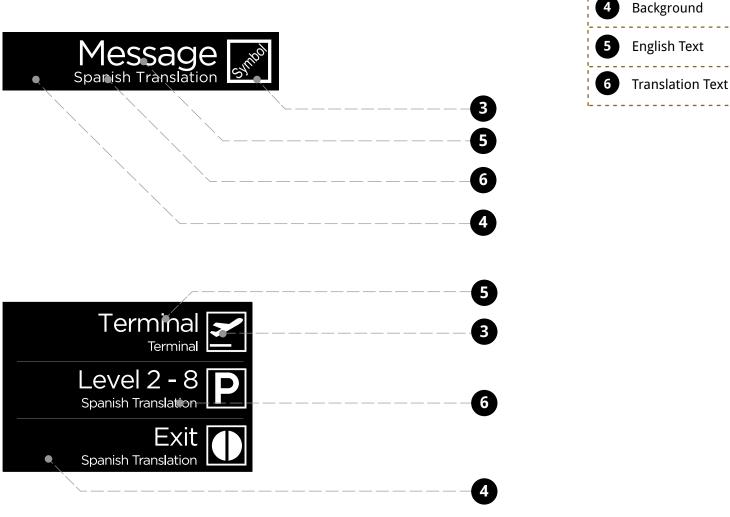

## **Color Specifications**

This section of the document shall specify colors and applications that are to be used in Parking facilities.

| COLOR APPLICATION      | COLOR  | PANTONE<br>Equivalent |  |
|------------------------|--------|-----------------------|--|
| Sign Support Structure | N/A    | N/A                   |  |
| Parking Identification |        |                       |  |
| - South                | Red    | Pantone 1795C         |  |
| - North                | Blue   | Pantone 2935C         |  |
| - West                 | Green  | Pantone 3415C         |  |
| - International        | Yellow | Pantone 123C          |  |
| Arrow                  | White  | White                 |  |
| Symbol                 | White  | White                 |  |
| Background             | Black  | Process Black         |  |

| <br>*or approved equal                             |
|----------------------------------------------------|
| <br>MATERIAL<br>Equivalent                         |
| Satin Brushed Aluminum                             |
|                                                    |
| Exterior Sign Grade Transluscent Polycarbonate     |
| <br>Exterior Sign Grade Transluscent Polycarbonate |
| <br>Exterior Sign Grade Transluscent Polycarbonate |
| <br>Exterior Sign Grade Transluscent Polycarbonate |

## Color Applications - Icons / Identifications

Color Application Examples SCALE: NTS Note: Color palette should not be subtituted / replaced.

Document Title:

Task 3.0 - STANDARDS / GUIDELINES Project No.: FC5801 - C / #7

1.0

| OR          |                                        |
|-------------|----------------------------------------|
|             |                                        |
| White on    | Pantone 1795C Background               |
| White on    | Pantone 2935C Background               |
| White on    | Pantone 3415C Background               |
| Pantone 12  | 3C on Black Background (Pantone Black) |
|             |                                        |
| Pantone 29  | 35C                                    |
| Pantone 17  | '95C                                   |
| Black (Pant | one Black)                             |
|             |                                        |