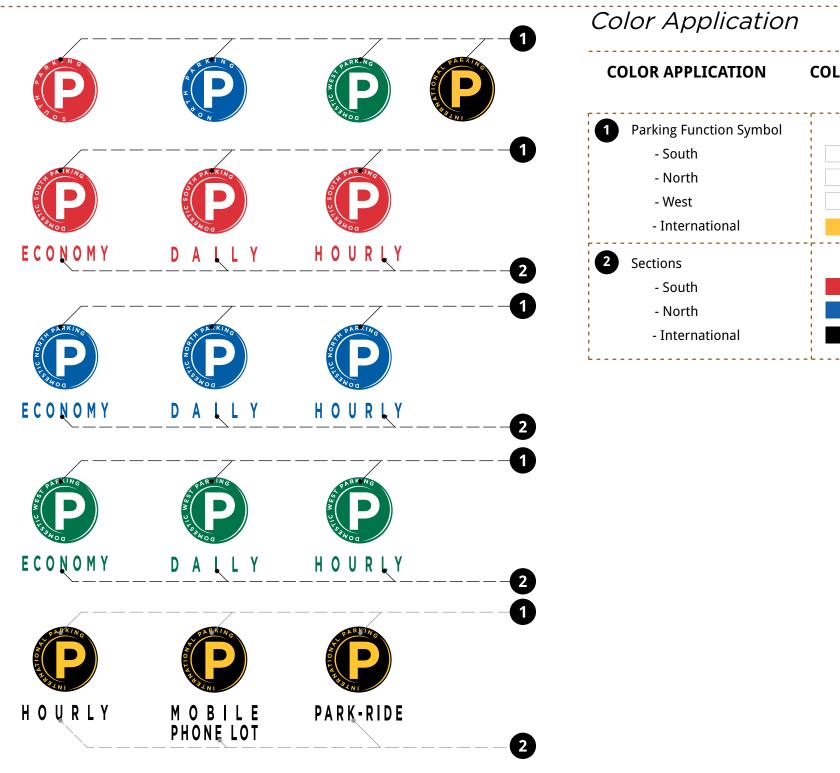

## **Color Specifications**

This section of the document shall specify colors and applications that are to be used in Parking facilities.

| COLOR APPLICATION      | COLOR  | PANTONE<br>Equivalent |  |
|------------------------|--------|-----------------------|--|
| Sign Support Structure | N/A    | N/A                   |  |
| Parking Identification |        |                       |  |
| - South                | Red    | Pantone 1795C         |  |
| - North                | Blue   | Pantone 2935C         |  |
| - West                 | Green  | Pantone 3415C         |  |
| - International        | Yellow | Pantone 123C          |  |
| Arrow                  | White  | White                 |  |
| Symbol                 | White  | White                 |  |
| Background             | Black  | Process Black         |  |

## Color Applications - Icons / Identifications Cont'd.

Color Application

Color Application Examples SCALE: NTS Note: Color palette should not be subtituted / replaced.

Document Title:

HARTSFIELD-JACKSON ATLANTA INTERNATIONAL AIRPORT Wayfinding Signage Masterplan Task 3.0 - STANDARDS / GUIDELINES Project No.: FC5801 - C / #7