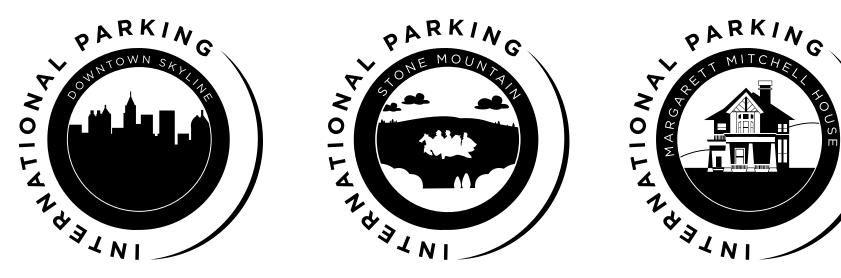

#### **OPTION 6**

**1.6** Identification Icon Standards - International Parking

| Æ | REVISION | DATE     |
|---|----------|----------|
| 1 | Updated  | 12/15/16 |
| 2 | Updated  | 11/06/17 |
|   |          |          |
|   |          |          |
|   |          |          |
|   |          |          |
|   |          |          |
|   |          |          |

These figures define the Identification Icons that shall be used throughout the International Parking facilities.

**OPTION 1** 

**OPTION 3** 

**OPTION 2** 

**OPTION 4** 

Identification Icon Sizes SCALE: NTS