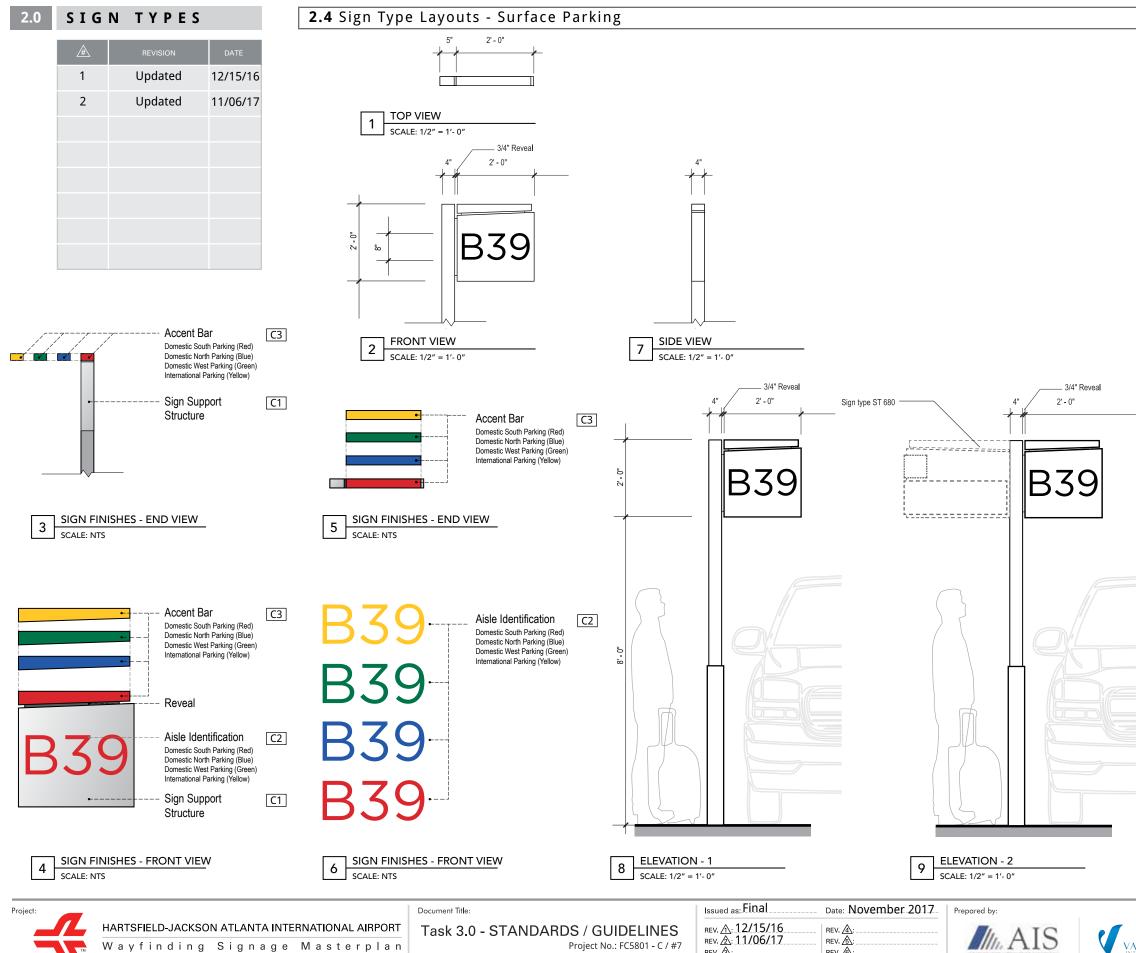

#### SIGN TYPES 2.0

#### **2.1** Sign Type Series Numbers

| <u>/</u> # | REVISION | DATE     |
|------------|----------|----------|
| 1          | Updated  | 12/15/16 |
| 2          | Updated  | 11/06/17 |
|            |          |          |
|            |          |          |
|            |          |          |
|            |          |          |
|            |          |          |
|            |          |          |

| • | 200 Series – Concourses                           | • 500 Series – ( |
|---|---------------------------------------------------|------------------|
|   | - 200 - 229 – Primary Directional                 | - 500 - 529 – I  |
|   | - 230 - 239 – Secondary Directional               | - 530 - 539 - 5  |
|   | - 240 - 249 – Primary Identification              | - 540 - 549 - I  |
|   | - 250 - 259 – Secondary Identification            | - 550 - 559 - 5  |
|   | - 260 - 269 – Primary Informational               | - 560 - 569 - I  |
|   | - 270 - 279 – Secondary Informational             | - 570 - 579 - 5  |
| • | <b>300 Series</b> – Transportation Malls          | • 600 Series –   |
|   | - 300 - 329 – Primary Directional                 | - 600 - 616 – I  |
|   | - 330 - 339 – Secondary Directional               | - 618 - 628 – I  |
|   | - 340 - 349 – Primary Identification              | - 630 - 635 - 5  |
|   | - 350 - 359 – Secondary Identification            | - 636 - 639 – I  |
|   | - 360 - 369 – Primary Informational               |                  |
|   | - 370 - 379 – Secondary Informational             | - 640 - 649 – I  |
|   |                                                   | - 650 - 659 – I  |
| ٠ | 400 Series – Curbsides (Domestic / International) | - 660 - 669 – I  |
|   | - 400 - 429 – Primary Directional                 | - 670 - 679 - 9  |
|   | - 430 - 439 – Secondary Directional               |                  |
|   | - 440 - 449 – Primary Identification              | - 680 - 684 – I  |
|   | - 450 - 459 – Secondary Identification            | - 686 - 690 – I  |
|   | - 460 - 469 – Primary Informational               | - 692 - 699 – I  |
|   | - 470 - 479 – Secondary Informational             |                  |
|   |                                                   | • 700 Series –   |
|   |                                                   | - 700 - 729 - 1  |
|   |                                                   | - 730 - 739 - 9  |
|   |                                                   | - 740 - 749 - 1  |
|   |                                                   | - 750 - 759 - 9  |
|   |                                                   |                  |

Task 3.0 - STANDARDS / GUIDELINES Project No.: FC5801 - C / #7

- Ground Transportation (Domestic / International)
- Primary Directional
- Secondary Directional
- Primary Identification
- Secondary Identification
- Primary Informational
- Secondary Informational
- Parking (Domestic / International)
- Primary Directional Vehicular
- Primary Identification Vehicular
- Secondary Identification Vehicular
- Primary Informational Vehicular
- Primary Directional Pedestrian
- Primary Identification Pedestrian
- Primary Informational Pedestrian
- Secondary Informational Pedestrian
- Primary Directional Surface
- Primary Identification Surface
- Primary Informational Surface
- · Roadways (Domestic / International)
- Primary Directional
- Secondary Directional
- Primary Identification
- Secondary Identification
- 760 769 Primary Informational
- 770 779 Secondary Informational

#### Sign Type 600 Series – Parking (Domestic / International)

**ST. 600 - ST. 616 –** Primary Directional (Vehicular) ST. 618 - ST. 628 – Primary Identification (Vehicular) **ST. 630 - ST. 635 –** Secondary Identification (Vehicular) **ST. 636 - ST. 639 –** Primary Informational (Vehicular) **ST. 640 - ST. 649 –** Primary Directional (Pedestrian) ST. 650 - ST. 659 – Primary Identification (Pedestrian) ST. 660 - ST. 669 – Primary Informational (Pedestrian) ST. 670 - ST. 679 – Secondary Informational (Pedestrian) **ST. 680 - ST. 684** – Primary Directional (Surface) **ST. 686 - ST. 690 –** Primary Identification (Surface) ST. 692 - ST. 699 – Primary Informational (Surface)