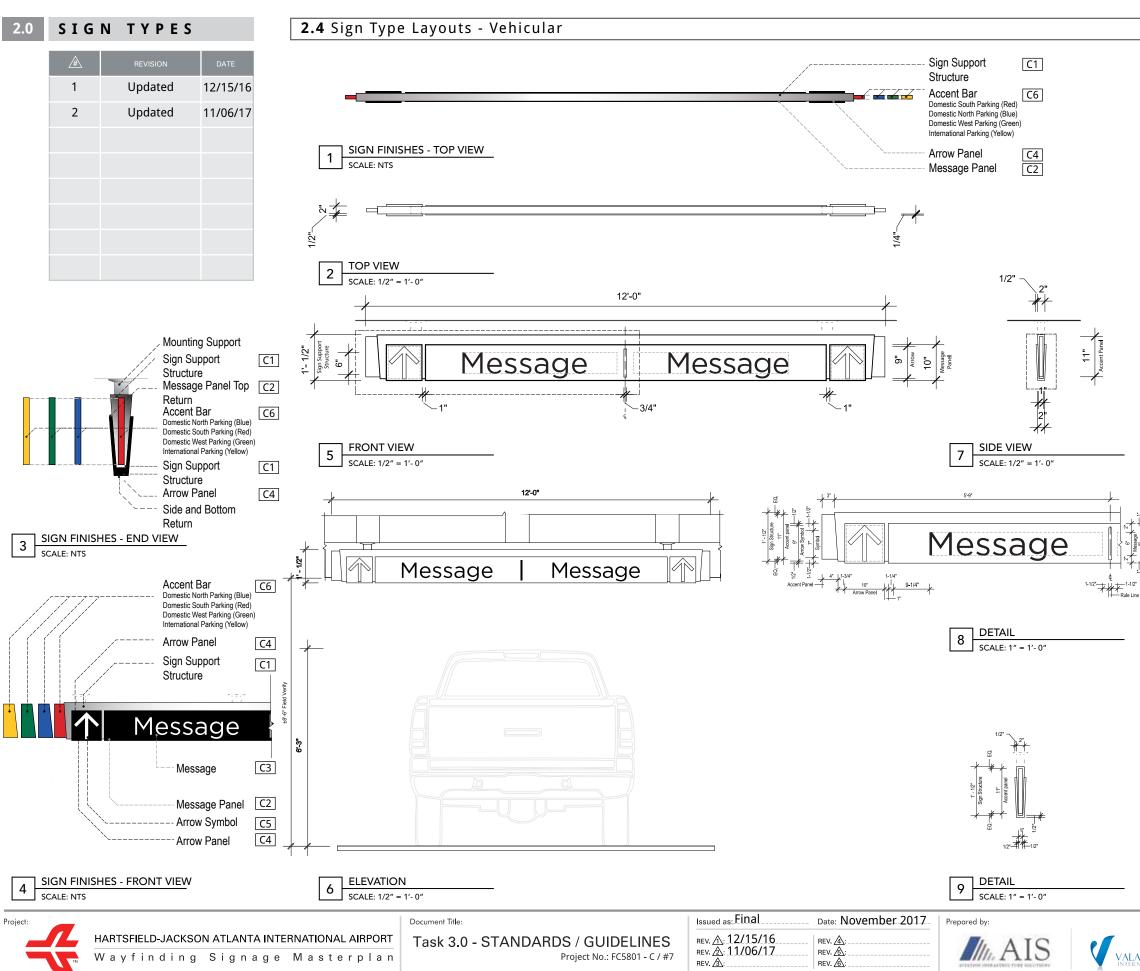

#### Sign Type 600 Series – Parking (Domestic / International)

**ST. 600 - ST. 616 –** Primary Directional (Vehicular) ST. 618 - ST. 628 – Primary Identification (Vehicular) **ST. 630 - ST. 635 –** Secondary Identification (Vehicular) **ST. 636 - ST. 639 –** Primary Informational (Vehicular) **ST. 640 - ST. 649 –** Primary Directional (Pedestrian) ST. 650 - ST. 659 – Primary Identification (Pedestrian) ST. 660 - ST. 669 – Primary Informational (Pedestrian) ST. 670 - ST. 679 – Secondary Informational (Pedestrian) **ST. 680 - ST. 684** – Primary Directional (Surface) **ST. 686 - ST. 690 –** Primary Identification (Surface) ST. 692 - ST. 699 – Primary Informational (Surface)