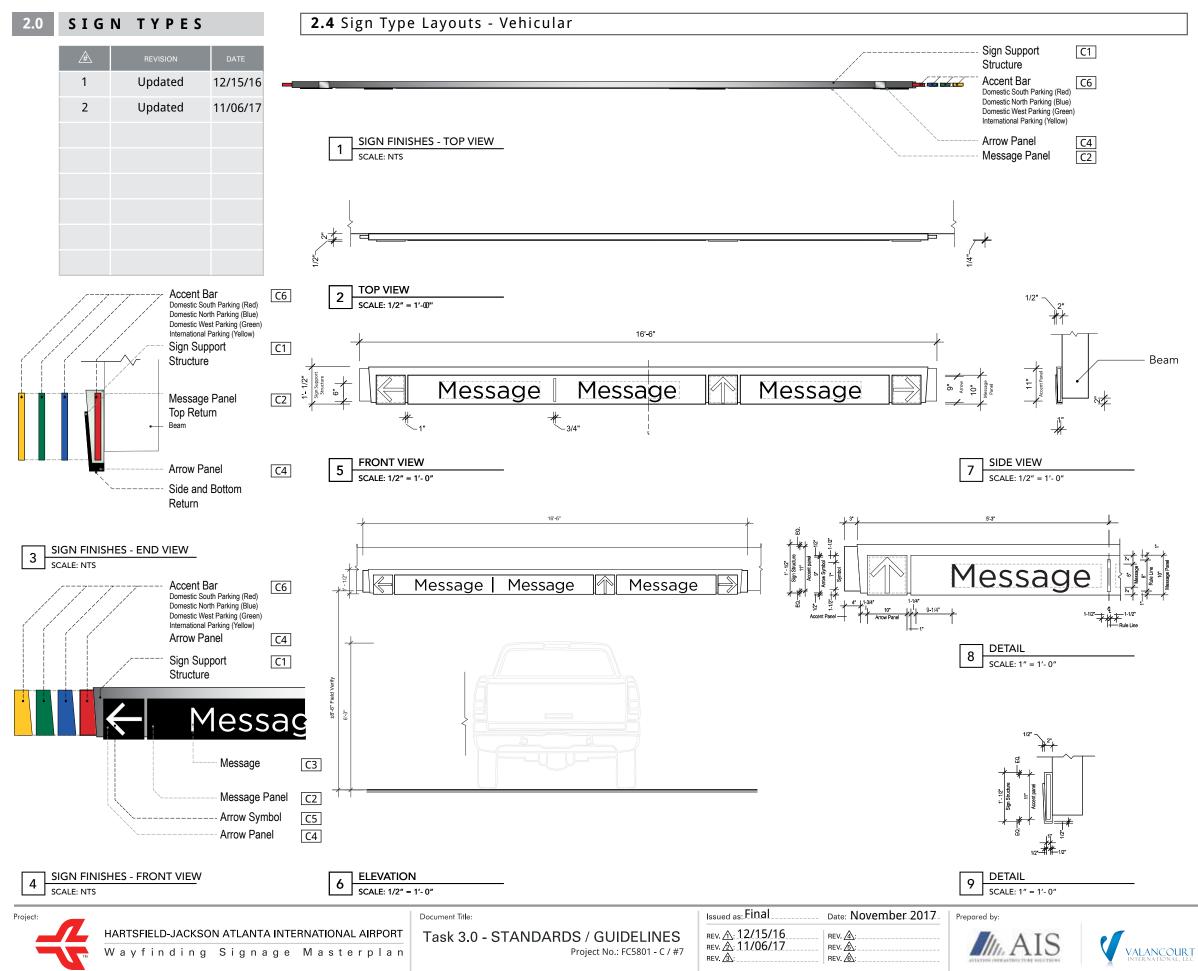

#### SIGN TYPES 2.0

#### 1.2 Sign Type Series Numbers - Parking

#### Sign Type 600 Series – Parking (Domestic / International)

**ST. 600 - ST. 616 –** Primary Directional (Vehicular) ST. 618 - ST. 628 – Primary Identification (Vehicular) **ST. 630 - ST. 635 –** Secondary Identification (Vehicular) **ST. 636 - ST. 639 –** Primary Informational (Vehicular) **ST. 640 - ST. 649 –** Primary Directional (Pedestrian) ST. 650 - ST. 659 – Primary Identification (Pedestrian) ST. 660 - ST. 669 – Primary Informational (Pedestrian) ST. 670 - ST. 679 – Secondary Informational (Pedestrian) **ST. 680 - ST. 684** – Primary Directional (Surface) **ST. 686 - ST. 690 –** Primary Identification (Surface) ST. 692 - ST. 699 – Primary Informational (Surface)