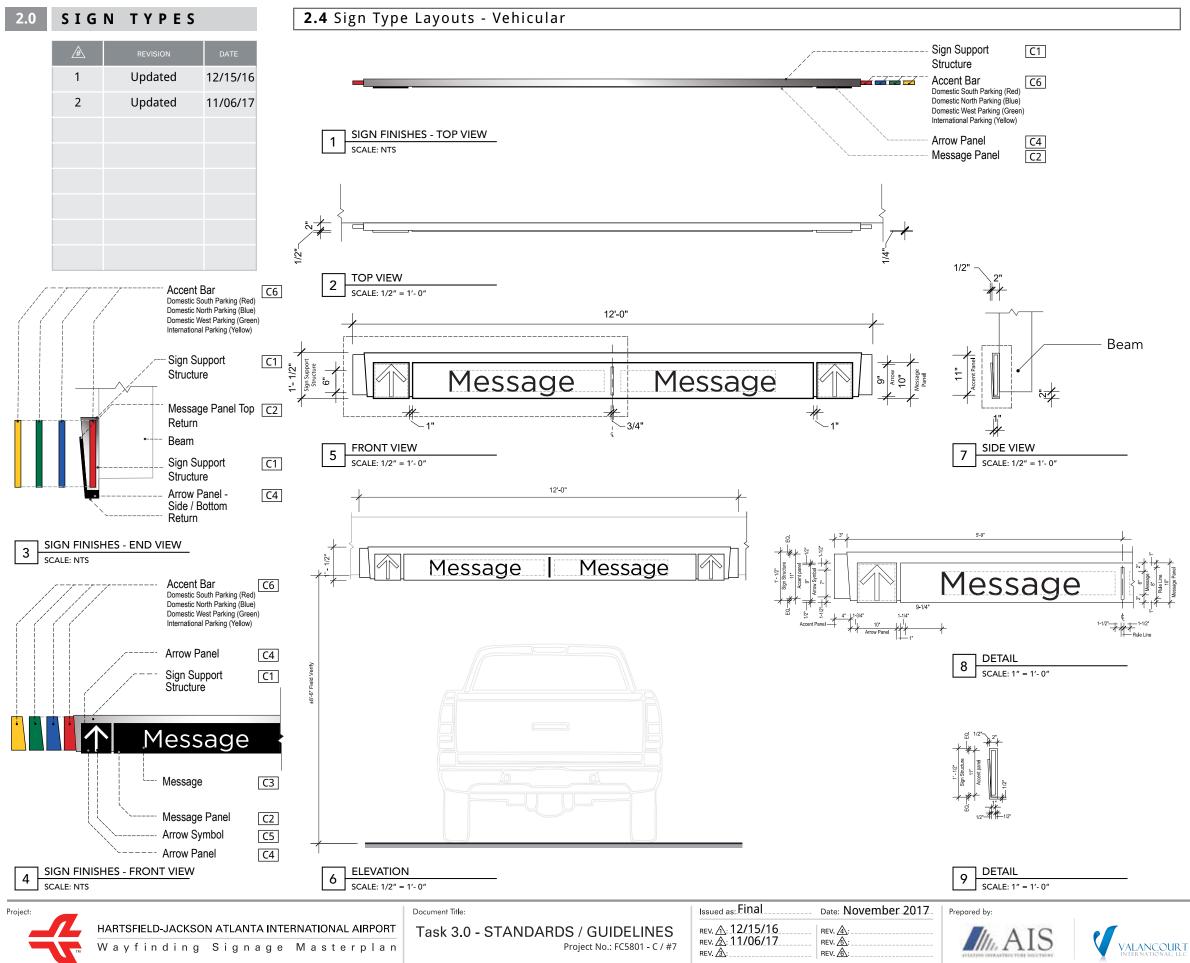

#### Sign Type 600 Series – Parking (Domestic / International)

**ST. 600 - ST. 616 –** Primary Directional (Vehicular) ST. 618 - ST. 628 – Primary Identification (Vehicular) **ST. 630 - ST. 635 –** Secondary Identification (Vehicular) **ST. 636 - ST. 639 –** Primary Informational (Vehicular) **ST. 640 - ST. 649 –** Primary Directional (Pedestrian) ST. 650 - ST. 659 – Primary Identification (Pedestrian) ST. 660 - ST. 669 – Primary Informational (Pedestrian) ST. 670 - ST. 679 – Secondary Informational (Pedestrian) **ST. 680 - ST. 684** – Primary Directional (Surface) **ST. 686 - ST. 690 –** Primary Identification (Surface) ST. 692 - ST. 699 – Primary Informational (Surface)