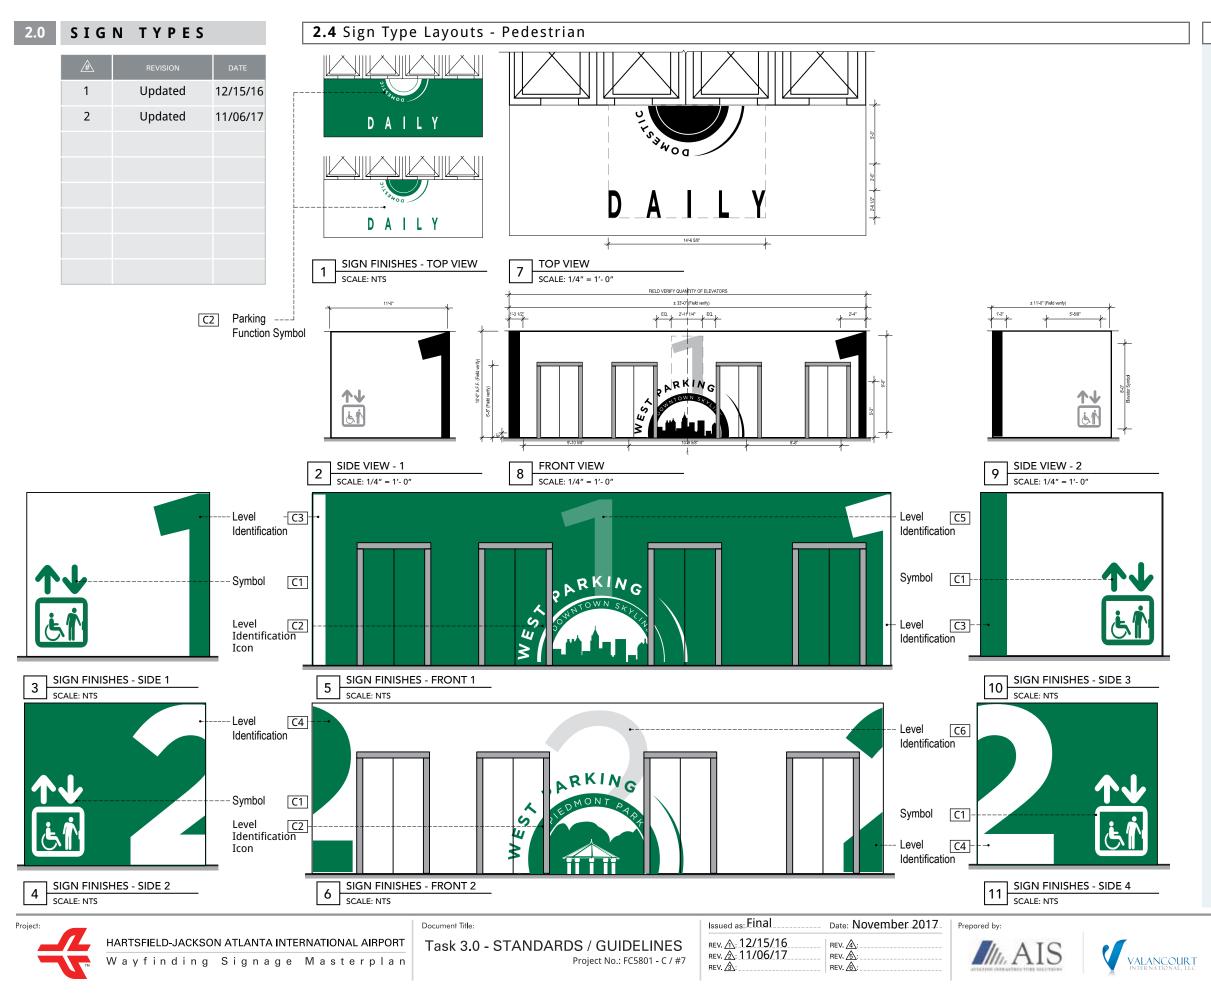

#### Sign Type 600 Series – Parking (Domestic / International)

**ST. 600 - ST. 616 –** Primary Directional (Vehicular) ST. 618 - ST. 628 – Primary Identification (Vehicular) **ST. 630 - ST. 635 –** Secondary Identification (Vehicular) **ST. 636 - ST. 639 –** Primary Informational (Vehicular) **ST. 640 - ST. 649 –** Primary Directional (Pedestrian) ST. 650 - ST. 659 – Primary Identification (Pedestrian) ST. 660 - ST. 669 – Primary Informational (Pedestrian) ST. 670 - ST. 679 – Secondary Informational (Pedestrian) **ST. 680 - ST. 684** – Primary Directional (Surface) **ST. 686 - ST. 690 –** Primary Identification (Surface) ST. 692 - ST. 699 – Primary Informational (Surface)