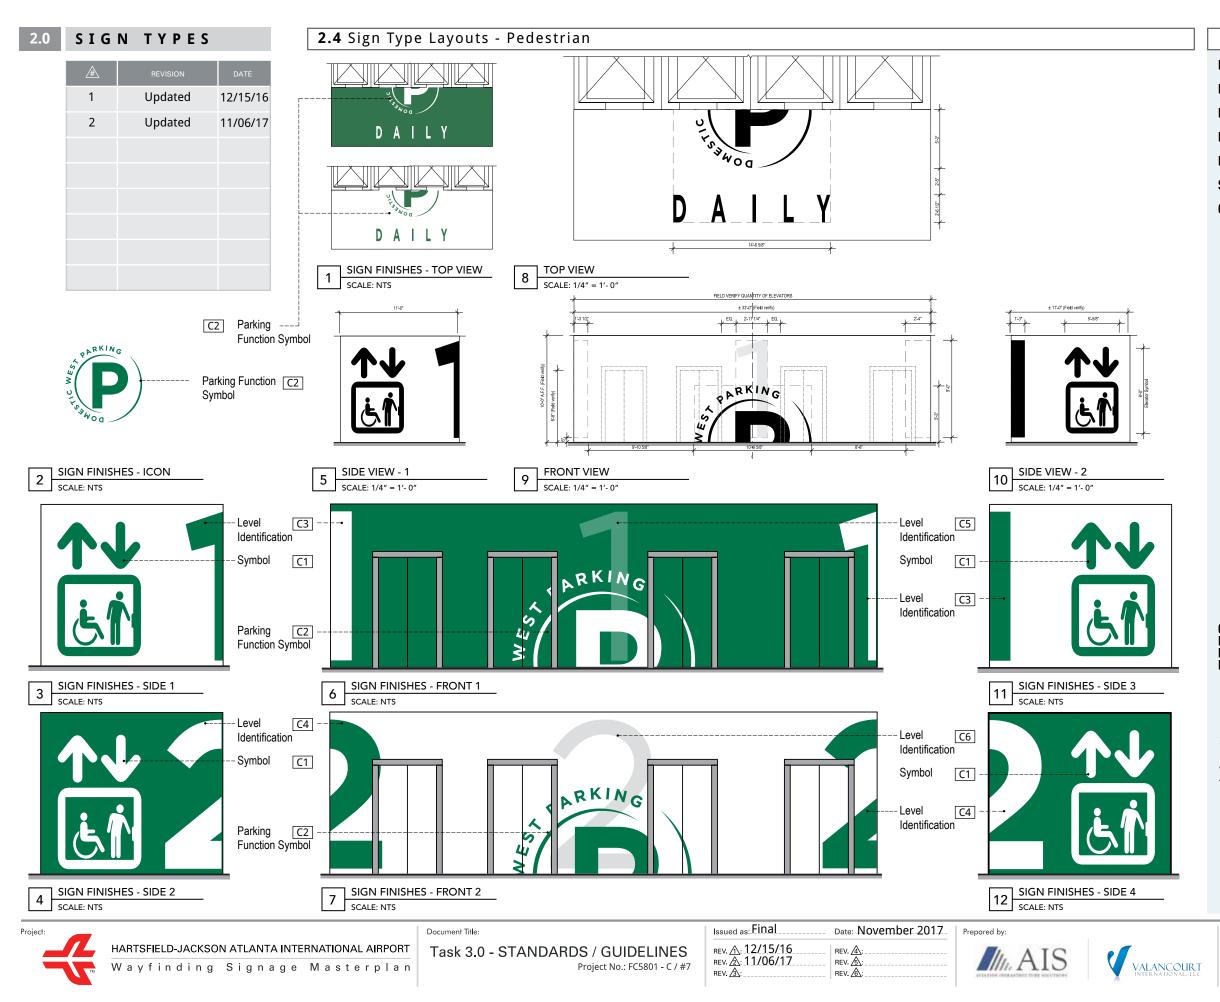

#### SIGN TYPES 2.0

#### Sign Type 600 Series – Parking (Domestic / International)

**ST. 600 - ST. 616 –** Primary Directional (Vehicular) ST. 618 - ST. 628 – Primary Identification (Vehicular) **ST. 630 - ST. 635 –** Secondary Identification (Vehicular) **ST. 636 - ST. 639 –** Primary Informational (Vehicular) **ST. 640 - ST. 649 –** Primary Directional (Pedestrian) ST. 650 - ST. 659 – Primary Identification (Pedestrian) ST. 660 - ST. 669 – Primary Informational (Pedestrian) ST. 670 - ST. 679 – Secondary Informational (Pedestrian) **ST. 680 - ST. 684** – Primary Directional (Surface) **ST. 686 - ST. 690 –** Primary Identification (Surface) ST. 692 - ST. 699 – Primary Informational (Surface)