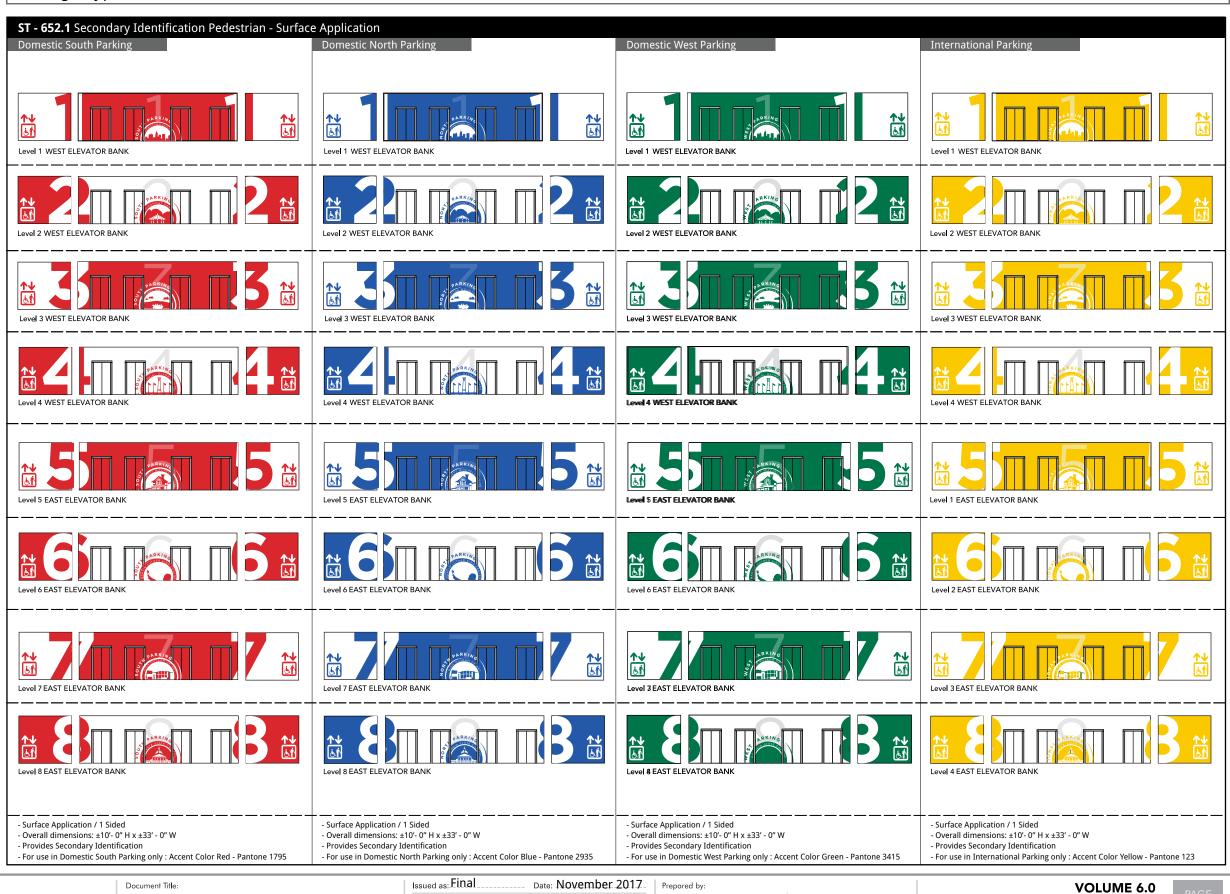

ST-640 - Primary Directional - Pedestrian - Column Mounted ...... 2-26

- ST-642 Primary Informational Pedestrian Beam Mounted ...... 2-28
- ST-644 Primary Directional Pedestrian Ceiling Suspended ...... 2-29
- ST-646 Primary Directional Pedestrian Ceiling Suspended ...... 2-30
- ST-650 Primary Directional Pedestrian Column Mounted ...... 2-31
- ST-652 Secondary Identification Pedestrian Surface Application.... 2-32
- ST-652.1 Secondary Identification Pedestrian Surface Application. 2-36
- ST-654 Secondary Identification Pedestrian Surface Application.... 2-40
- ST-656 Secondary Identification Pedestrian Surface Application.... 2-44