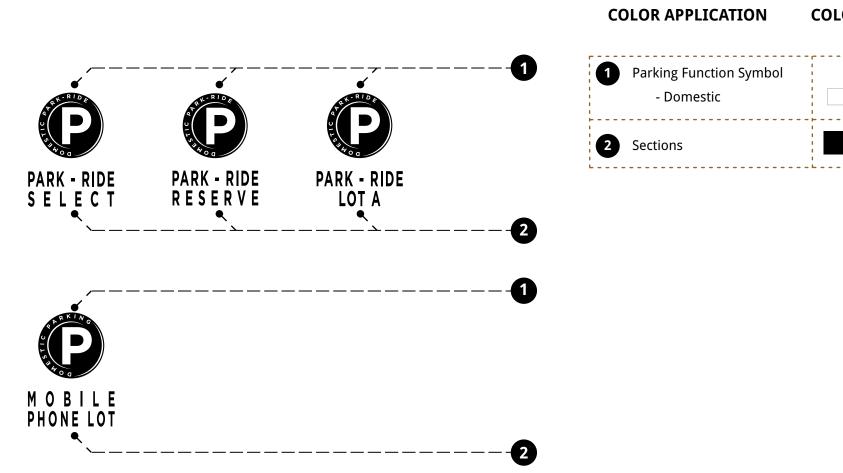

## **Color Specifications**

This section of the document shall specify colors and applications that are to be used in Parking facilities.

| COLOR APPLICATION      | COLOR  | PANTONE<br>Equivalent |  |
|------------------------|--------|-----------------------|--|
| Sign Support Structure | N/A    | N/A                   |  |
| Parking Identification |        |                       |  |
| - South                | Red    | Pantone 1795C         |  |
| - North                | Blue   | Pantone 2935C         |  |
| - West                 | Green  | Pantone 3415C         |  |
| - International        | Yellow | Pantone 123C          |  |
| Arrow                  | White  | White                 |  |
| Symbol                 | White  | White                 |  |
| Background             | Black  | Process Black         |  |

## Color Applications - Icons / Identifications Cont'd.

Color Application

Color Application Examples SCALE: NTS Note: Color palette should not be subtituted / replaced.

Document Title:

HARTSFIELD-JACKSON ATLANTA INTERNATIONAL AIRPORT Wayfinding Signage Masterplan Task 3.0 - STANDARDS / GUIDELINES Project No.: FC5801 - C / #7