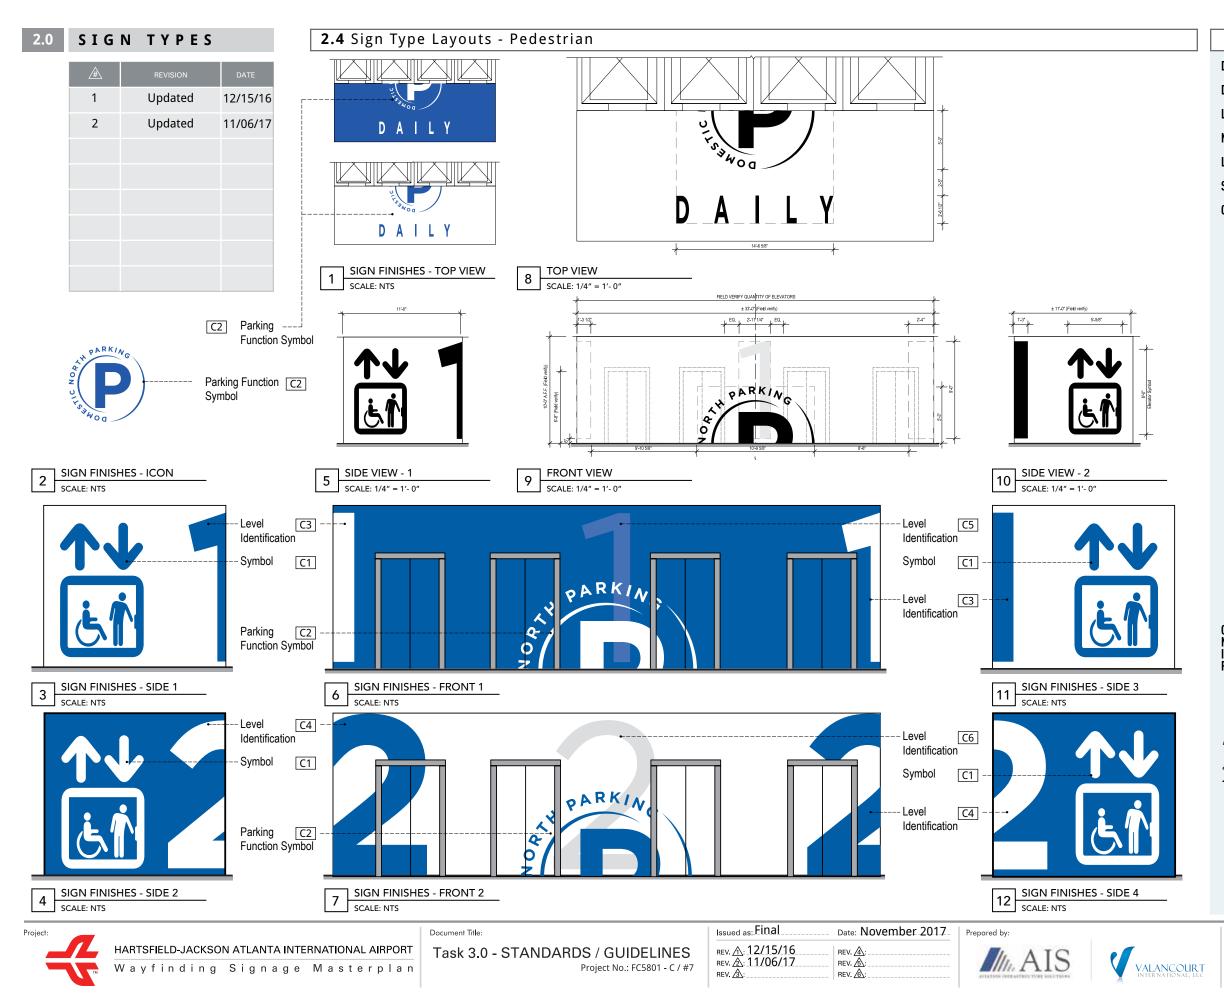

#### SIGN TYPES 2.0

#### Sign Type 600 Series – Parking (Domestic / International)

**ST. 600 - ST. 616 –** Primary Directional (Vehicular) ST. 618 - ST. 628 – Primary Identification (Vehicular) **ST. 630 - ST. 635 –** Secondary Identification (Vehicular) **ST. 636 - ST. 639 –** Primary Informational (Vehicular) **ST. 640 - ST. 649 –** Primary Directional (Pedestrian) ST. 650 - ST. 659 – Primary Identification (Pedestrian) ST. 660 - ST. 669 – Primary Informational (Pedestrian) ST. 670 - ST. 679 – Secondary Informational (Pedestrian) **ST. 680 - ST. 684** – Primary Directional (Surface) **ST. 686 - ST. 690 –** Primary Identification (Surface) ST. 692 - ST. 699 – Primary Informational (Surface)