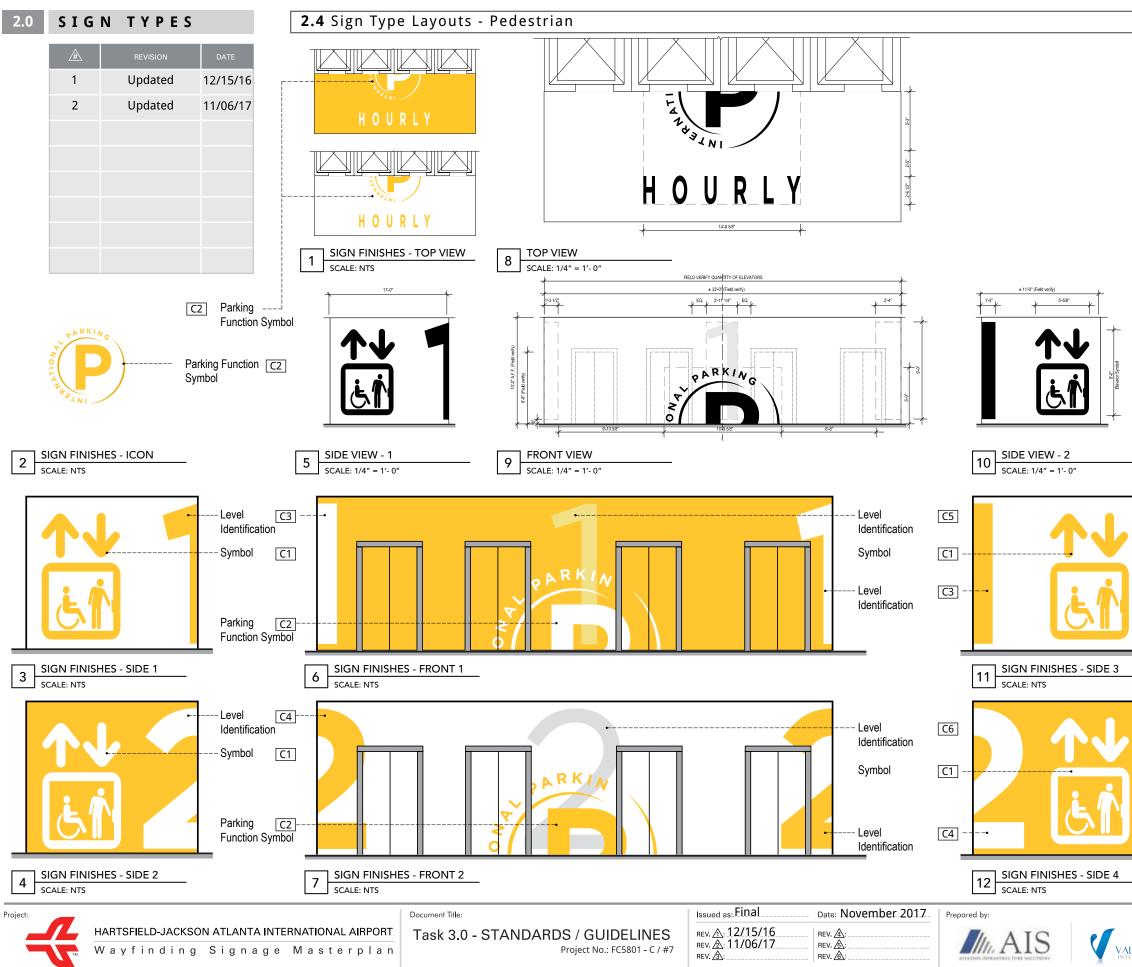

#### SIGN TYPES 2.0

#### Sign Type 600 Series – Parking (Domestic / International)

**ST. 600 - ST. 616 –** Primary Directional (Vehicular) ST. 618 - ST. 628 – Primary Identification (Vehicular) **ST. 630 - ST. 635 –** Secondary Identification (Vehicular) **ST. 636 - ST. 639 –** Primary Informational (Vehicular) **ST. 640 - ST. 649 –** Primary Directional (Pedestrian) ST. 650 - ST. 659 – Primary Identification (Pedestrian) ST. 660 - ST. 669 – Primary Informational (Pedestrian) ST. 670 - ST. 679 – Secondary Informational (Pedestrian) **ST. 680 - ST. 684** – Primary Directional (Surface) **ST. 686 - ST. 690 –** Primary Identification (Surface) ST. 692 - ST. 699 – Primary Informational (Surface)