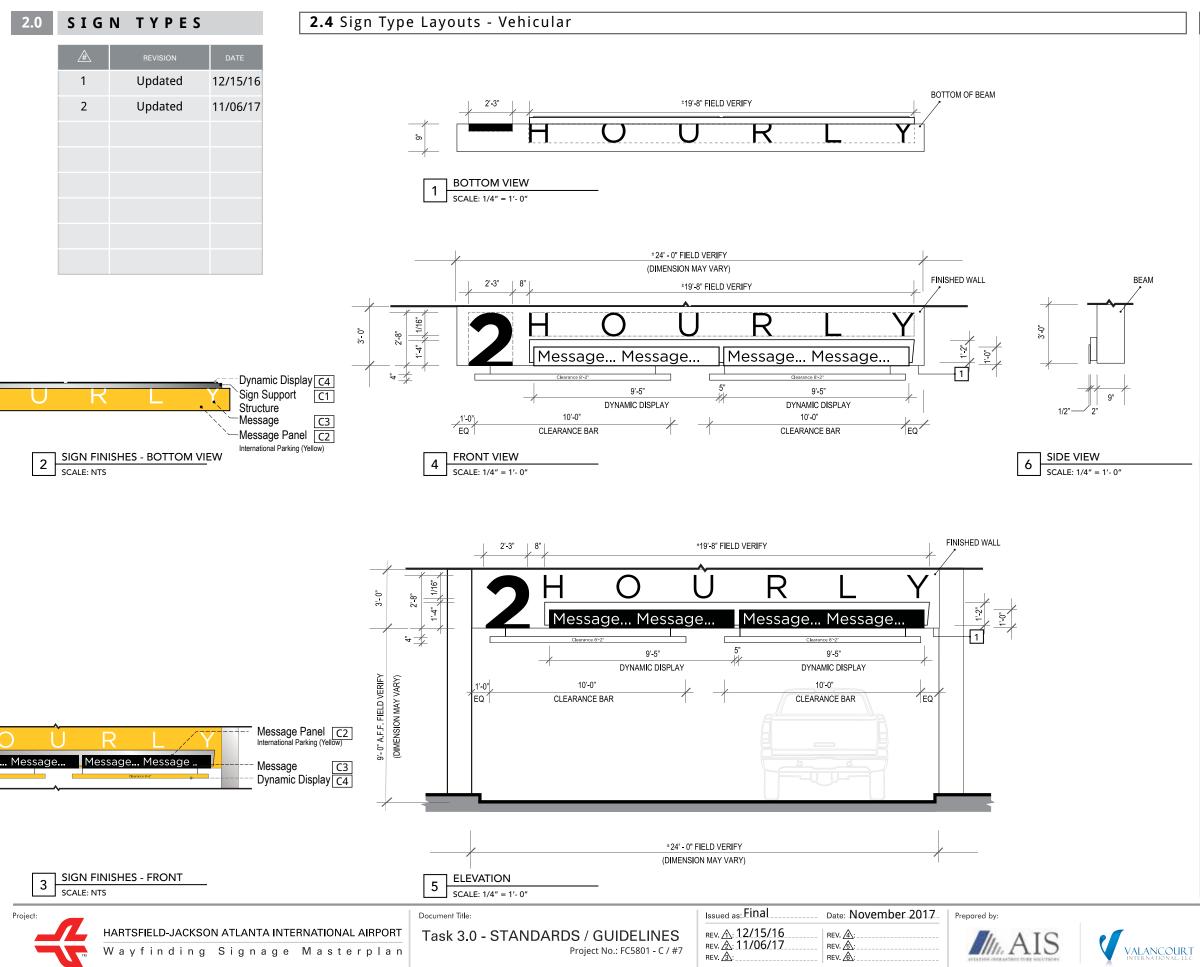

| Domestic South Parking                                                                                                                                                                                                                     | Domestic North Parking                                                                                                                                                                                                                                                  | Domestic West Parking                                                                                                                                                                                                                                                                                                                                                                                                                                                                                                                                                                                                                                                                                                                                                                                                                                                                                                                                                                                                                                                                                                                                                                                                                                                                                                                                                                                                                                                                                                                                                                                                                                                                                                                                                                                                                                                                                                                                                                                                                                                                                                         |
|--------------------------------------------------------------------------------------------------------------------------------------------------------------------------------------------------------------------------------------------|-------------------------------------------------------------------------------------------------------------------------------------------------------------------------------------------------------------------------------------------------------------------------|-------------------------------------------------------------------------------------------------------------------------------------------------------------------------------------------------------------------------------------------------------------------------------------------------------------------------------------------------------------------------------------------------------------------------------------------------------------------------------------------------------------------------------------------------------------------------------------------------------------------------------------------------------------------------------------------------------------------------------------------------------------------------------------------------------------------------------------------------------------------------------------------------------------------------------------------------------------------------------------------------------------------------------------------------------------------------------------------------------------------------------------------------------------------------------------------------------------------------------------------------------------------------------------------------------------------------------------------------------------------------------------------------------------------------------------------------------------------------------------------------------------------------------------------------------------------------------------------------------------------------------------------------------------------------------------------------------------------------------------------------------------------------------------------------------------------------------------------------------------------------------------------------------------------------------------------------------------------------------------------------------------------------------------------------------------------------------------------------------------------------------|
| 🚹 Message   Message                                                                                                                                                                                                                        | Message   Message  ↑                                                                                                                                                                                                                                                    | Message Messag                                                                                                                                                                                                                                                                                                                                                                                                                                                                                                                                                                                                                                                                                                                                                                                                                                                                                                                                                                                                                                                                                                                                                                                                                                                                                                                                                                                                                                                                                                                                                                                                                                                                                                                                                                                                                                                                                                                                                                                                                                                                                                                |
| - 2 Directional / 1 Level of Messaging / 1 Sided<br>- Overall dimensions: 1'- 1 1/2" H x 12' - 0" W x 2 1/2" D<br>- Provides Primary Directional Information<br>- For use in Domestic South Parking only : Accent Color Red - Pantone 1795 | <ul> <li>2 Directional / 1 Level of Messaging / 1 Sided</li> <li>Overall dimensions: 1'- 1 1/2" H x 12' - 0" W x 2 1/2" D</li> <li>Provides Primary Directional Information</li> <li>For use in Domestic North Parking only : Accent Color Blue - Pantone 29</li> </ul> | <ul> <li>2 Directional / 1 Level of Messaging / 1 Sided</li> <li>Overall dimensions: 1'- 1 1/2" H x 12' - 0" W x 2 1/2" D</li> <li>Provides Primary Directional Information</li> <li>For use in Domestic West Parking only : Accent Color Green</li> </ul>                                                                                                                                                                                                                                                                                                                                                                                                                                                                                                                                                                                                                                                                                                                                                                                                                                                                                                                                                                                                                                                                                                                                                                                                                                                                                                                                                                                                                                                                                                                                                                                                                                                                                                                                                                                                                                                                    |
| <b>ST - 602</b> Primary Directional Vehicular - Ceiling Suspen<br>Domestic South Parking                                                                                                                                                   | ded<br>Domestic North Parking                                                                                                                                                                                                                                           | Domestic West Parking                                                                                                                                                                                                                                                                                                                                                                                                                                                                                                                                                                                                                                                                                                                                                                                                                                                                                                                                                                                                                                                                                                                                                                                                                                                                                                                                                                                                                                                                                                                                                                                                                                                                                                                                                                                                                                                                                                                                                                                                                                                                                                         |
| ↑ Message Message ↑                                                                                                                                                                                                                        | Message   Message  ↑                                                                                                                                                                                                                                                    | Message Messag                                                                                                                                                                                                                                                                                                                                                                                                                                                                                                                                                                                                                                                                                                                                                                                                                                                                                                                                                                                                                                                                                                                                                                                                                                                                                                                                                                                                                                                                                                                                                                                                                                                                                                                                                                                                                                                                                                                                                                                                                                                                                                                |
| - 2 Directional / 1 Level of Messaging / 1 Sided<br>- Overall dimensions: 1'- 1 1/2" H x 12' - 0" W x 2 1/2" D<br>- Provides Primary Directional Information<br>- For use in Domestic South Parking only : Accent Color Red - Pantone 1795 | <ul> <li>2 Directional / 1 Level of Messaging / 1 Sided</li> <li>Overall dimensions: 1'- 1 1/2" H x 12' - 0" W x 2 1/2" D</li> <li>Provides Primary Directional Information</li> <li>For use in Domestic North Parking only : Accent Color Blue - Pantone 29</li> </ul> | - 2 Directional / 1 Level of Messaging / 1 Sided<br>- Overall dimensions: 1'- 1 1/2" H x 12' - 0" W x 2 1/2" D<br>- Provides Primary Directional Information<br>- For use in Domestic West Parking only : Accent Color Green                                                                                                                                                                                                                                                                                                                                                                                                                                                                                                                                                                                                                                                                                                                                                                                                                                                                                                                                                                                                                                                                                                                                                                                                                                                                                                                                                                                                                                                                                                                                                                                                                                                                                                                                                                                                                                                                                                  |
| <b>ST - 604</b> Primary Directional Vehicular - Ceiling Suspen Domestic South Parking                                                                                                                                                      | ded<br>Domestic North Parking                                                                                                                                                                                                                                           | Domestic West Parking                                                                                                                                                                                                                                                                                                                                                                                                                                                                                                                                                                                                                                                                                                                                                                                                                                                                                                                                                                                                                                                                                                                                                                                                                                                                                                                                                                                                                                                                                                                                                                                                                                                                                                                                                                                                                                                                                                                                                                                                                                                                                                         |
|                                                                                                                                                                                                                                            |                                                                                                                                                                                                                                                                         |                                                                                                                                                                                                                                                                                                                                                                                                                                                                                                                                                                                                                                                                                                                                                                                                                                                                                                                                                                                                                                                                                                                                                                                                                                                                                                                                                                                                                                                                                                                                                                                                                                                                                                                                                                                                                                                                                                                                                                                                                                                                                                                               |
| ↑ Message   Message ↑                                                                                                                                                                                                                      | Message   Message  ↑                                                                                                                                                                                                                                                    | Message Message                                                                                                                                                                                                                                                                                                                                                                                                                                                                                                                                                                                                                                                                                                                                                                                                                                                                                                                                                                                                                                                                                                                                                                                                                                                                                                                                                                                                                                                                                                                                                                                                                                                                                                                                                                                                                                                                                                                                                                                                                                                                                                               |
| - 2 Directional / 1 Level of Messaging / 1 Sided<br>- Overall dimensions: 1'- 1 1/2" H x 12' - 0" W x 3" D<br>- Provides Primary Directional Information<br>- For use in Domestic South Parking only : Accent Color Red - Pantone 1795     | <ul> <li>2 Directional / 1 Level of Messaging / 1 Sided</li> <li>Overall dimensions: 1'- 1 1/2" H x 12' - 0" W x 3" D</li> <li>Provides Primary Directional Information</li> <li>For use in Domestic North Parking only : Accent Color Blue - Pantone 29</li> </ul>     | - 2 Directional / 1 Level of Messaging / 1 Sided<br>- Overall dimensions: 1'- 1 1/2" H x 12' - 0" W x 3" D<br>- Provides Primary Directional Information<br>35 - For use in Domestic West Parking only : Accent Color Green                                                                                                                                                                                                                                                                                                                                                                                                                                                                                                                                                                                                                                                                                                                                                                                                                                                                                                                                                                                                                                                                                                                                                                                                                                                                                                                                                                                                                                                                                                                                                                                                                                                                                                                                                                                                                                                                                                   |
| <b>ST - 606</b> Primary Directional Vehicular - Beam Mountee Domestic South Parking                                                                                                                                                        | Domestic North Parking                                                                                                                                                                                                                                                  | Domestic West Parking                                                                                                                                                                                                                                                                                                                                                                                                                                                                                                                                                                                                                                                                                                                                                                                                                                                                                                                                                                                                                                                                                                                                                                                                                                                                                                                                                                                                                                                                                                                                                                                                                                                                                                                                                                                                                                                                                                                                                                                                                                                                                                         |
| <u> </u>                                                                                                                                                                                                                                   |                                                                                                                                                                                                                                                                         |                                                                                                                                                                                                                                                                                                                                                                                                                                                                                                                                                                                                                                                                                                                                                                                                                                                                                                                                                                                                                                                                                                                                                                                                                                                                                                                                                                                                                                                                                                                                                                                                                                                                                                                                                                                                                                                                                                                                                                                                                                                                                                                               |
| •<br>← ☑ Message   Message ☑ 个 Message ☑ →                                                                                                                                                                                                 | 【← ☑ Message   Message ☑ 个 Message ☑                                                                                                                                                                                                                                    | → Comparison American America |