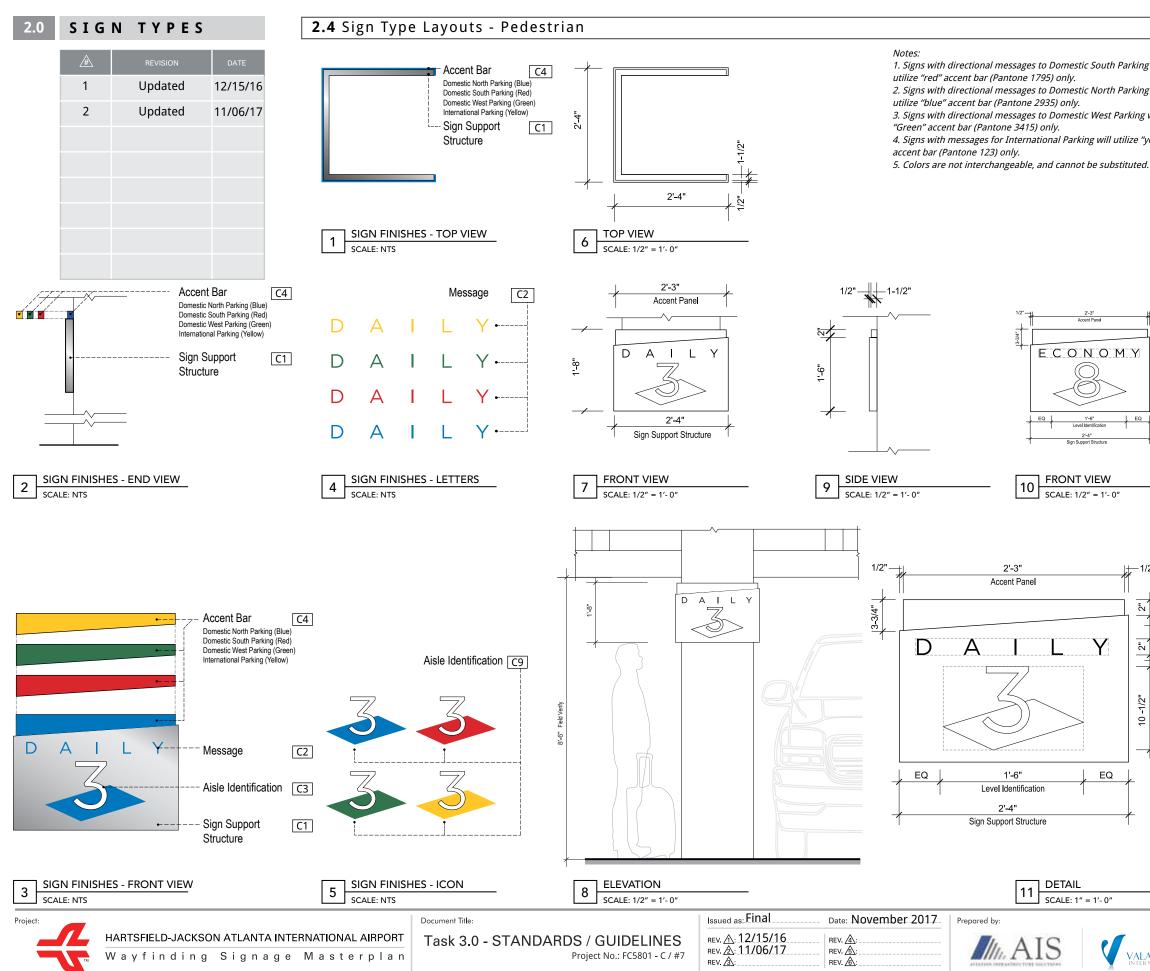

|



|                |                                                      | Directional ST-650                                                                                                                                                                                                                                                                                                                                                                                                                                                                    |
|----------------|------------------------------------------------------|-----------------------------------------------------------------------------------------------------------------------------------------------------------------------------------