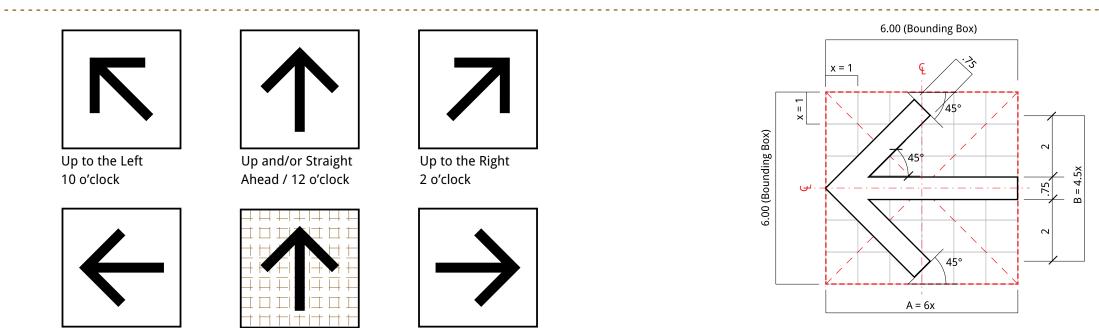

#### 1.5 Arrow Standards

| Æ | REVISION | DATE     |
|---|----------|----------|
| 1 | Updated  | 12/15/16 |
| 2 | Updated  | 11/06/17 |
|   |          |          |
|   |          |          |
|   |          |          |
|   |          |          |
|   |          |          |
|   |          |          |

GRAPHIC STANDARDS

1.0

These figures define the arrow orientations and size that shall be used throughout Parking facilities.

Up to the Left 10 o'clock

To the left 9 o'clock

Down to the Left

7 o'clock

Up and/or Straight Ahead / 12 o'clock

Arrows Sizes

SCALE: NTS

6.00 (Bounding Box)

Straight Arrow: Use for arrows angled at: 0°, 90°, 180°, 270°

Angled Arrow: Use for arrows angled at: 45°, 135°, 225°, 315°

| Æ | REVISION | DATE     |
|---|----------|----------|
| 1 | Updated  | 12/15/16 |
| 2 | Updated  | 11/06/17 |
|   |          |          |
|   |          |          |
|   |          |          |
|   |          |          |
|   |          |          |
|   |          |          |