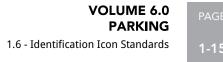

## **Color Specifications**

This section of the document shall specify colors and applications that are to be used in Parking facilities.

| COLOR APPLICATION      | COLOR  | PANTONE<br>Equivalent |  |
|------------------------|--------|-----------------------|--|
| Sign Support Structure | N/A    | N/A                   |  |
| Parking Identification |        |                       |  |
| - South                | Red    | Pantone 1795C         |  |
| - North                | Blue   | Pantone 2935C         |  |
| - West                 | Green  | Pantone 3415C         |  |
| - International        | Yellow | Pantone 123C          |  |
| Arrow                  | White  | White                 |  |
| Symbol                 | White  | White                 |  |
| Background             | Black  | Process Black         |  |

## Color Applications - Icons / Identifications

Color Application Examples SCALE: NTS Note: Color palette should not be subtituted / replaced.

Document Title:

Task 3.0 - STANDARDS / GUIDELINES Project No.: FC5801 - C / #7