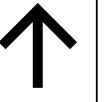

GRAPHIC STANDARDS

1.0

These figures define the arrow orientations and size that shall be used throughout Parking facilities.

Up to the Left 10 o'clock

To the left 9 o'clock

Down to the Left

7 o'clock

Up and/or Straight Ahead / 12 o'clock