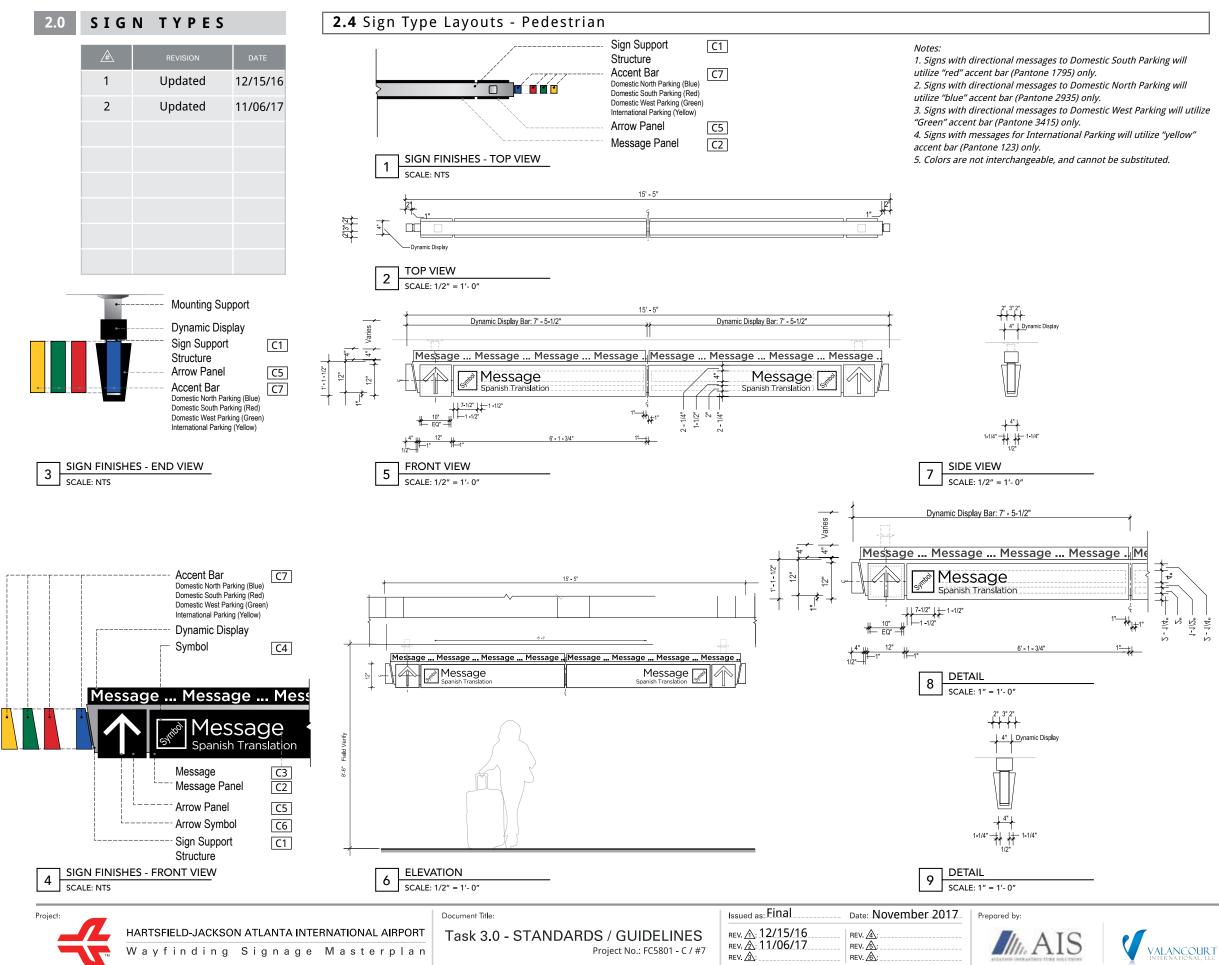

g - Pantone 2935<br>(Blue)                                                                                                                         |
| low"                      |               | Domestic West Parking - Pantone 3415<br>(Green)                                                                                                                         |
|                           |               | International Parking - Pantone 123<br>(Yellow)                                                                                                                         |
|                           |               |                                                                                                                                                                         |





|                        |                                                      | Directional ST-646