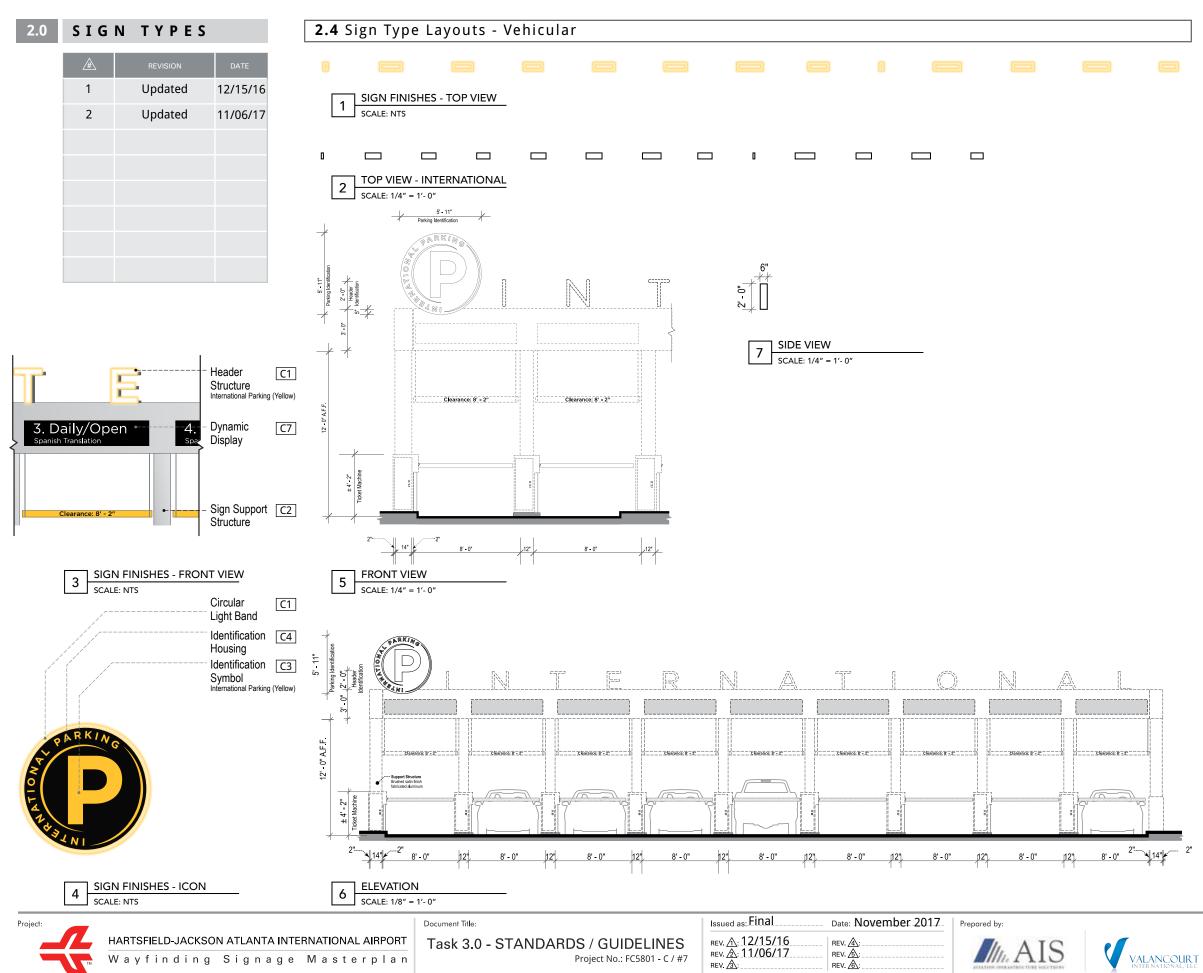

#### **OPTION 6**

**1.6** Identification Icon Standards - International Parking

| Æ | REVISION | DATE     |
|---|----------|----------|
| 1 | Updated  | 12/15/16 |
| 2 | Updated  | 11/06/17 |
|   |          |          |
|   |          |          |
|   |          |          |
|   |          |          |
|   |          |          |
|   |          |          |

These figures define the Identification Icons that shall be used throughout the International Parking facilities.

**OPTION 1** 

**OPTION 3** 

**OPTION 2** 

**OPTION 4** 

Identification Icon Sizes SCALE: NTS

Document Title:

Task 3.0 - STANDARDS / GUIDELINES Project No.: FC5801 - C / #7

| Issued as: FINAI           | Date: November |
|----------------------------|----------------|
| rev. <u>M</u> : 12/15/2016 | REV. 4:        |
| rev. <u>M</u> : 11/06/2017 | REV. 5:        |
| rev. <u>M</u> :            | REV. 6:        |

#### **OPTION 5**

**OPTION 7** 

#### **OPTION 6**

| <u>_</u> | REVISION | DATE     |
|----------|----------|----------|
| 1        | Updated  | 12/15/16 |
| 2        | Updated  | 11/06/17 |
|          |          |          |
|          |          |          |
|          |          |          |
|          |          |          |
|          |          |          |
|          |          |          |