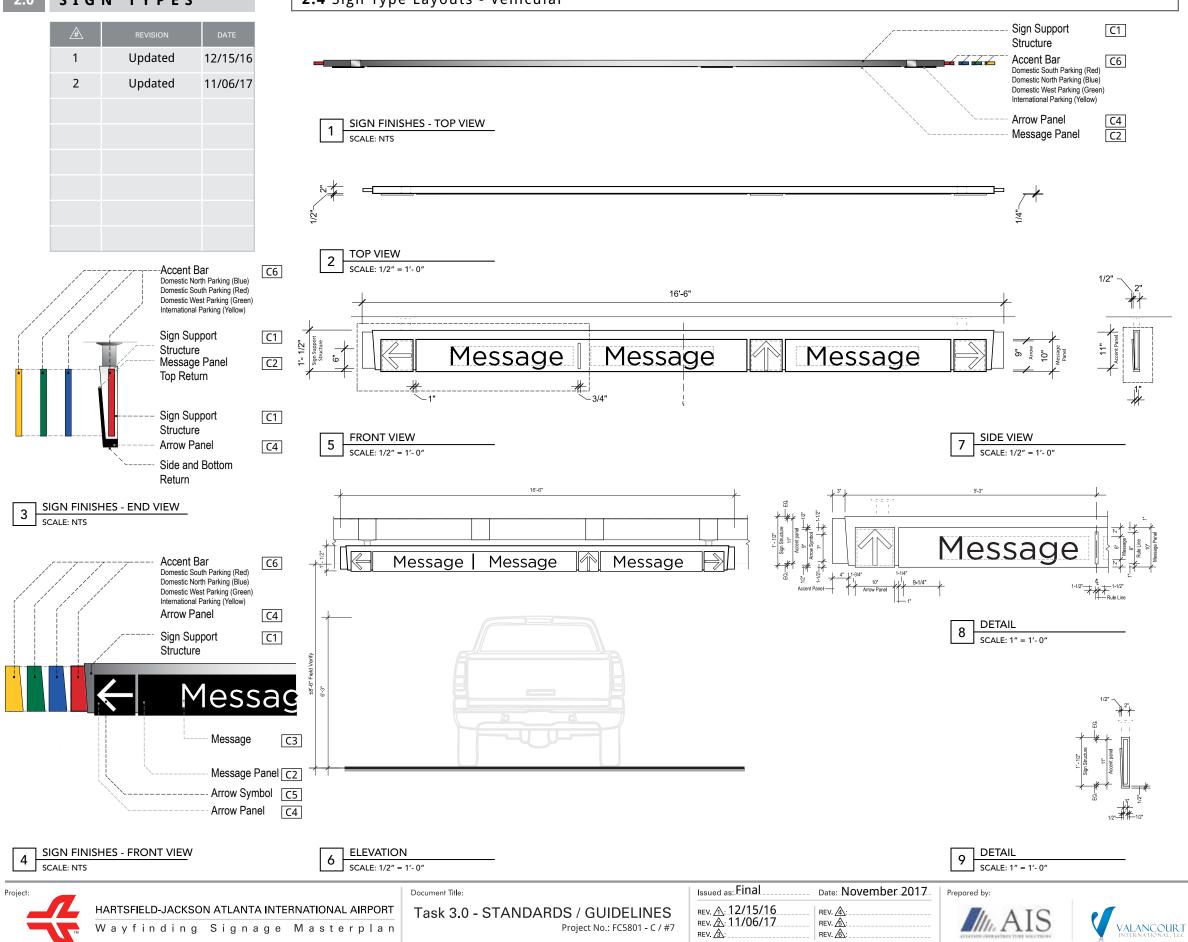

#### SIGN TYPES 2.0

#### 1.2 Sign Type Series Numbers - Parking

#### Sign Type 600 Series – Parking (Domestic / International)

**ST. 600 - ST. 616 –** Primary Directional (Vehicular) ST. 618 - ST. 628 – Primary Identification (Vehicular) **ST. 630 - ST. 635 –** Secondary Identification (Vehicular) **ST. 636 - ST. 639 –** Primary Informational (Vehicular) **ST. 640 - ST. 649 –** Primary Directional (Pedestrian) ST. 650 - ST. 659 – Primary Identification (Pedestrian) ST. 660 - ST. 669 – Primary Informational (Pedestrian) ST. 670 - ST. 679 – Secondary Informational (Pedestrian) **ST. 680 - ST. 684** – Primary Directional (Surface) **ST. 686 - ST. 690 –** Primary Identification (Surface) ST. 692 - ST. 699 – Primary Informational (Surface)