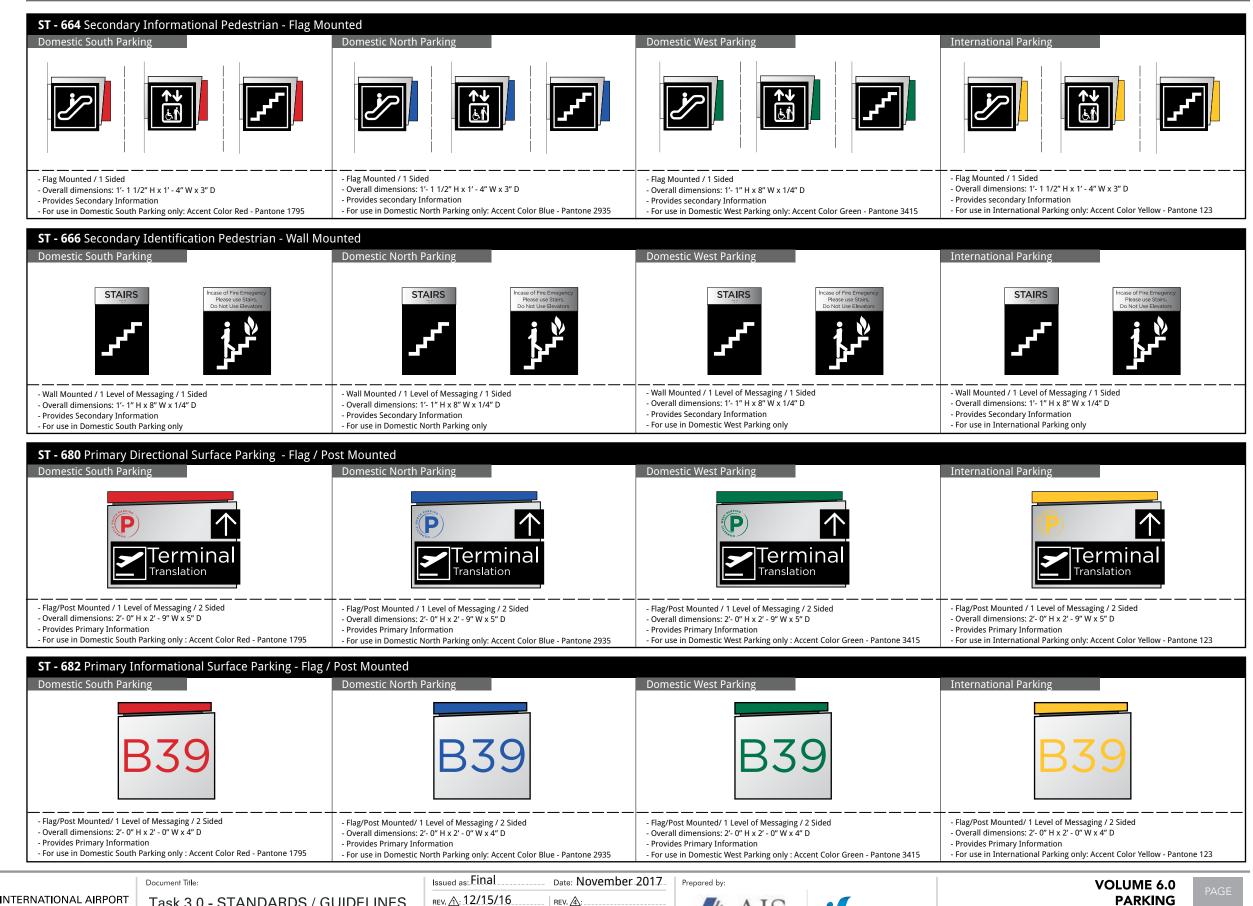

| ST-664 - Secondary Identification - Pedestrian - Flag Mounted | 2-48 |
|---------------------------------------------------------------|------|
| ST-666 - Secondary Identification - Pedestrian - Wall Mounted | 2-49 |

ST-680 - Primary Directional - Surface Parking - Flag/Post Mounted .... 2-50

ST-682 - Primary Infomational - Surface Parking - Flag/Post Mounted . 2-51