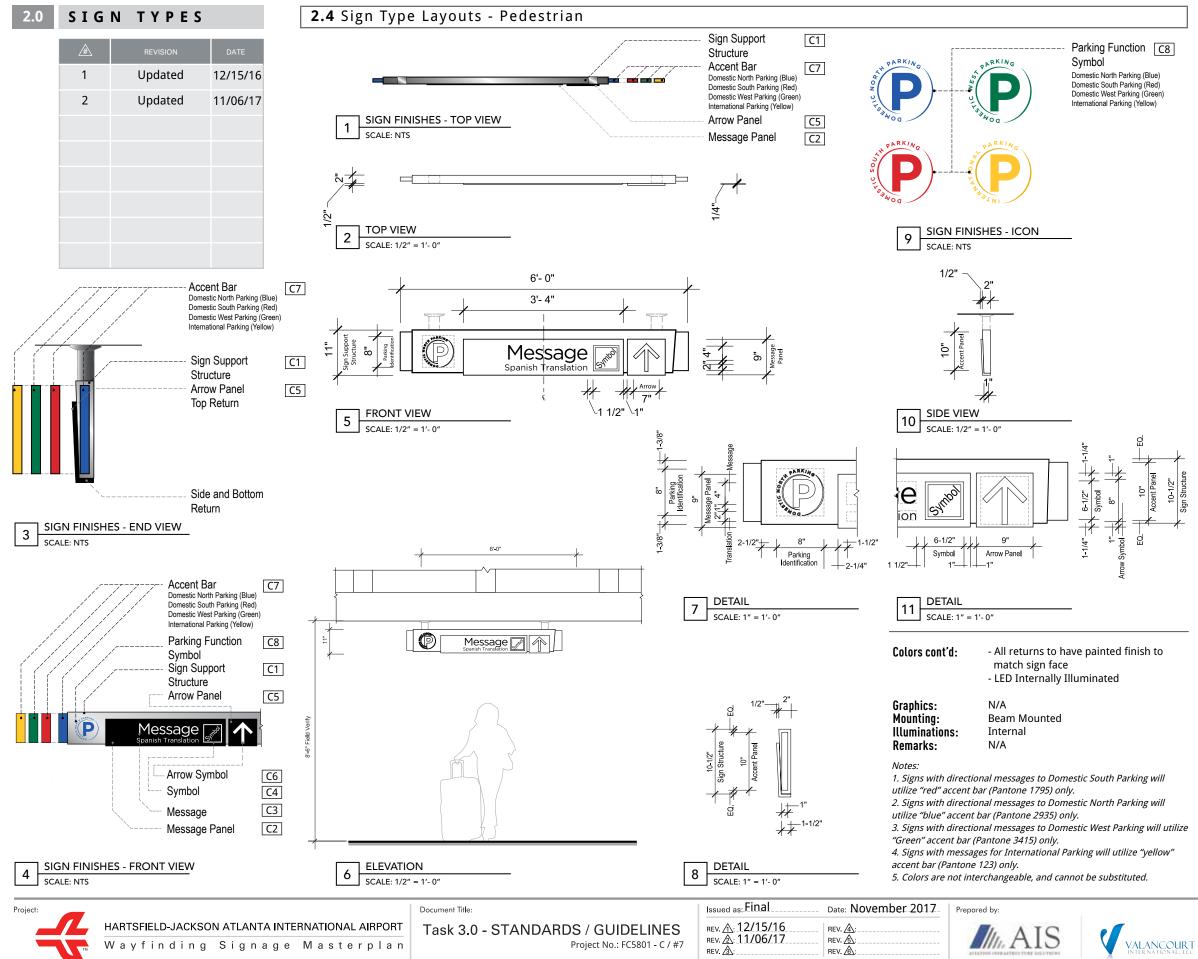

<br>Domestic North Parking - Pantone 2935                                                                                                         |
| ill utilize                                 |               | (Blue)<br>Domestic West Parking - Pantone 3415                                                                                                         |
| llow″                                       |               | (Green)<br>International Parking - Pantone 123<br>(Yellow)                                                                                             |
|                                             |               |                                                                                                                                                        |



|                           |               | Directional ST-644                                                                                                                                                      |
|---------------------------|---------------|-------------------------------------------------------------------------------------------------------------------------------------------------------------------------|
| C8                        | Descriptions: | Primary Directional - Pedestrian<br>1 Directional / 1 Level of Messaging / 1 Sided                                                                                      |
| e)<br>d)<br>en)           | Dimensions:   | 11" H x 6' - 0" W x 2 1/2" D