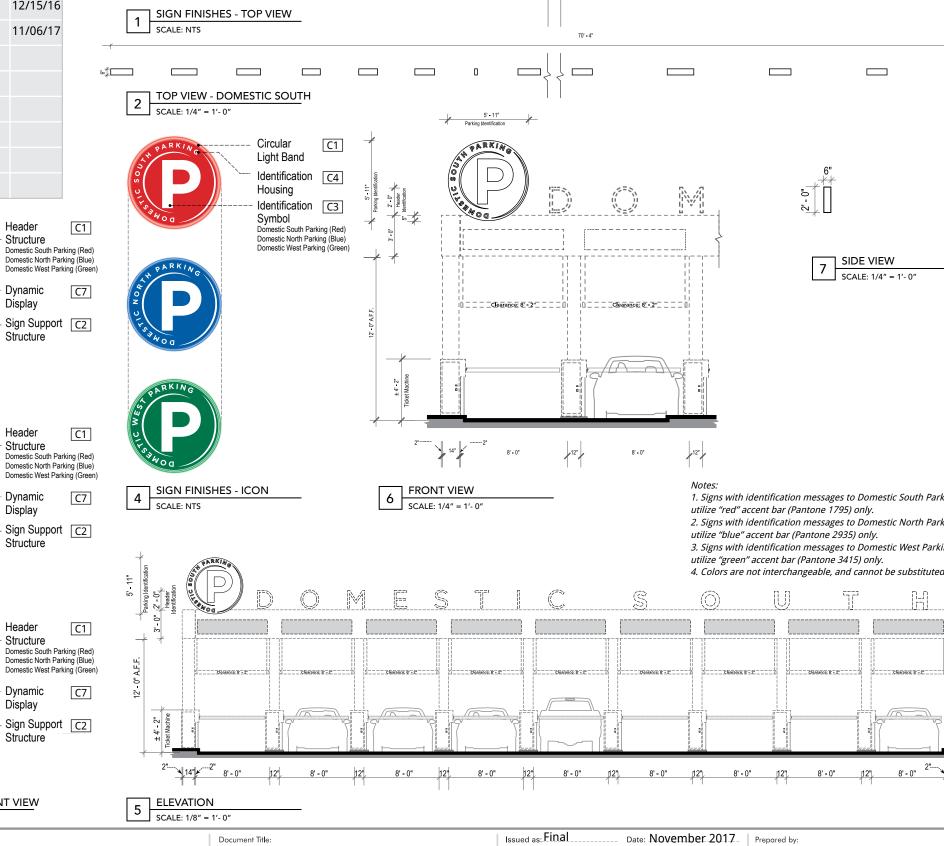

## **Color Specifications**

This section of the document shall specify colors and applications that are to be used in Parking facilities.

| COLOR APPLICATION      | COLOR  | PANTONE<br>Equivalent |  |
|------------------------|--------|-----------------------|--|
| Sign Support Structure | N/A    | N/A                   |  |
| Parking Identification |        |                       |  |
| - South                | Red    | Pantone 1795C         |  |
| - North                | Blue   | Pantone 2935C         |  |
| - West                 | Green  | Pantone 3415C         |  |
| - International        | Yellow | Pantone 123C          |  |
| Arrow                  | White  | White                 |  |
| Symbol                 | White  | White                 |  |
| Background             | Black  | Process Black         |  |

| <br>*or approved equal                             |
|----------------------------------------------------|
| <br>MATERIAL<br>Equivalent                         |
| Satin Brushed Aluminum                             |
|                                                    |
| Exterior Sign Grade Transluscent Polycarbonate     |
| <br>Exterior Sign Grade Transluscent Polycarbonate |
| <br>Exterior Sign Grade Transluscent Polycarbonate |
| <br>Exterior Sign Grade Transluscent Polycarbonate |

## Color Applications - Icons / Identifications

Color Application Examples SCALE: NTS Note: Color palette should not be subtituted / replaced.

Document Title:

Task 3.0 - STANDARDS / GUIDELINES Project No.: FC5801 - C / #7

1.0

| OR          |                                        |
|-------------|----------------------------------------|
|             |                                        |
| White on    | Pantone 1795C Background               |
| White on    | Pantone 2935C Background               |
| White on    | Pantone 3415C Background               |
| Pantone 12  | 3C on Black Background (Pantone Black) |
|             |                                        |
| Pantone 29  | 35C                                    |
| Pantone 17  | '95C                                   |
| Black (Pant | one Black)                             |
|             |                                        |