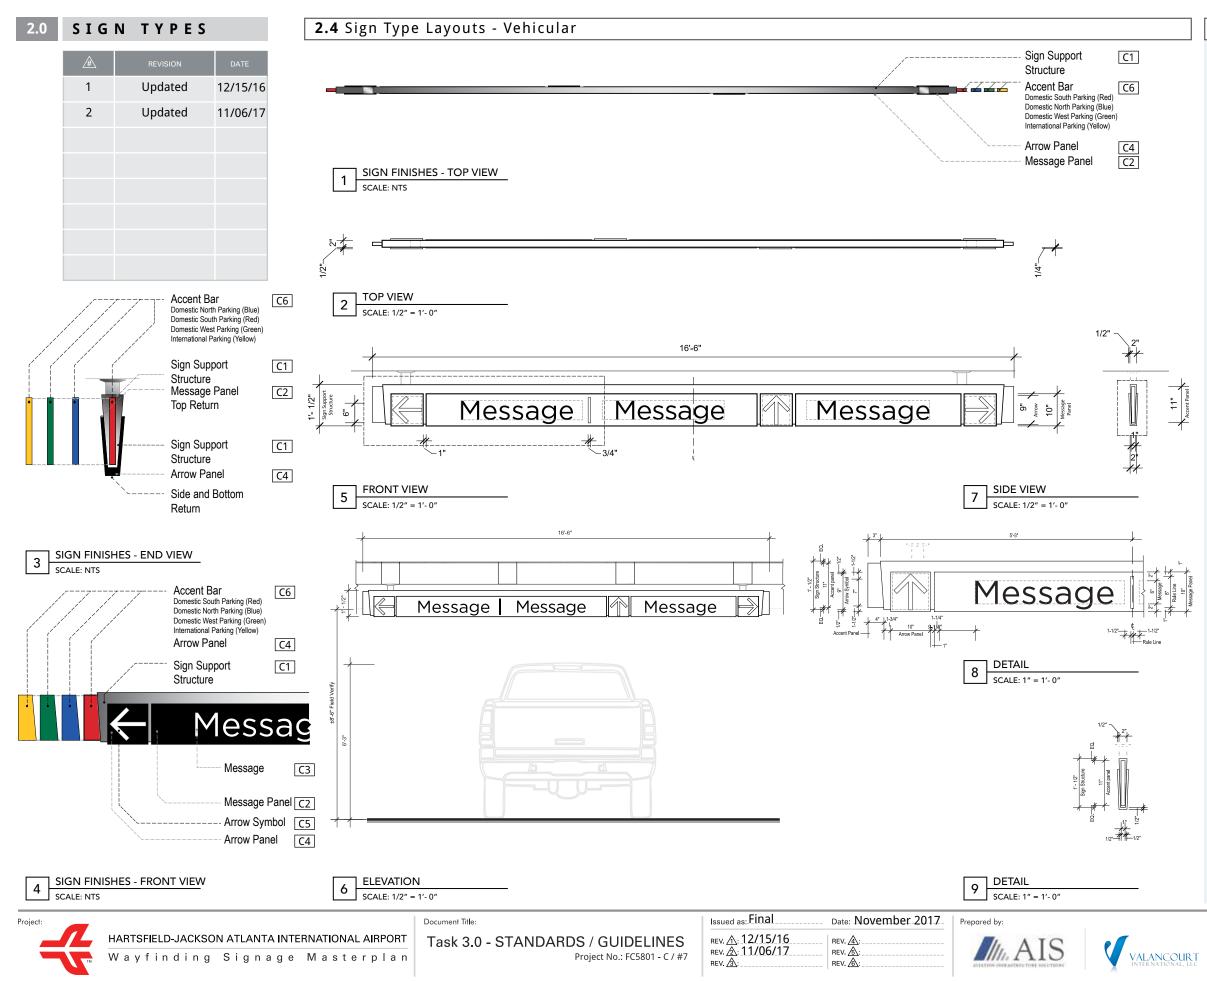

#### SIGN TYPES 2.0

#### 1.2 Sign Type Series Numbers - Parking

#### Sign Type 600 Series – Parking (Domestic / International)

**ST. 600 - ST. 616 –** Primary Directional (Vehicular) ST. 618 - ST. 628 – Primary Identification (Vehicular) **ST. 630 - ST. 635 –** Secondary Identification (Vehicular) **ST. 636 - ST. 639 –** Primary Informational (Vehicular) **ST. 640 - ST. 649 –** Primary Directional (Pedestrian) ST. 650 - ST. 659 – Primary Identification (Pedestrian) ST. 660 - ST. 669 – Primary Informational (Pedestrian) ST. 670 - ST. 679 – Secondary Informational (Pedestrian) **ST. 680 - ST. 684** – Primary Directional (Surface) **ST. 686 - ST. 690 –** Primary Identification (Surface) ST. 692 - ST. 699 – Primary Informational (Surface)