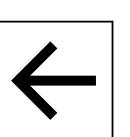

GRAPHIC STANDARDS

1.0

These figures define the arrow orientations and size that shall be used throughout Parking facilities.

Up to the Left 10 o'clock

To the left 9 o'clock

Down to the Left

7 o'clock

Up and/or Straight Ahead / 12 o'clock