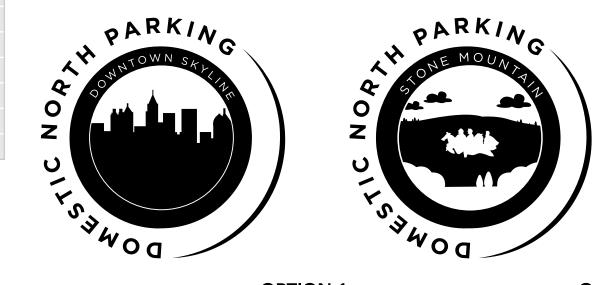

PARKING

**OPTION 5** 

**OPTION 7** 

**OPTION 6** 

**1.6** Identification Icon Standards - Domestic West Parking

| Æ | REVISION | DATE     |
|---|----------|----------|
| 1 | Updated  | 12/15/16 |
| 2 | Updated  | 11/06/17 |
|   |          |          |
|   |          |          |
|   |          |          |
|   |          |          |
|   |          |          |
|   |          |          |

5

× N

These figures define the Identification Icons that shall be used throughout the Domestic West Parking facilities.

**OPTION 3** 

Ш С Ц

≥

C

5

Ц

3

U

5

YS HWOO

**OPTION 2** 

**OPTION 4** 

Identification Icon Sizes SCALE: NTS