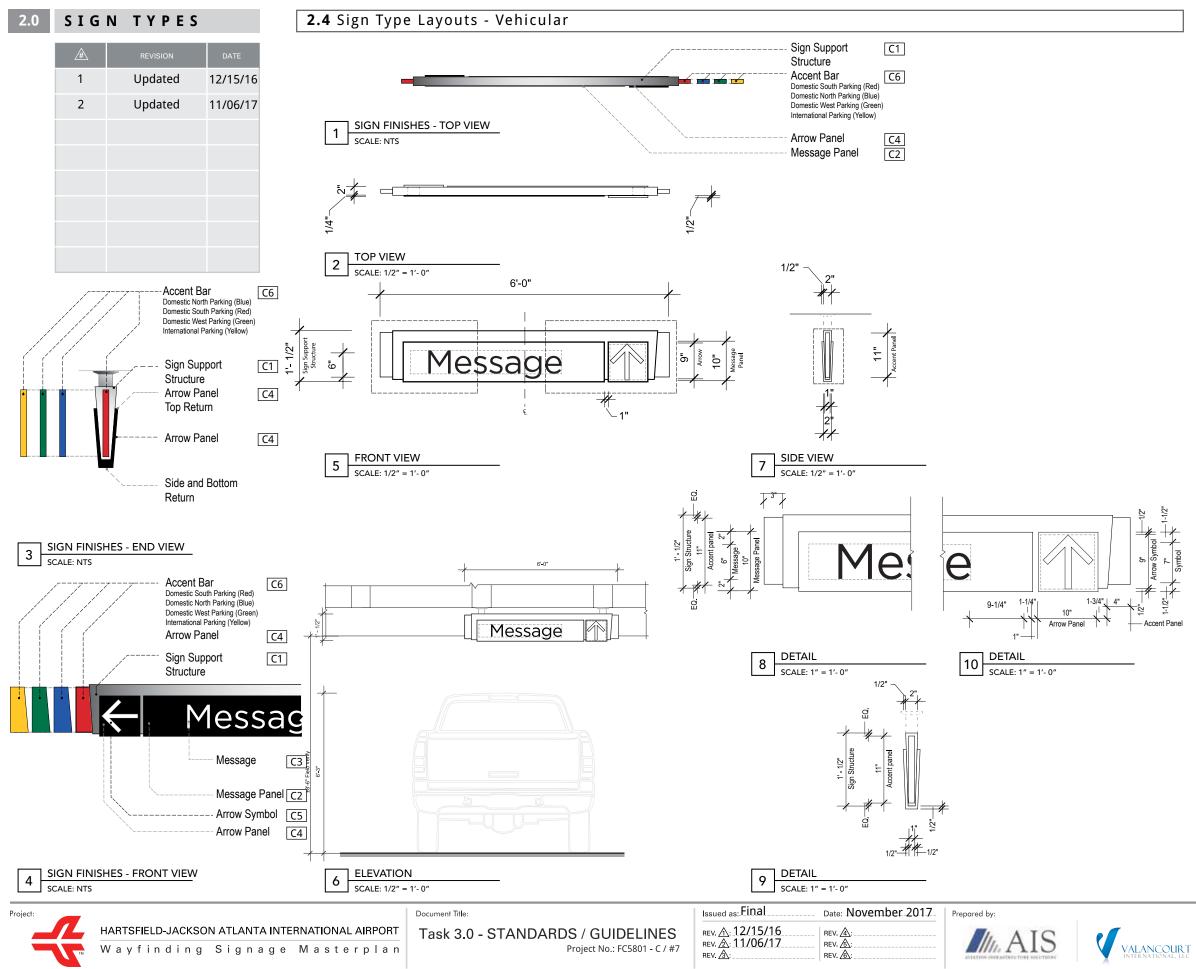

| Domestic South Parking                                                                                                                                                                                                                     | Domestic North Parking                                                                                                                                                                                                                                                  | Domestic West Parking                                                                                                                                                                                                                                                                                                                                                                                                                                                                                                                                                                                                                                                                                                                                                                                                                                                                                                                                                                                                                                                                                                                                                                                                                                                                                                                                                                                                                                                                                                                                                                                                                                                                                                                                                                                                                                                                                                                                                                                                                                                                                                         |
|--------------------------------------------------------------------------------------------------------------------------------------------------------------------------------------------------------------------------------------------|-------------------------------------------------------------------------------------------------------------------------------------------------------------------------------------------------------------------------------------------------------------------------|-------------------------------------------------------------------------------------------------------------------------------------------------------------------------------------------------------------------------------------------------------------------------------------------------------------------------------------------------------------------------------------------------------------------------------------------------------------------------------------------------------------------------------------------------------------------------------------------------------------------------------------------------------------------------------------------------------------------------------------------------------------------------------------------------------------------------------------------------------------------------------------------------------------------------------------------------------------------------------------------------------------------------------------------------------------------------------------------------------------------------------------------------------------------------------------------------------------------------------------------------------------------------------------------------------------------------------------------------------------------------------------------------------------------------------------------------------------------------------------------------------------------------------------------------------------------------------------------------------------------------------------------------------------------------------------------------------------------------------------------------------------------------------------------------------------------------------------------------------------------------------------------------------------------------------------------------------------------------------------------------------------------------------------------------------------------------------------------------------------------------------|
| 🚹 Message   Message                                                                                                                                                                                                                        | Message   Message  ↑                                                                                                                                                                                                                                                    | Message Messag                                                                                                                                                                                                                                                                                                                                                                                                                                                                                                                                                                                                                                                                                                                                                                                                                                                                                                                                                                                                                                                                                                                                                                                                                                                                                                                                                                                                                                                                                                                                                                                                                                                                                                                                                                                                                                                                                                                                                                                                                                                                                                                |
| - 2 Directional / 1 Level of Messaging / 1 Sided<br>- Overall dimensions: 1'- 1 1/2" H x 12' - 0" W x 2 1/2" D<br>- Provides Primary Directional Information<br>- For use in Domestic South Parking only : Accent Color Red - Pantone 1795 | <ul> <li>2 Directional / 1 Level of Messaging / 1 Sided</li> <li>Overall dimensions: 1'- 1 1/2" H x 12' - 0" W x 2 1/2" D</li> <li>Provides Primary Directional Information</li> <li>For use in Domestic North Parking only : Accent Color Blue - Pantone 29</li> </ul> | <ul> <li>2 Directional / 1 Level of Messaging / 1 Sided</li> <li>Overall dimensions: 1'- 1 1/2" H x 12' - 0" W x 2 1/2" D</li> <li>Provides Primary Directional Information</li> <li>For use in Domestic West Parking only : Accent Color Green</li> </ul>                                                                                                                                                                                                                                                                                                                                                                                                                                                                                                                                                                                                                                                                                                                                                                                                                                                                                                                                                                                                                                                                                                                                                                                                                                                                                                                                                                                                                                                                                                                                                                                                                                                                                                                                                                                                                                                                    |
| <b>ST - 602</b> Primary Directional Vehicular - Ceiling Suspen<br>Domestic South Parking                                                                                                                                                   | ded<br>Domestic North Parking                                                                                                                                                                                                                                           | Domestic West Parking                                                                                                                                                                                                                                                                                                                                                                                                                                                                                                                                                                                                                                                                                                                                                                                                                                                                                                                                                                                                                                                                                                                                                                                                                                                                                                                                                                                                                                                                                                                                                                                                                                                                                                                                                                                                                                                                                                                                                                                                                                                                                                         |
| ↑ Message Message ↑                                                                                                                                                                                                                        | Message   Message  ↑                                                                                                                                                                                                                                                    | Message Messag                                                                                                                                                                                                                                                                                                                                                                                                                                                                                                                                                                                                                                                                                                                                                                                                                                                                                                                                                                                                                                                                                                                                                                                                                                                                                                                                                                                                                                                                                                                                                                                                                                                                                                                                                                                                                                                                                                                                                                                                                                                                                                                |
| - 2 Directional / 1 Level of Messaging / 1 Sided<br>- Overall dimensions: 1'- 1 1/2" H x 12' - 0" W x 2 1/2" D<br>- Provides Primary Directional Information<br>- For use in Domestic South Parking only : Accent Color Red - Pantone 1795 | <ul> <li>2 Directional / 1 Level of Messaging / 1 Sided</li> <li>Overall dimensions: 1'- 1 1/2" H x 12' - 0" W x 2 1/2" D</li> <li>Provides Primary Directional Information</li> <li>For use in Domestic North Parking only : Accent Color Blue - Pantone 29</li> </ul> | - 2 Directional / 1 Level of Messaging / 1 Sided<br>- Overall dimensions: 1'- 1 1/2" H x 12' - 0" W x 2 1/2" D<br>- Provides Primary Directional Information<br>- For use in Domestic West Parking only : Accent Color Green                                                                                                                                                                                                                                                                                                                                                                                                                                                                                                                                                                                                                                                                                                                                                                                                                                                                                                                                                                                                                                                                                                                                                                                                                                                                                                                                                                                                                                                                                                                                                                                                                                                                                                                                                                                                                                                                                                  |
| <b>ST - 604</b> Primary Directional Vehicular - Ceiling Suspen Domestic South Parking                                                                                                                                                      | ded<br>Domestic North Parking                                                                                                                                                                                                                                           | Domestic West Parking                                                                                                                                                                                                                                                                                                                                                                                                                                                                                                                                                                                                                                                                                                                                                                                                                                                                                                                                                                                                                                                                                                                                                                                                                                                                                                                                                                                                                                                                                                                                                                                                                                                                                                                                                                                                                                                                                                                                                                                                                                                                                                         |
|                                                                                                                                                                                                                                            |                                                                                                                                                                                                                                                                         |                                                                                                                                                                                                                                                                                                                                                                                                                                                                                                                                                                                                                                                                                                                                                                                                                                                                                                                                                                                                                                                                                                                                                                                                                                                                                                                                                                                                                                                                                                                                                                                                                                                                                                                                                                                                                                                                                                                                                                                                                                                                                                                               |
| ↑ Message   Message ↑                                                                                                                                                                                                                      | Message   Message  ↑                                                                                                                                                                                                                                                    | Message Message                                                                                                                                                                                                                                                                                                                                                                                                                                                                                                                                                                                                                                                                                                                                                                                                                                                                                                                                                                                                                                                                                                                                                                                                                                                                                                                                                                                                                                                                                                                                                                                                                                                                                                                                                                                                                                                                                                                                                                                                                                                                                                               |
| - 2 Directional / 1 Level of Messaging / 1 Sided<br>- Overall dimensions: 1'- 1 1/2" H x 12' - 0" W x 3" D<br>- Provides Primary Directional Information<br>- For use in Domestic South Parking only : Accent Color Red - Pantone 1795     | <ul> <li>2 Directional / 1 Level of Messaging / 1 Sided</li> <li>Overall dimensions: 1'- 1 1/2" H x 12' - 0" W x 3" D</li> <li>Provides Primary Directional Information</li> <li>For use in Domestic North Parking only : Accent Color Blue - Pantone 29</li> </ul>     | - 2 Directional / 1 Level of Messaging / 1 Sided<br>- Overall dimensions: 1'- 1 1/2" H x 12' - 0" W x 3" D<br>- Provides Primary Directional Information<br>35 - For use in Domestic West Parking only : Accent Color Green                                                                                                                                                                                                                                                                                                                                                                                                                                                                                                                                                                                                                                                                                                                                                                                                                                                                                                                                                                                                                                                                                                                                                                                                                                                                                                                                                                                                                                                                                                                                                                                                                                                                                                                                                                                                                                                                                                   |
| <b>ST - 606</b> Primary Directional Vehicular - Beam Mountee Domestic South Parking                                                                                                                                                        | Domestic North Parking                                                                                                                                                                                                                                                  | Domestic West Parking                                                                                                                                                                                                                                                                                                                                                                                                                                                                                                                                                                                                                                                                                                                                                                                                                                                                                                                                                                                                                                                                                                                                                                                                                                                                                                                                                                                                                                                                                                                                                                                                                                                                                                                                                                                                                                                                                                                                                                                                                                                                                                         |
| <u> </u>                                                                                                                                                                                                                                   |                                                                                                                                                                                                                                                                         |                                                                                                                                                                                                                                                                                                                                                                                                                                                                                                                                                                                                                                                                                                                                                                                                                                                                                                                                                                                                                                                                                                                                                                                                                                                                                                                                                                                                                                                                                                                                                                                                                                                                                                                                                                                                                                                                                                                                                                                                                                                                                                                               |
| •<br>← ☑ Message   Message ☑ 个 Message ☑ →                                                                                                                                                                                                 | 【← ☑ Message   Message ☑ 个 Message ☑                                                                                                                                                                                                                                    | → Comparison American America |