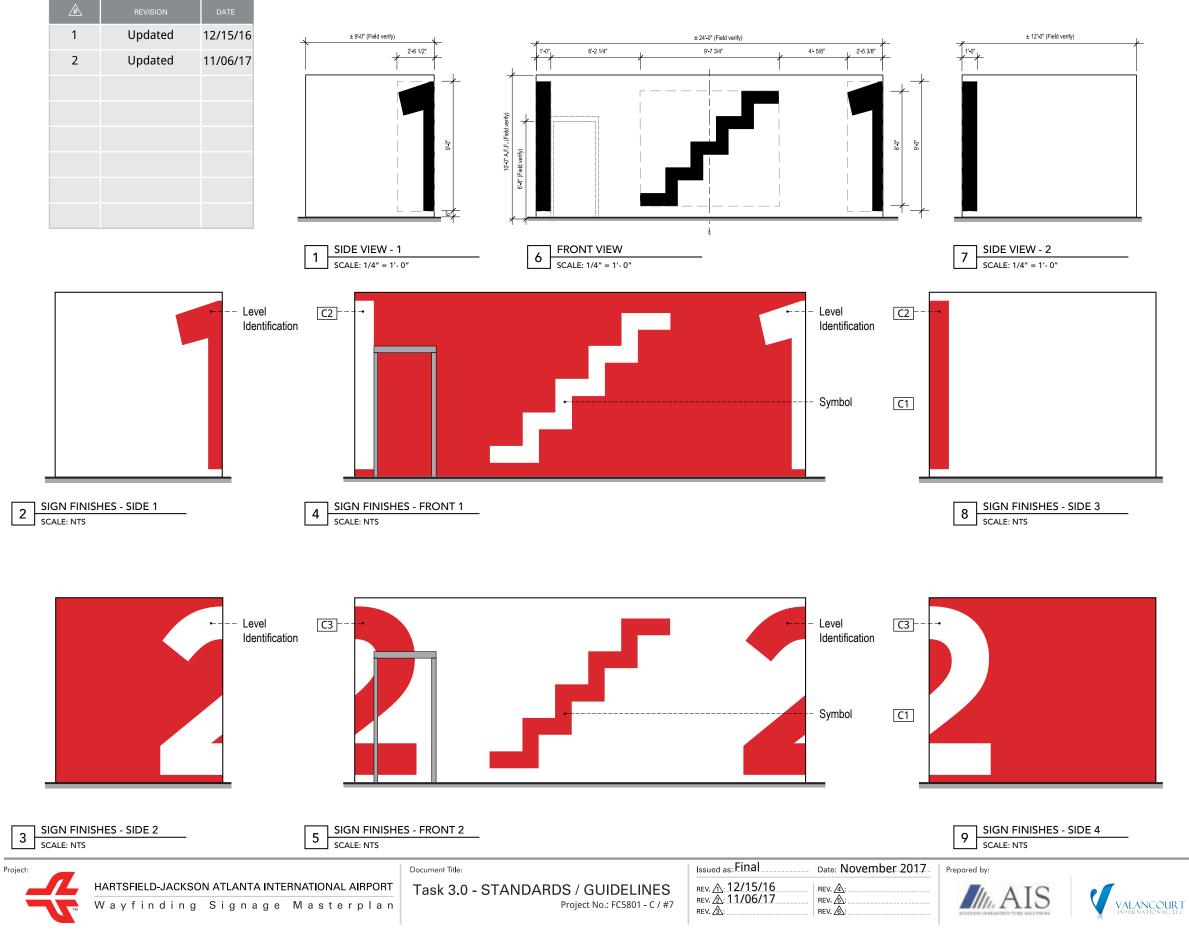

**1.7** Color Standards

## **Color Specifications**

This section of the document shall specify colors and applications that are to be used in Parking facilities.

| COLOR APPLICATION      | COLOR  | PANTONE<br>Equivalent |  |
|------------------------|--------|-----------------------|--|
| Sign Support Structure | N/A    | N/A                   |  |
| Parking Identification |        |                       |  |
| - South                | Red    | Pantone 1795C         |  |
| - North                | Blue   | Pantone 2935C         |  |
| - West                 | Green  | Pantone 3415C         |  |
| - International        | Yellow | Pantone 123C          |  |
| Arrow                  | White  | White                 |  |
| Symbol                 | White  | White                 |  |
| Background             | Black  | Process Black         |  |

| <br>*or approved equal                             |
|----------------------------------------------------|
| <br>MATERIAL<br>Equivalent                         |
| Satin Brushed Aluminum                             |
|                                                    |
| Exterior Sign Grade Transluscent Polycarbonate     |
| <br>Exterior Sign Grade Transluscent Polycarbonate |
| <br>Exterior Sign Grade Transluscent Polycarbonate |
| <br>Exterior Sign Grade Transluscent Polycarbonate |