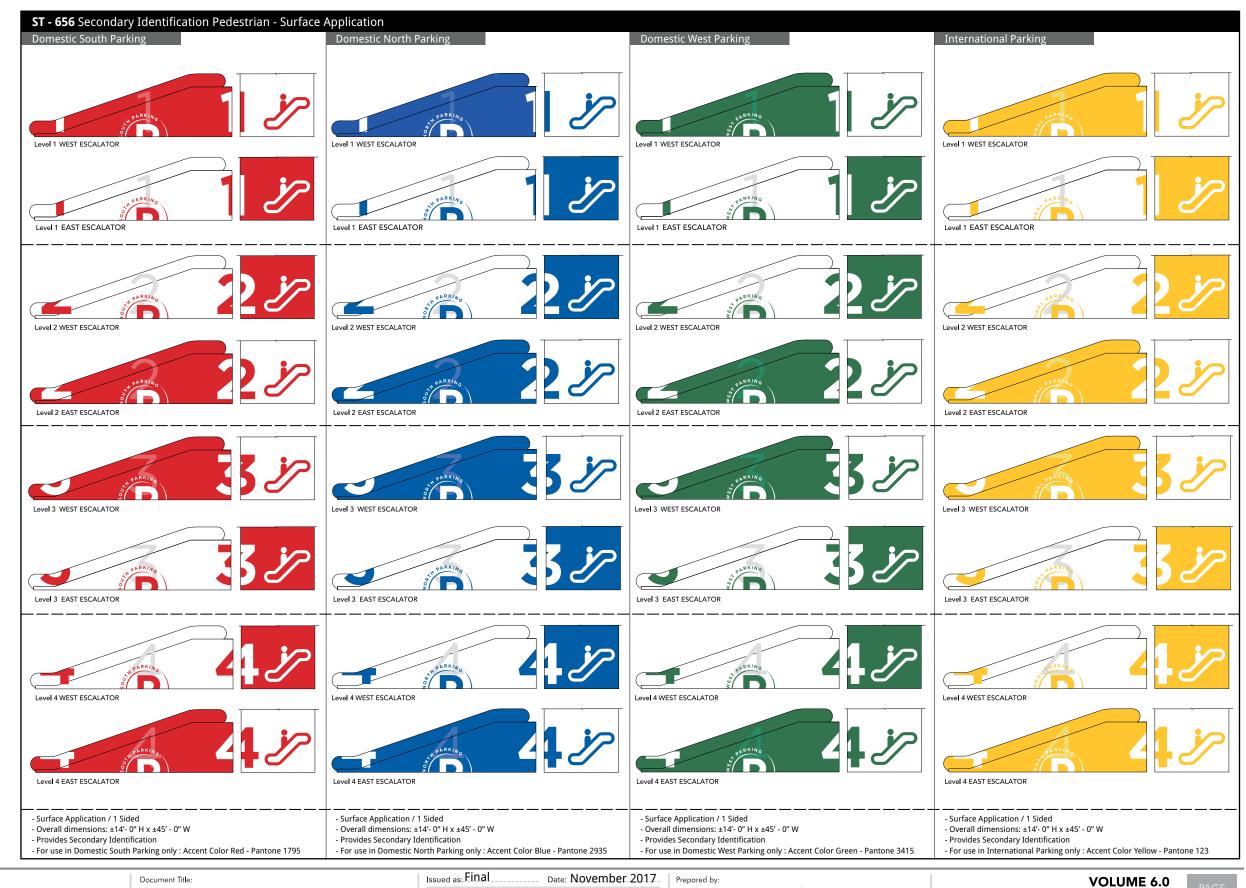

ST-640 - Primary Directional - Pedestrian - Column Mounted ...... 2-26

- ST-642 Primary Informational Pedestrian Beam Mounted ...... 2-28
- ST-644 Primary Directional Pedestrian Ceiling Suspended ...... 2-29
- ST-646 Primary Directional Pedestrian Ceiling Suspended ...... 2-30
- ST-650 Primary Directional Pedestrian Column Mounted ...... 2-31
- ST-652 Secondary Identification Pedestrian Surface Application.... 2-32
- ST-652.1 Secondary Identification Pedestrian Surface Application. 2-36
- ST-654 Secondary Identification Pedestrian Surface Application.... 2-40
- ST-656 Secondary Identification Pedestrian Surface Application.... 2-44