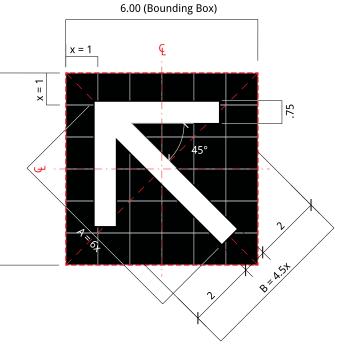

#### 1.5 Arrow Standards

| Æ | REVISION | DATE     |
|---|----------|----------|
| 1 | Updated  | 12/15/16 |
| 2 | Updated  | 11/06/17 |
|   |          |          |
|   |          |          |
|   |          |          |
|   |          |          |
|   |          |          |
|   |          |          |

GRAPHIC STANDARDS

1.0

These figures define the arrow orientations and size that shall be used throughout Parking facilities.

Up to the Left 10 o'clock

To the left 9 o'clock

Down to the Left

7 o'clock

Up and/or Straight Ahead / 12 o'clock

Up to the Right 2 o'clock

To the Right 3 o'clock

Down to the Right 5 o'clock

#### Arrows Orientation SCALE: NTS

Task 3.0 - STANDARDS / GUIDELINES Project No.: FC5801 - C / #7

Down

6 o'clock

| Issued as: Final                                                                          | Date: November 20                                     |
|-------------------------------------------------------------------------------------------|-------------------------------------------------------|
| rev. <u>A</u> : <u>12/15/2016</u><br>rev. <u>A</u> : <u>11/06/2017</u><br>rev. <u>A</u> : | REV. <u>A</u> :<br>REV. <u>A</u> :<br>REV. <u>A</u> : |

Arrows Sizes

SCALE: NTS

6.00 (Bounding Box)

Straight Arrow: Use for arrows angled at: 0°, 90°, 180°, 270°

Angled Arrow: Use for arrows angled at: 45°, 135°, 225°, 315°

| Æ | REVISION | DATE     |
|---|----------|----------|
| 1 | Updated  | 12/15/16 |
| 2 | Updated  | 11/06/17 |
|   |          |          |
|   |          |          |
|   |          |          |
|   |          |          |
|   |          |          |
|   |          |          |