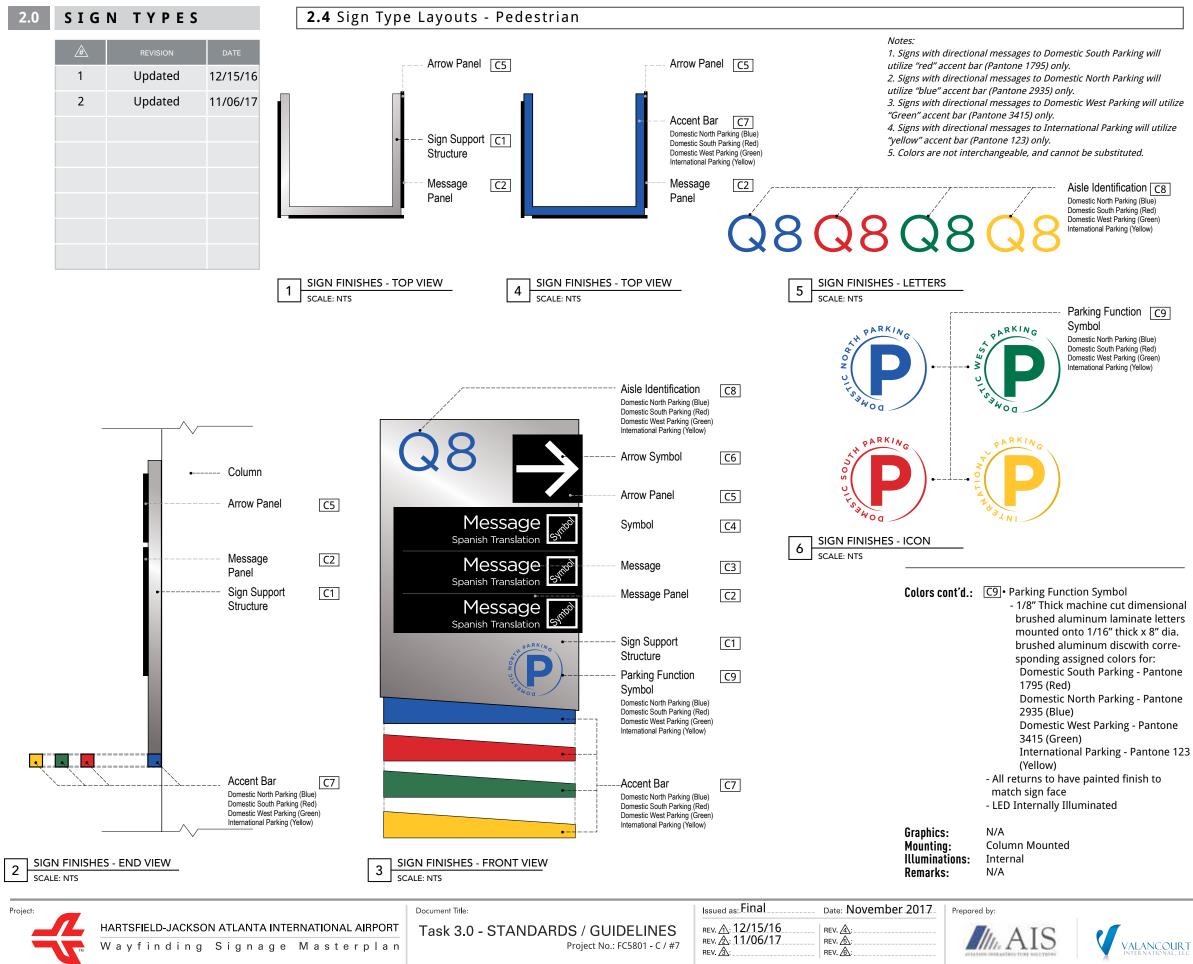

## **Color Specifications**

This section of the document shall specify colors and applications that are to be used in Parking facilities.

| COLOR APPLICATION      | COLOR  | PANTONE<br>Equivalent |  |
|------------------------|--------|-----------------------|--|
| Sign Support Structure | N/A    | N/A                   |  |
| Parking Identification |        |                       |  |
| - South                | Red    | Pantone 1795C         |  |
| - North                | Blue   | Pantone 2935C         |  |
| - West                 | Green  | Pantone 3415C         |  |
| - International        | Yellow | Pantone 123C          |  |
| Arrow                  | White  | White                 |  |
| Symbol                 | White  | White                 |  |
| Background             | Black  | Process Black         |  |

| <br>*or approved equal                             |
|----------------------------------------------------|
| <br>MATERIAL<br>Equivalent                         |
| Satin Brushed Aluminum                             |
|                                                    |
| Exterior Sign Grade Transluscent Polycarbonate     |
| <br>Exterior Sign Grade Transluscent Polycarbonate |
| <br>Exterior Sign Grade Transluscent Polycarbonate |
| <br>Exterior Sign Grade Transluscent Polycarbonate |