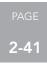

**1.7** Color Standards

## **Color Specifications**

This section of the document shall specify colors and applications that are to be used in Parking facilities.

| COLOR APPLICATION      | COLOR  | PANTONE<br>Equivalent |  |
|------------------------|--------|-----------------------|--|
| Sign Support Structure | N/A    | N/A                   |  |
| Parking Identification |        |                       |  |
| - South                | Red    | Pantone 1795C         |  |
| - North                | Blue   | Pantone 2935C         |  |
| - West                 | Green  | Pantone 3415C         |  |
| - International        | Yellow | Pantone 123C          |  |
| Arrow                  | White  | White                 |  |
| Symbol                 | White  | White                 |  |
| Background             | Black  | Process Black         |  |

| <br>*or approved equal                             |
|----------------------------------------------------|
| <br>MATERIAL<br>Equivalent                         |
| Satin Brushed Aluminum                             |
|                                                    |
| Exterior Sign Grade Transluscent Polycarbonate     |
| <br>Exterior Sign Grade Transluscent Polycarbonate |
| <br>Exterior Sign Grade Transluscent Polycarbonate |
| <br>Exterior Sign Grade Transluscent Polycarbonate |