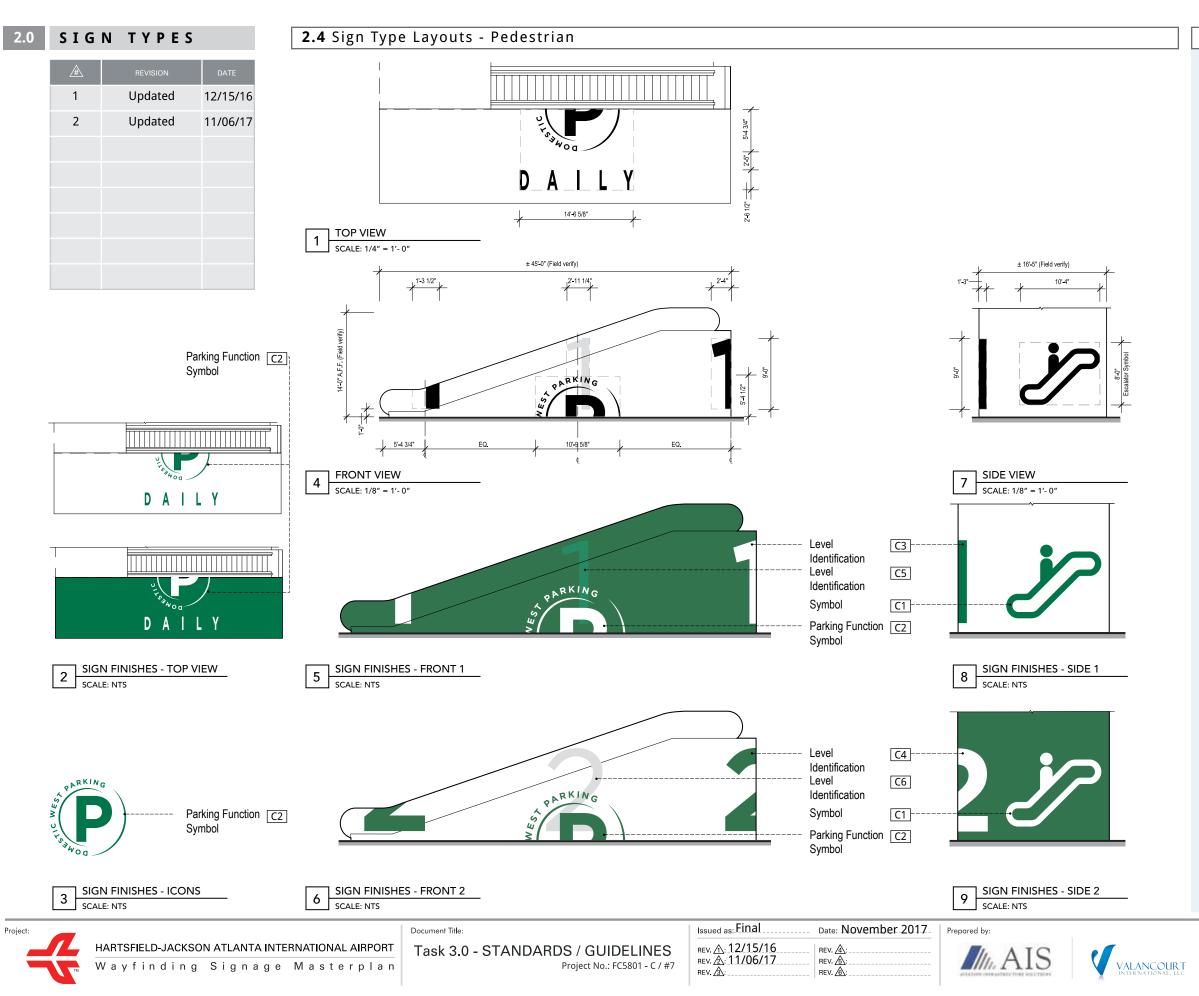

#### SIGN TYPES 2.0

#### **2.1** Sign Type Series Numbers

| <u>/</u> # | REVISION | DATE     |
|------------|----------|----------|
| 1          | Updated  | 12/15/16 |
| 2          | Updated  | 11/06/17 |
|            |          |          |
|            |          |          |
|            |          |          |
|            |          |          |
|            |          |          |
|            |          |          |