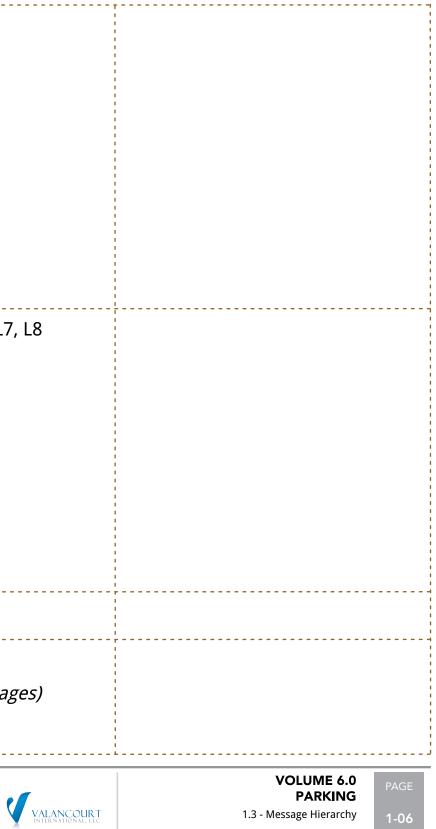

## Message Function

|                            | PRIMARY                                                                                                                                                                                                                          | SECONDARY                                                |
|----------------------------|----------------------------------------------------------------------------------------------------------------------------------------------------------------------------------------------------------------------------------|----------------------------------------------------------|
| Directional                | Domestic South Parking<br>Domestic North Parking<br>Domestic West Parking<br>International Parking<br>Hourly<br>Daily<br>Economy<br>Gold Reserve<br>Park - Ride<br>Park - Ride<br>Park - Ride Select<br>Mobile Phone Lot<br>Exit |                                                          |
| Identification             | Domestic South Parking<br>Domestic North Parking<br>Domestic West Parking<br>International Parking<br>Hourly<br>Daily<br>Economy<br>Gold Reserve<br>Park - Ride<br>Park - Ride<br>Park - Ride Select<br>Mobile Phone Lot         | L1, L2, L3, L4, L5, L6, L7, L8<br><i>(Airline Names)</i> |
| Information or Orientation | Exit                                                                                                                                                                                                                             |                                                          |
| Regulatory or Safety       | Authorized Vehicles Only<br>Active Loading and Unloading Only<br>No Smoking<br>Do Not Enter                                                                                                                                      | (Supplemental Languages)                                 |