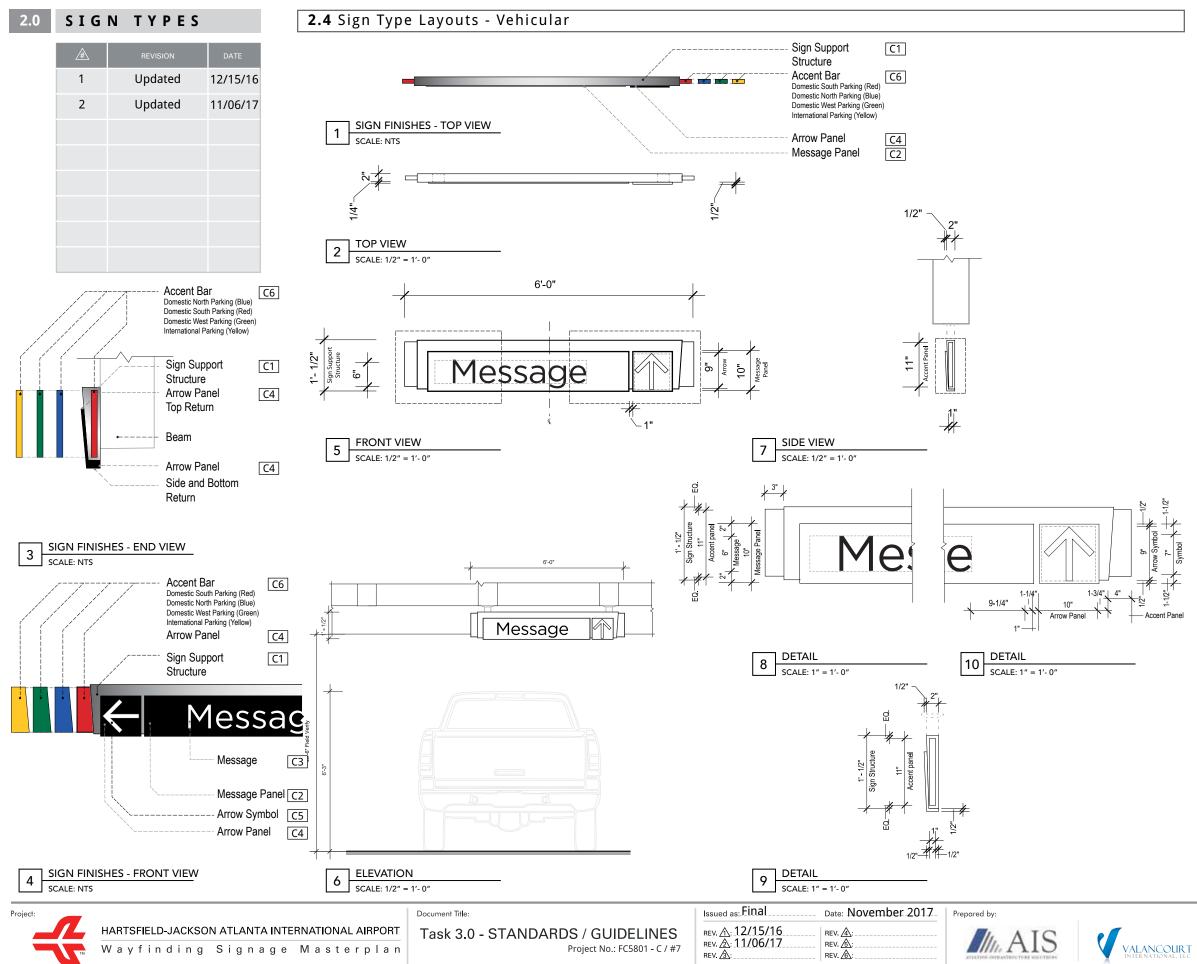

| Domestic South Parking                                                                                                                                                                                                                     | Domestic North Parking                                                                                                                                                                                                                                                  | Domestic West Parking                                                                                                                                                                                                                                                                                                                                                                                                                                                                                                                                                                                                                                                                                                                                                                                                                                                                                                                                                                                                                                                                                                                                                                                                                                                                                                                                                                                                                                                                                                                                                                                                                                                                                                                                                                                                                                                                                                                                                                                                                                                                                                         |
|--------------------------------------------------------------------------------------------------------------------------------------------------------------------------------------------------------------------------------------------|-------------------------------------------------------------------------------------------------------------------------------------------------------------------------------------------------------------------------------------------------------------------------|-------------------------------------------------------------------------------------------------------------------------------------------------------------------------------------------------------------------------------------------------------------------------------------------------------------------------------------------------------------------------------------------------------------------------------------------------------------------------------------------------------------------------------------------------------------------------------------------------------------------------------------------------------------------------------------------------------------------------------------------------------------------------------------------------------------------------------------------------------------------------------------------------------------------------------------------------------------------------------------------------------------------------------------------------------------------------------------------------------------------------------------------------------------------------------------------------------------------------------------------------------------------------------------------------------------------------------------------------------------------------------------------------------------------------------------------------------------------------------------------------------------------------------------------------------------------------------------------------------------------------------------------------------------------------------------------------------------------------------------------------------------------------------------------------------------------------------------------------------------------------------------------------------------------------------------------------------------------------------------------------------------------------------------------------------------------------------------------------------------------------------|
| 🚹 Message   Message                                                                                                                                                                                                                        | Message   Message  ↑                                                                                                                                                                                                                                                    | Message Messag                                                                                                                                                                                                                                                                                                                                                                                                                                                                                                                                                                                                                                                                                                                                                                                                                                                                                                                                                                                                                                                                                                                                                                                                                                                                                                                                                                                                                                                                                                                                                                                                                                                                                                                                                                                                                                                                                                                                                                                                                                                                                                                |
| - 2 Directional / 1 Level of Messaging / 1 Sided<br>- Overall dimensions: 1'- 1 1/2" H x 12' - 0" W x 2 1/2" D<br>- Provides Primary Directional Information<br>- For use in Domestic South Parking only : Accent Color Red - Pantone 1795 | <ul> <li>2 Directional / 1 Level of Messaging / 1 Sided</li> <li>Overall dimensions: 1'- 1 1/2" H x 12' - 0" W x 2 1/2" D</li> <li>Provides Primary Directional Information</li> <li>For use in Domestic North Parking only : Accent Color Blue - Pantone 29</li> </ul> | <ul> <li>2 Directional / 1 Level of Messaging / 1 Sided</li> <li>Overall dimensions: 1'- 1 1/2" H x 12' - 0" W x 2 1/2" D</li> <li>Provides Primary Directional Information</li> <li>For use in Domestic West Parking only : Accent Color Green</li> </ul>                                                                                                                                                                                                                                                                                                                                                                                                                                                                                                                                                                                                                                                                                                                                                                                                                                                                                                                                                                                                                                                                                                                                                                                                                                                                                                                                                                                                                                                                                                                                                                                                                                                                                                                                                                                                                                                                    |
| <b>ST - 602</b> Primary Directional Vehicular - Ceiling Suspen<br>Domestic South Parking                                                                                                                                                   | ded<br>Domestic North Parking                                                                                                                                                                                                                                           | Domestic West Parking                                                                                                                                                                                                                                                                                                                                                                                                                                                                                                                                                                                                                                                                                                                                                                                                                                                                                                                                                                                                                                                                                                                                                                                                                                                                                                                                                                                                                                                                                                                                                                                                                                                                                                                                                                                                                                                                                                                                                                                                                                                                                                         |
| ↑ Message Message ↑                                                                                                                                                                                                                        | Message   Message  ↑                                                                                                                                                                                                                                                    | Message Messag                                                                                                                                                                                                                                                                                                                                                                                                                                                                                                                                                                                                                                                                                                                                                                                                                                                                                                                                                                                                                                                                                                                                                                                                                                                                                                                                                                                                                                                                                                                                                                                                                                                                                                                                                                                                                                                                                                                                                                                                                                                                                                                |
| - 2 Directional / 1 Level of Messaging / 1 Sided<br>- Overall dimensions: 1'- 1 1/2" H x 12' - 0" W x 2 1/2" D<br>- Provides Primary Directional Information<br>- For use in Domestic South Parking only : Accent Color Red - Pantone 1795 | <ul> <li>2 Directional / 1 Level of Messaging / 1 Sided</li> <li>Overall dimensions: 1'- 1 1/2" H x 12' - 0" W x 2 1/2" D</li> <li>Provides Primary Directional Information</li> <li>For use in Domestic North Parking only : Accent Color Blue - Pantone 29</li> </ul> | - 2 Directional / 1 Level of Messaging / 1 Sided<br>- Overall dimensions: 1'- 1 1/2" H x 12' - 0" W x 2 1/2" D<br>- Provides Primary Directional Information<br>- For use in Domestic West Parking only : Accent Color Green                                                                                                                                                                                                                                                                                                                                                                                                                                                                                                                                                                                                                                                                                                                                                                                                                                                                                                                                                                                                                                                                                                                                                                                                                                                                                                                                                                                                                                                                                                                                                                                                                                                                                                                                                                                                                                                                                                  |
| <b>ST - 604</b> Primary Directional Vehicular - Ceiling Suspen Domestic South Parking                                                                                                                                                      | ded<br>Domestic North Parking                                                                                                                                                                                                                                           | Domestic West Parking                                                                                                                                                                                                                                                                                                                                                                                                                                                                                                                                                                                                                                                                                                                                                                                                                                                                                                                                                                                                                                                                                                                                                                                                                                                                                                                                                                                                                                                                                                                                                                                                                                                                                                                                                                                                                                                                                                                                                                                                                                                                                                         |
|                                                                                                                                                                                                                                            |                                                                                                                                                                                                                                                                         |                                                                                                                                                                                                                                                                                                                                                                                                                                                                                                                                                                                                                                                                                                                                                                                                                                                                                                                                                                                                                                                                                                                                                                                                                                                                                                                                                                                                                                                                                                                                                                                                                                                                                                                                                                                                                                                                                                                                                                                                                                                                                                                               |
| ↑ Message   Message ↑                                                                                                                                                                                                                      | Message   Message  ↑                                                                                                                                                                                                                                                    | Message Message                                                                                                                                                                                                                                                                                                                                                                                                                                                                                                                                                                                                                                                                                                                                                                                                                                                                                                                                                                                                                                                                                                                                                                                                                                                                                                                                                                                                                                                                                                                                                                                                                                                                                                                                                                                                                                                                                                                                                                                                                                                                                                               |
| - 2 Directional / 1 Level of Messaging / 1 Sided<br>- Overall dimensions: 1'- 1 1/2" H x 12' - 0" W x 3" D<br>- Provides Primary Directional Information<br>- For use in Domestic South Parking only : Accent Color Red - Pantone 1795     | <ul> <li>2 Directional / 1 Level of Messaging / 1 Sided</li> <li>Overall dimensions: 1'- 1 1/2" H x 12' - 0" W x 3" D</li> <li>Provides Primary Directional Information</li> <li>For use in Domestic North Parking only : Accent Color Blue - Pantone 29</li> </ul>     | - 2 Directional / 1 Level of Messaging / 1 Sided<br>- Overall dimensions: 1'- 1 1/2" H x 12' - 0" W x 3" D<br>- Provides Primary Directional Information<br>35 - For use in Domestic West Parking only : Accent Color Green                                                                                                                                                                                                                                                                                                                                                                                                                                                                                                                                                                                                                                                                                                                                                                                                                                                                                                                                                                                                                                                                                                                                                                                                                                                                                                                                                                                                                                                                                                                                                                                                                                                                                                                                                                                                                                                                                                   |
| <b>ST - 606</b> Primary Directional Vehicular - Beam Mountee Domestic South Parking                                                                                                                                                        | Domestic North Parking                                                                                                                                                                                                                                                  | Domestic West Parking                                                                                                                                                                                                                                                                                                                                                                                                                                                                                                                                                                                                                                                                                                                                                                                                                                                                                                                                                                                                                                                                                                                                                                                                                                                                                                                                                                                                                                                                                                                                                                                                                                                                                                                                                                                                                                                                                                                                                                                                                                                                                                         |
| <u> </u>                                                                                                                                                                                                                                   |                                                                                                                                                                                                                                                                         |                                                                                                                                                                                                                                                                                                                                                                                                                                                                                                                                                                                                                                                                                                                                                                                                                                                                                                                                                                                                                                                                                                                                                                                                                                                                                                                                                                                                                                                                                                                                                                                                                                                                                                                                                                                                                                                                                                                                                                                                                                                                                                                               |
| •<br>← ☑ Message   Message ☑ 个 Message ☑ →                                                                                                                                                                                                 | 【← ☑ Message   Message ☑ 个 Message ☑                                                                                                                                                                                                                                    | → Comparison American America |