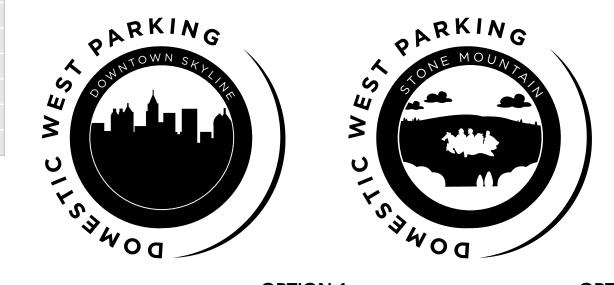

PARKING

**OPTION 5** 

**OPTION 7** 

**OPTION 6** 

**1.6** Identification Icon Standards - Domestic West Parking

| Æ | REVISION | DATE     |
|---|----------|----------|
| 1 | Updated  | 12/15/16 |
| 2 | Updated  | 11/06/17 |
|   |          |          |
|   |          |          |
|   |          |          |
|   |          |          |
|   |          |          |
|   |          |          |

5

× N

These figures define the Identification Icons that shall be used throughout the Domestic West Parking facilities.

**OPTION 3** 

Ш С Ц

≥

C

5

Ц

3

U

5

YS HWOO

**OPTION 2** 

**OPTION 4** 

Identification Icon Sizes SCALE: NTS