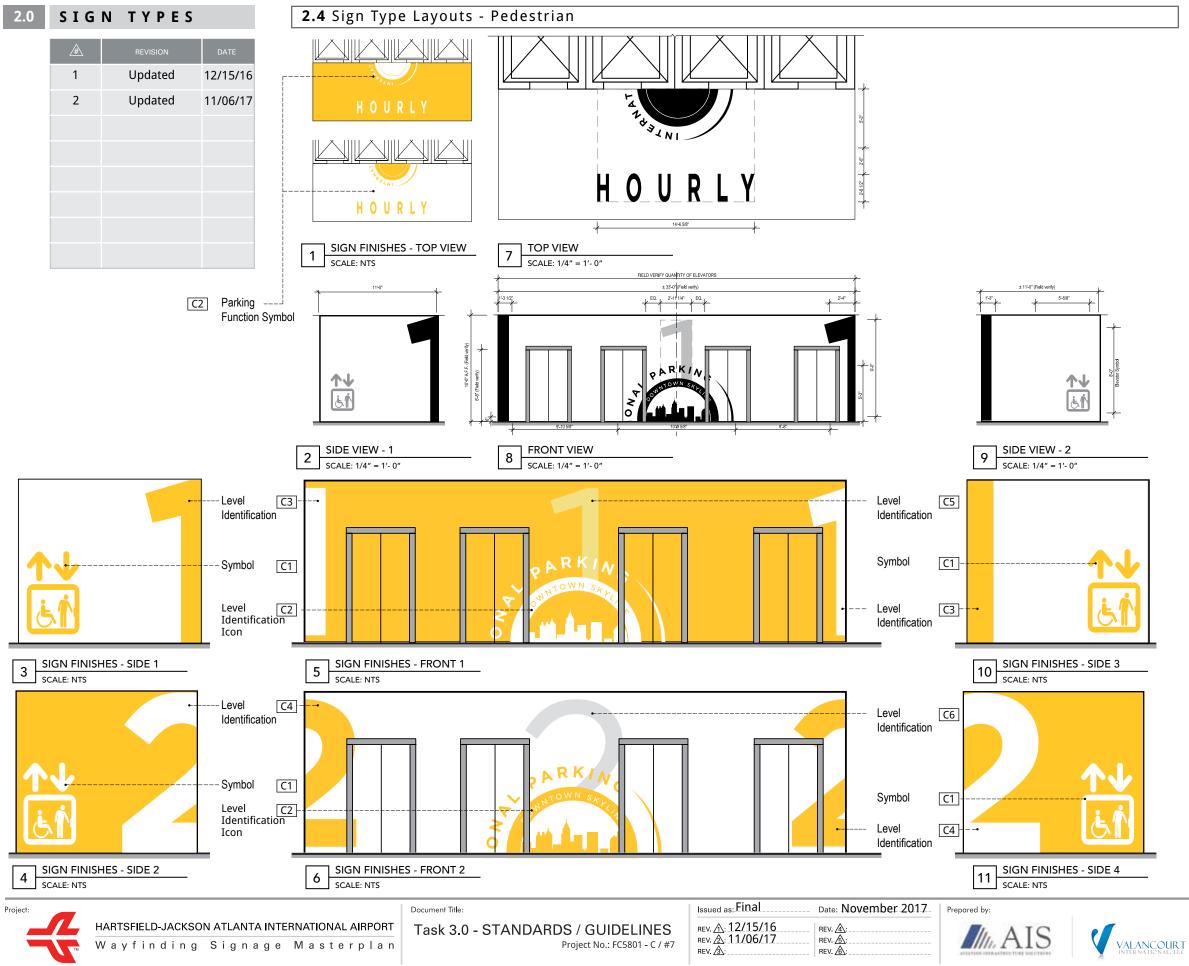

#### Sign Type 600 Series – Parking (Domestic / International)

**ST. 600 - ST. 616 –** Primary Directional (Vehicular) ST. 618 - ST. 628 – Primary Identification (Vehicular) **ST. 630 - ST. 635 –** Secondary Identification (Vehicular) **ST. 636 - ST. 639 –** Primary Informational (Vehicular) **ST. 640 - ST. 649 –** Primary Directional (Pedestrian) ST. 650 - ST. 659 – Primary Identification (Pedestrian) ST. 660 - ST. 669 – Primary Informational (Pedestrian) ST. 670 - ST. 679 – Secondary Informational (Pedestrian) **ST. 680 - ST. 684** – Primary Directional (Surface) **ST. 686 - ST. 690 –** Primary Identification (Surface) ST. 692 - ST. 699 – Primary Informational (Surface)