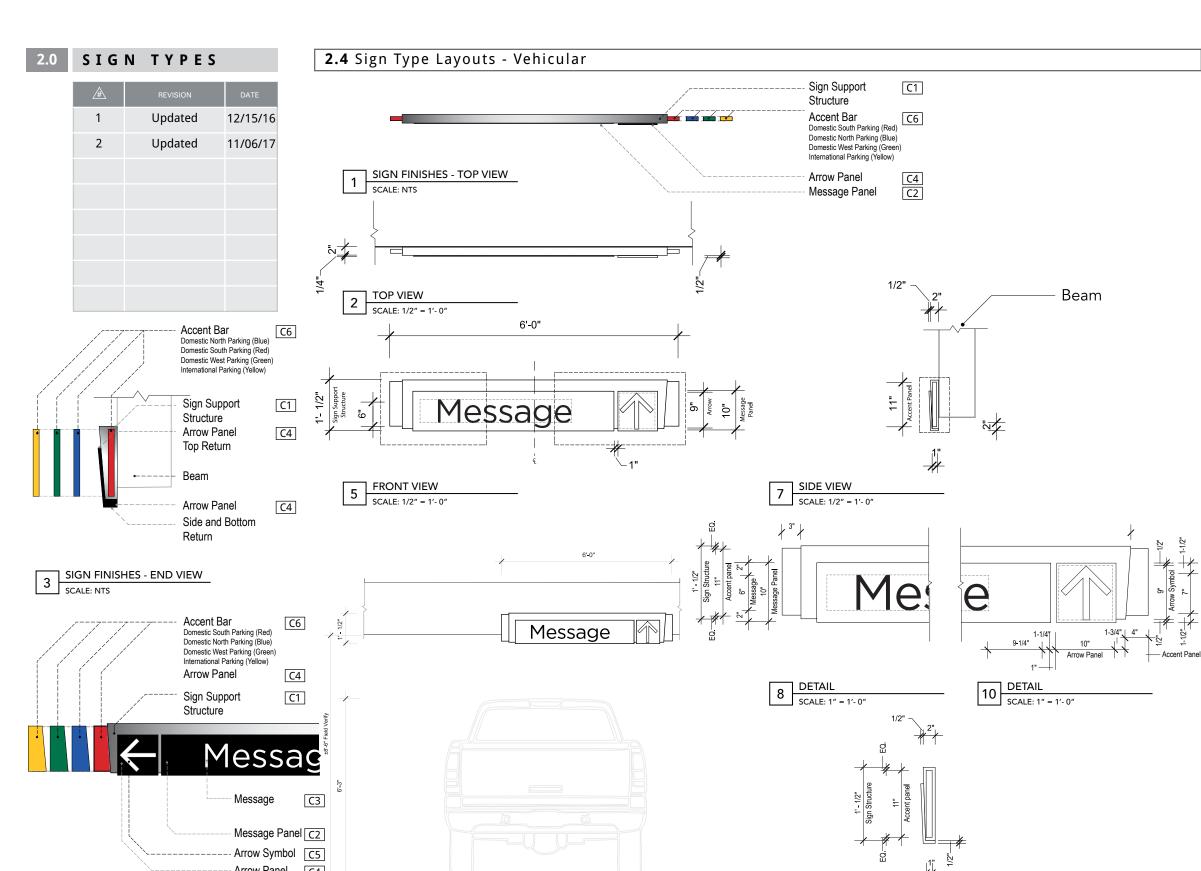

#### SIGN TYPES 2.0

#### 1.2 Sign Type Series Numbers - Parking

#### Sign Type 600 Series – Parking (Domestic / International)

**ST. 600 - ST. 616 –** Primary Directional (Vehicular) ST. 618 - ST. 628 – Primary Identification (Vehicular) **ST. 630 - ST. 635 –** Secondary Identification (Vehicular) **ST. 636 - ST. 639 –** Primary Informational (Vehicular) **ST. 640 - ST. 649 –** Primary Directional (Pedestrian) ST. 650 - ST. 659 – Primary Identification (Pedestrian) ST. 660 - ST. 669 – Primary Informational (Pedestrian) ST. 670 - ST. 679 – Secondary Informational (Pedestrian) **ST. 680 - ST. 684** – Primary Directional (Surface) **ST. 686 - ST. 690 –** Primary Identification (Surface) ST. 692 - ST. 699 – Primary Informational (Surface)