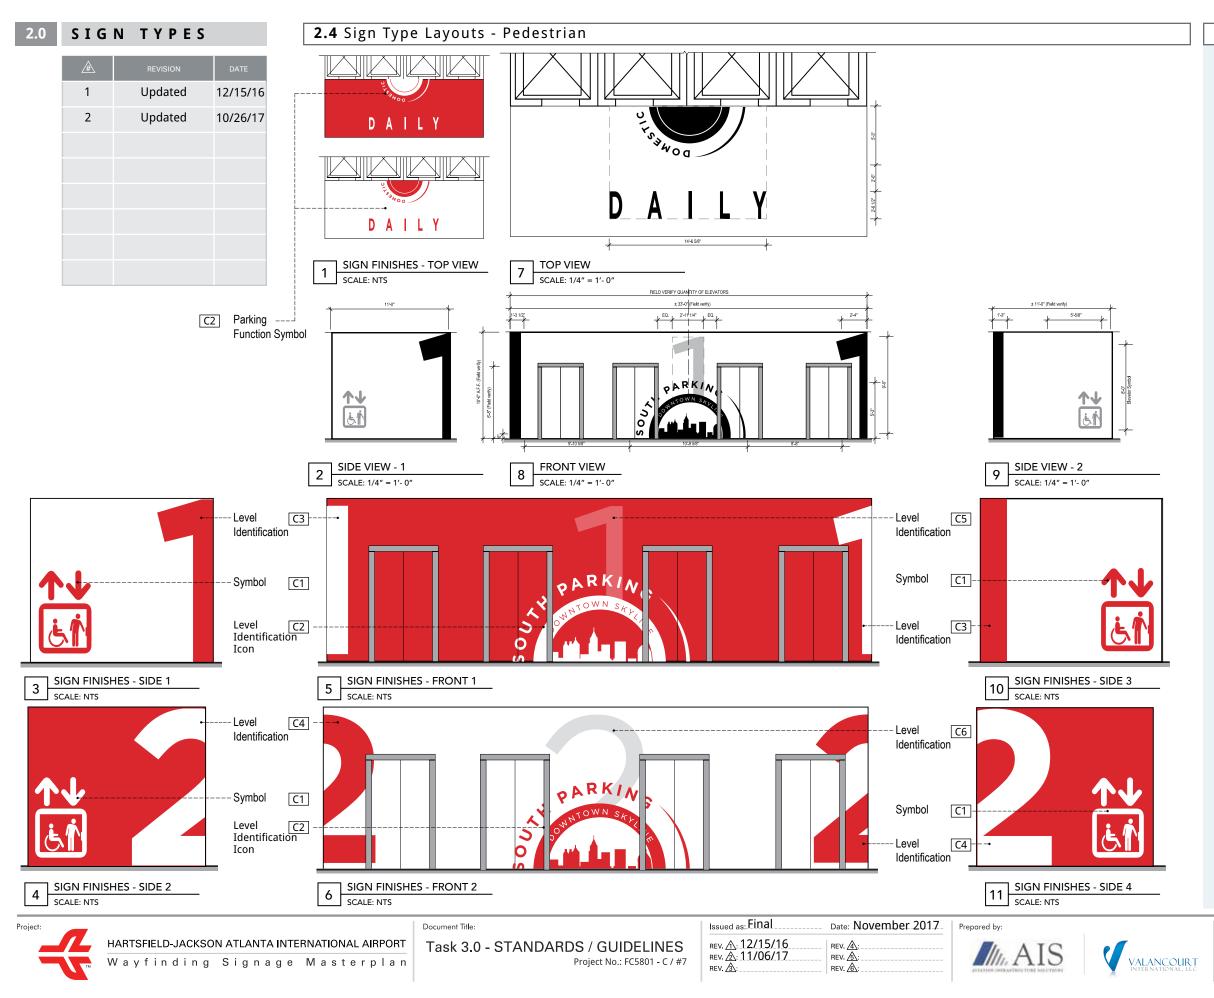

#### Sign Type 600 Series – Parking (Domestic / International)

**ST. 600 - ST. 616 –** Primary Directional (Vehicular) ST. 618 - ST. 628 – Primary Identification (Vehicular) **ST. 630 - ST. 635 –** Secondary Identification (Vehicular) **ST. 636 - ST. 639 –** Primary Informational (Vehicular) **ST. 640 - ST. 649 –** Primary Directional (Pedestrian) ST. 650 - ST. 659 – Primary Identification (Pedestrian) ST. 660 - ST. 669 – Primary Informational (Pedestrian) ST. 670 - ST. 679 – Secondary Informational (Pedestrian) **ST. 680 - ST. 684** – Primary Directional (Surface) **ST. 686 - ST. 690 –** Primary Identification (Surface) ST. 692 - ST. 699 – Primary Informational (Surface)