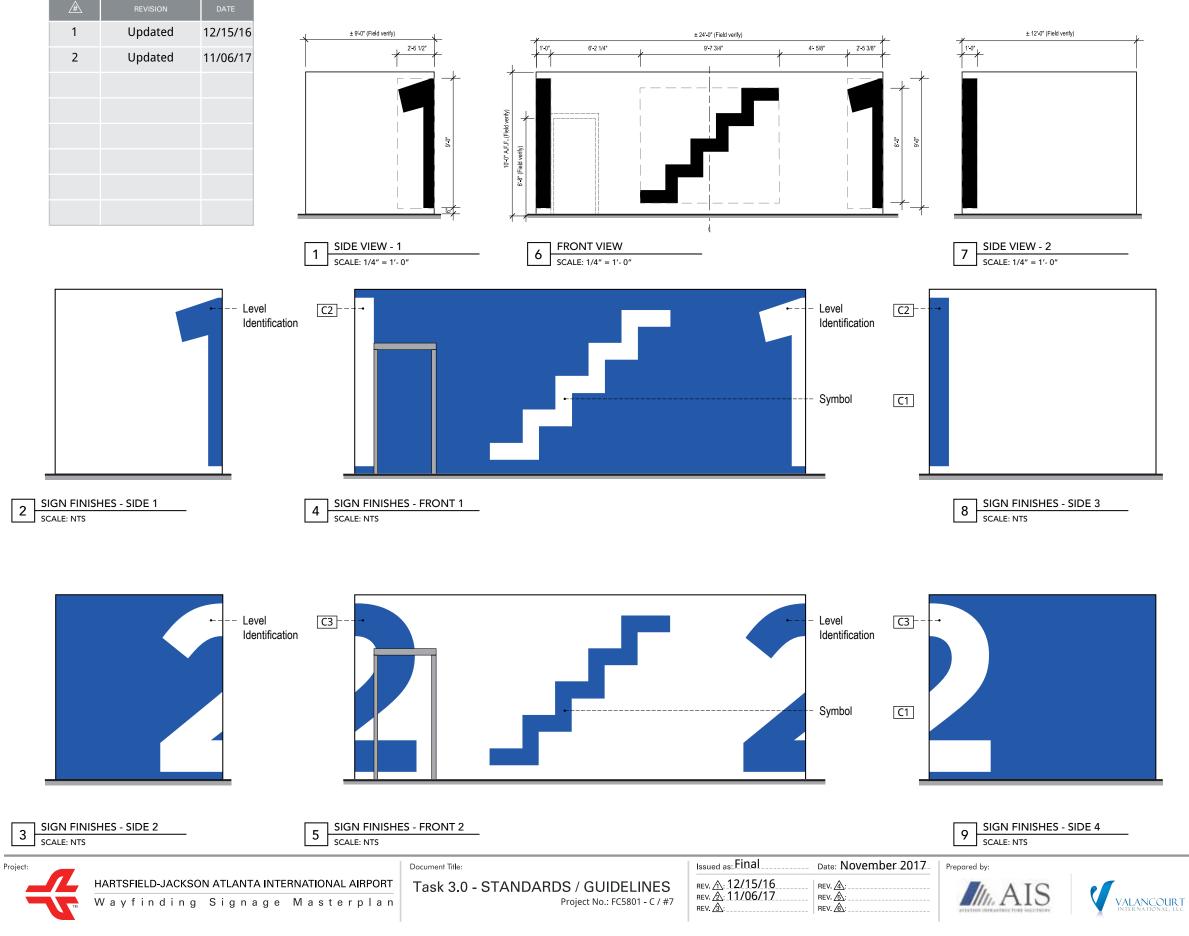

**1.7** Color Standards

## **Color Specifications**

This section of the document shall specify colors and applications that are to be used in Parking facilities.

| COLOR APPLICATION      | COLOR  | PANTONE<br>Equivalent |  |
|------------------------|--------|-----------------------|--|
| Sign Support Structure | N/A    | N/A                   |  |
| Parking Identification |        |                       |  |
| - South                | Red    | Pantone 1795C         |  |
| - North                | Blue   | Pantone 2935C         |  |
| - West                 | Green  | Pantone 3415C         |  |
| - International        | Yellow | Pantone 123C          |  |
| Arrow                  | White  | White                 |  |
| Symbol                 | White  | White                 |  |
| Background             | Black  | Process Black         |  |

| <br>*or approved equal                             |
|----------------------------------------------------|
| <br>MATERIAL<br>Equivalent                         |
| Satin Brushed Aluminum                             |
|                                                    |
| Exterior Sign Grade Transluscent Polycarbonate     |
| <br>Exterior Sign Grade Transluscent Polycarbonate |
| <br>Exterior Sign Grade Transluscent Polycarbonate |
| <br>Exterior Sign Grade Transluscent Polycarbonate |