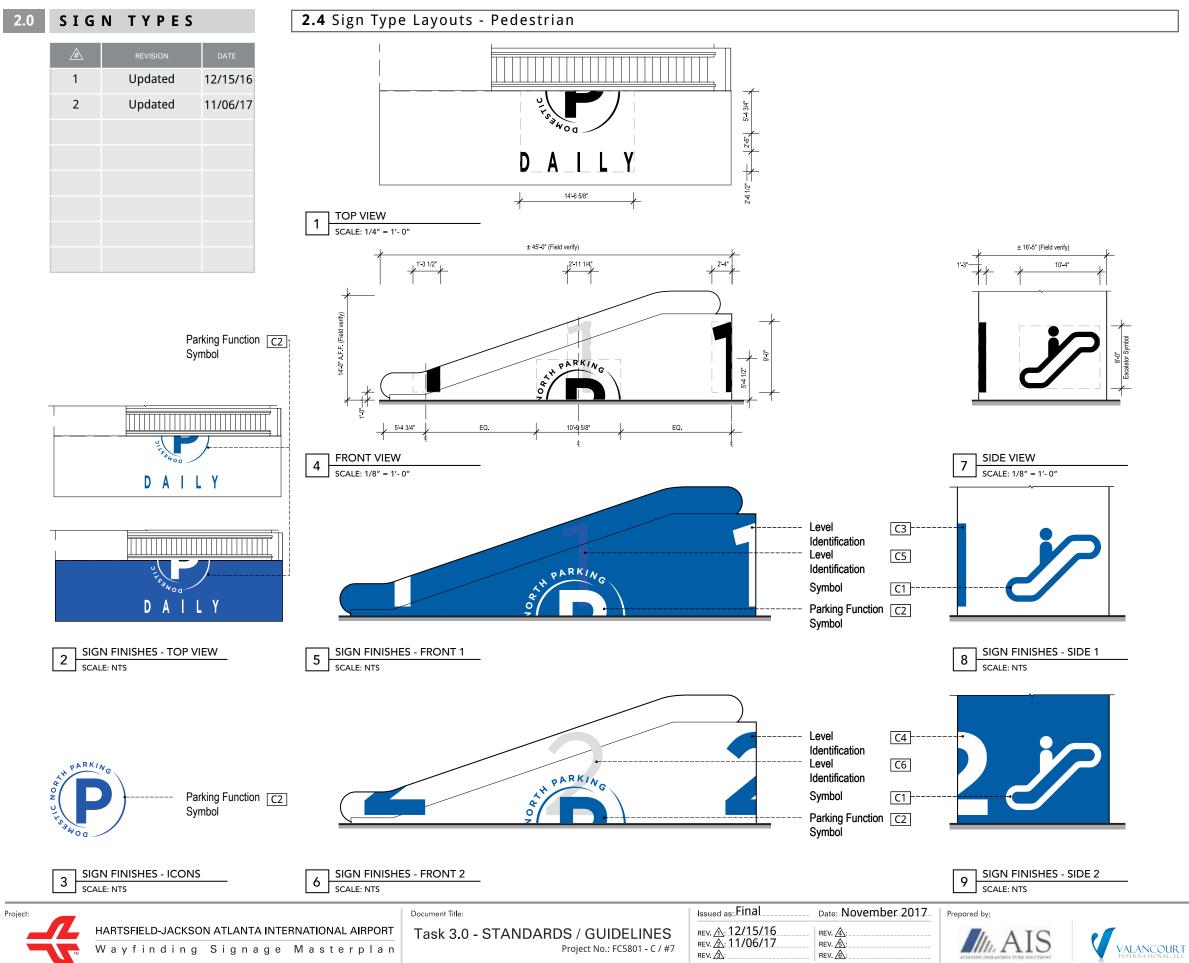

#### SIGN TYPES 2.0

#### **2.1** Sign Type Series Numbers

| <u>/</u> # | REVISION | DATE     |
|------------|----------|----------|
| 1          | Updated  | 12/15/16 |
| 2          | Updated  | 11/06/17 |
|            |          |          |
|            |          |          |
|            |          |          |
|            |          |          |
|            |          |          |
|            |          |          |