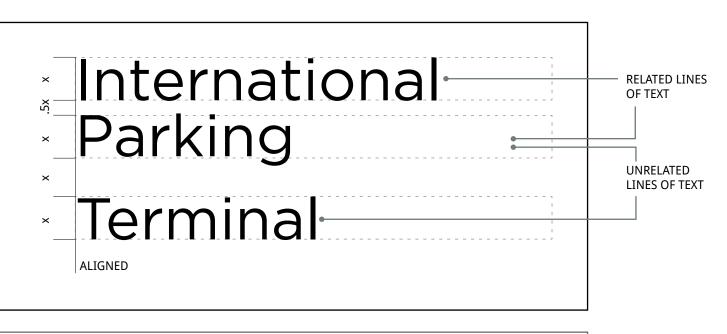

NOPQRSTUVWXYZ abcdefghijklmnopqrstuvwxyz 0123456789@#\$%^&\*():;

Gotham Book

| X Parking X = Letter Cap. Height                  | Parkin                  |
|---------------------------------------------------|-------------------------|
| Letter Spacing Correct - Kerning at "- 49 points" | Letter Spacing Too Wide |



Letter Spacing Too Close











**VOLUME 6.0** PARKING 1.1 Typography - Gotham -01

VALANCOURT

| Æ | REVISION | DATE     |
|---|----------|----------|
| 1 | Updated  | 12/15/16 |
| 2 | Updated  | 11/06/17 |
|   |          |          |
|   |          |          |
|   |          |          |
|   |          |          |
|   |          |          |
|   |          |          |
|   |          |          |

1.1 Typography - Gotham

## Line Spacing





Line Spacing Examples



Unrelated Line Spacing Examples







## Parking Spanish Translation .5x

Spacing Example between arrow, symbol and messages



VALANCOURT

VOLUME 6.0 PARKING 1.1 Typography - Gotham

**1.2** Terminology / Symbology

| <u></u> | REVISION | DATE     |
|---------|----------|----------|
| 1       | Updated  | 12/15/16 |
| 2       | Updated  | 11/06/17 |
|         |          |          |
|         |          |          |
|         |          |          |
|         |          |          |
|         |          |          |
|         |          |          |
|         |          |          |

| Principal Fac          | incipal Facilities |                                                                                |  |  |
|------------------------|--------------------|-----------------------