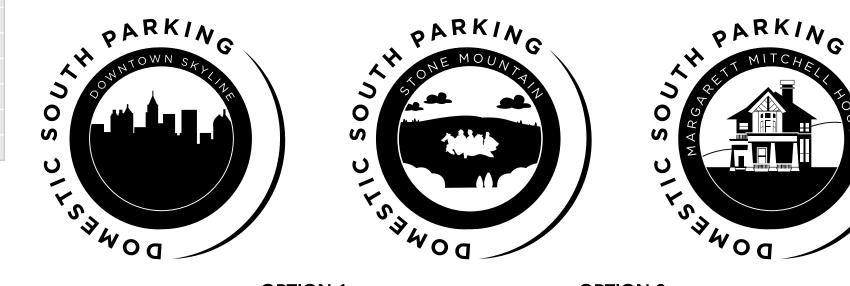

**OPTION 5** 

**OPTION 7** 

**OPTION 6** 

**1.6** Identification Icon Standards - Domestic North Parking

| Æ | REVISION | DATE     |
|---|----------|----------|
| 1 | Updated  | 12/15/16 |
| 2 | Updated  | 11/06/17 |
|   |          |          |
|   |          |          |
|   |          |          |
|   |          |          |
|   |          |          |
|   |          |          |

These figures define the Identification Icons that shall be used throughout the Domestic North Parking facilities.

**OPTION 1** 

**OPTION 3** 

1047

Δ

Ζ

C

4

6 PETT

SHWOO

**OPTION 2** 

**OPTION 4** 

Identification Icon Sizes SCALE: NTS

Document Title:

Task 3.0 - STANDARDS / GUIDELINES Project No.: FC5801 - C / #7

| Issued as: Final            | Date: November 2017 |
|-----------------------------|---------------------|
| rev. <u>A</u> .: 12/15/2016 | REV. <u>A</u> :     |
| rev. <u>A</u> .: 11/06/2017 | REV. <u>A</u> :     |
| rev. <u>A</u> .:            | REV. <u>A</u> :     |