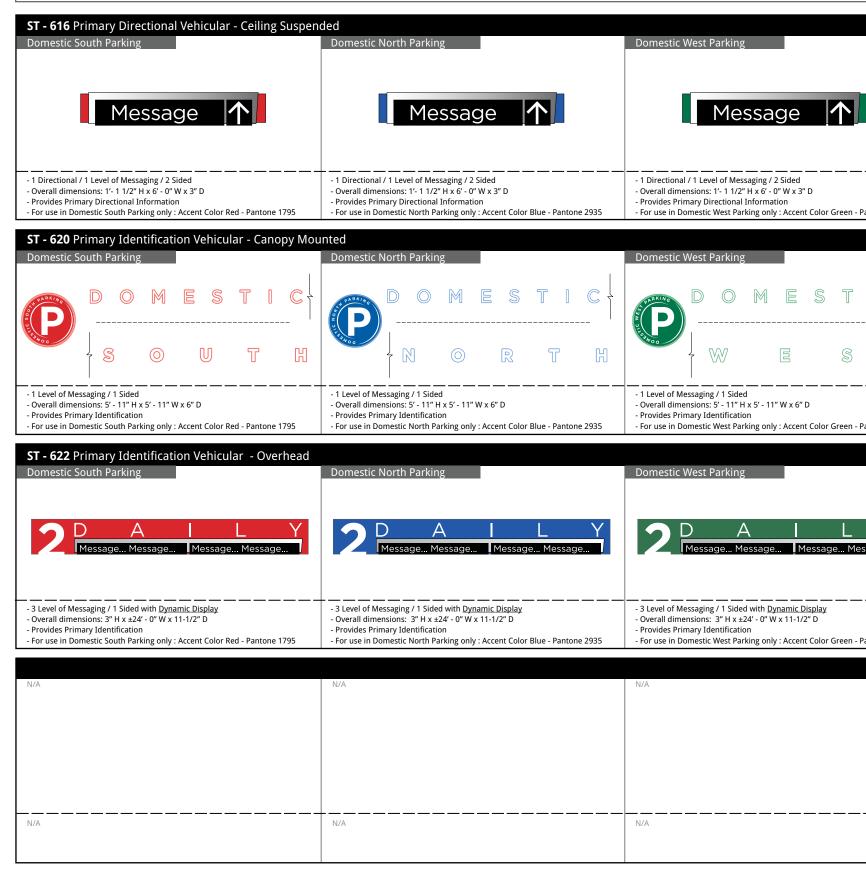

| Domestic South Parking                                                                                                                                                                                                                     | Domestic North Parking                                                                                                                                                                                                                                                  | Domestic West Parking                                                                                                                                                                                                                                                                                                                                                                                                                                                                                                                                                                                                                                                                                                                                                                                                                                                                                                                                                                                                                                                                                                                                                                                                                                                                                                                                                                                                                                                                                                                                                                                                                                                                                                                                                                                                                                                                                                                                                                                                                                                                                                         |
|--------------------------------------------------------------------------------------------------------------------------------------------------------------------------------------------------------------------------------------------|-------------------------------------------------------------------------------------------------------------------------------------------------------------------------------------------------------------------------------------------------------------------------|-------------------------------------------------------------------------------------------------------------------------------------------------------------------------------------------------------------------------------------------------------------------------------------------------------------------------------------------------------------------------------------------------------------------------------------------------------------------------------------------------------------------------------------------------------------------------------------------------------------------------------------------------------------------------------------------------------------------------------------------------------------------------------------------------------------------------------------------------------------------------------------------------------------------------------------------------------------------------------------------------------------------------------------------------------------------------------------------------------------------------------------------------------------------------------------------------------------------------------------------------------------------------------------------------------------------------------------------------------------------------------------------------------------------------------------------------------------------------------------------------------------------------------------------------------------------------------------------------------------------------------------------------------------------------------------------------------------------------------------------------------------------------------------------------------------------------------------------------------------------------------------------------------------------------------------------------------------------------------------------------------------------------------------------------------------------------------------------------------------------------------|
| 🚹 Message   Message                                                                                                                                                                                                                        | Message   Message  ↑                                                                                                                                                                                                                                                    | Message Messag                                                                                                                                                                                                                                                                                                                                                                                                                                                                                                                                                                                                                                                                                                                                                                                                                                                                                                                                                                                                                                                                                                                                                                                                                                                                                                                                                                                                                                                                                                                                                                                                                                                                                                                                                                                                                                                                                                                                                                                                                                                                                                                |
| - 2 Directional / 1 Level of Messaging / 1 Sided<br>- Overall dimensions: 1'- 1 1/2" H x 12' - 0" W x 2 1/2" D<br>- Provides Primary Directional Information<br>- For use in Domestic South Parking only : Accent Color Red - Pantone 1795 | <ul> <li>2 Directional / 1 Level of Messaging / 1 Sided</li> <li>Overall dimensions: 1'- 1 1/2" H x 12' - 0" W x 2 1/2" D</li> <li>Provides Primary Directional Information</li> <li>For use in Domestic North Parking only : Accent Color Blue - Pantone 29</li> </ul> | <ul> <li>2 Directional / 1 Level of Messaging / 1 Sided</li> <li>Overall dimensions: 1'- 1 1/2" H x 12' - 0" W x 2 1/2" D</li> <li>Provides Primary Directional Information</li> <li>For use in Domestic West Parking only : Accent Color Green</li> </ul>                                                                                                                                                                                                                                                                                                                                                                                                                                                                                                                                                                                                                                                                                                                                                                                                                                                                                                                                                                                                                                                                                                                                                                                                                                                                                                                                                                                                                                                                                                                                                                                                                                                                                                                                                                                                                                                                    |
| <b>ST - 602</b> Primary Directional Vehicular - Ceiling Suspen<br>Domestic South Parking                                                                                                                                                   | ded<br>Domestic North Parking                                                                                                                                                                                                                                           | Domestic West Parking                                                                                                                                                                                                                                                                                                                                                                                                                                                                                                                                                                                                                                                                                                                                                                                                                                                                                                                                                                                                                                                                                                                                                                                                                                                                                                                                                                                                                                                                                                                                                                                                                                                                                                                                                                                                                                                                                                                                                                                                                                                                                                         |
| ↑ Message Message ↑                                                                                                                                                                                                                        | Message   Message  ↑                                                                                                                                                                                                                                                    | Message Messag                                                                                                                                                                                                                                                                                                                                                                                                                                                                                                                                                                                                                                                                                                                                                                                                                                                                                                                                                                                                                                                                                                                                                                                                                                                                                                                                                                                                                                                                                                                                                                                                                                                                                                                                                                                                                                                                                                                                                                                                                                                                                                                |
| - 2 Directional / 1 Level of Messaging / 1 Sided<br>- Overall dimensions: 1'- 1 1/2" H x 12' - 0" W x 2 1/2" D<br>- Provides Primary Directional Information<br>- For use in Domestic South Parking only : Accent Color Red - Pantone 1795 | <ul> <li>2 Directional / 1 Level of Messaging / 1 Sided</li> <li>Overall dimensions: 1'- 1 1/2" H x 12' - 0" W x 2 1/2" D</li> <li>Provides Primary Directional Information</li> <li>For use in Domestic North Parking only : Accent Color Blue - Pantone 29</li> </ul> | - 2 Directional / 1 Level of Messaging / 1 Sided<br>- Overall dimensions: 1'- 1 1/2" H x 12' - 0" W x 2 1/2" D<br>- Provides Primary Directional Information<br>- For use in Domestic West Parking only : Accent Color Green                                                                                                                                                                                                                                                                                                                                                                                                                                                                                                                                                                                                                                                                                                                                                                                                                                                                                                                                                                                                                                                                                                                                                                                                                                                                                                                                                                                                                                                                                                                                                                                                                                                                                                                                                                                                                                                                                                  |
| <b>ST - 604</b> Primary Directional Vehicular - Ceiling Suspen Domestic South Parking                                                                                                                                                      | ded<br>Domestic North Parking                                                                                                                                                                                                                                           | Domestic West Parking                                                                                                                                                                                                                                                                                                                                                                                                                                                                                                                                                                                                                                                                                                                                                                                                                                                                                                                                                                                                                                                                                                                                                                                                                                                                                                                                                                                                                                                                                                                                                                                                                                                                                                                                                                                                                                                                                                                                                                                                                                                                                                         |
|                                                                                                                                                                                                                                            |                                                                                                                                                                                                                                                                         |                                                                                                                                                                                                                                                                                                                                                                                                                                                                                                                                                                                                                                                                                                                                                                                                                                                                                                                                                                                                                                                                                                                                                                                                                                                                                                                                                                                                                                                                                                                                                                                                                                                                                                                                                                                                                                                                                                                                                                                                                                                                                                                               |
| ↑ Message   Message ↑                                                                                                                                                                                                                      | Message   Message  ↑                                                                                                                                                                                                                                                    | Message Message                                                                                                                                                                                                                                                                                                                                                                                                                                                                                                                                                                                                                                                                                                                                                                                                                                                                                                                                                                                                                                                                                                                                                                                                                                                                                                                                                                                                                                                                                                                                                                                                                                                                                                                                                                                                                                                                                                                                                                                                                                                                                                               |
| - 2 Directional / 1 Level of Messaging / 1 Sided<br>- Overall dimensions: 1'- 1 1/2" H x 12' - 0" W x 3" D<br>- Provides Primary Directional Information<br>- For use in Domestic South Parking only : Accent Color Red - Pantone 1795     | <ul> <li>2 Directional / 1 Level of Messaging / 1 Sided</li> <li>Overall dimensions: 1'- 1 1/2" H x 12' - 0" W x 3" D</li> <li>Provides Primary Directional Information</li> <li>For use in Domestic North Parking only : Accent Color Blue - Pantone 29</li> </ul>     | - 2 Directional / 1 Level of Messaging / 1 Sided<br>- Overall dimensions: 1'- 1 1/2" H x 12' - 0" W x 3" D<br>- Provides Primary Directional Information<br>35 - For use in Domestic West Parking only : Accent Color Green                                                                                                                                                                                                                                                                                                                                                                                                                                                                                                                                                                                                                                                                                                                                                                                                                                                                                                                                                                                                                                                                                                                                                                                                                                                                                                                                                                                                                                                                                                                                                                                                                                                                                                                                                                                                                                                                                                   |
| <b>ST - 606</b> Primary Directional Vehicular - Beam Mountee Domestic South Parking                                                                                                                                                        | Domestic North Parking                                                                                                                                                                                                                                                  | Domestic West Parking                                                                                                                                                                                                                                                                                                                                                                                                                                                                                                                                                                                                                                                                                                                                                                                                                                                                                                                                                                                                                                                                                                                                                                                                                                                                                                                                                                                                                                                                                                                                                                                                                                                                                                                                                                                                                                                                                                                                                                                                                                                                                                         |
| <u> </u>                                                                                                                                                                                                                                   |                                                                                                                                                                                                                                                                         |                                                                                                                                                                                                                                                                                                                                                                                                                                                                                                                                                                                                                                                                                                                                                                                                                                                                                                                                                                                                                                                                                                                                                                                                                                                                                                                                                                                                                                                                                                                                                                                                                                                                                                                                                                                                                                                                                                                                                                                                                                                                                                                               |
| •<br>← ☑ Message   Message ☑ 个 Message ☑ →                                                                                                                                                                                                 | 【← ☑ Message   Message ☑ 个 Message ☑                                                                                                                                                                                                                                    | → Comparison American America |