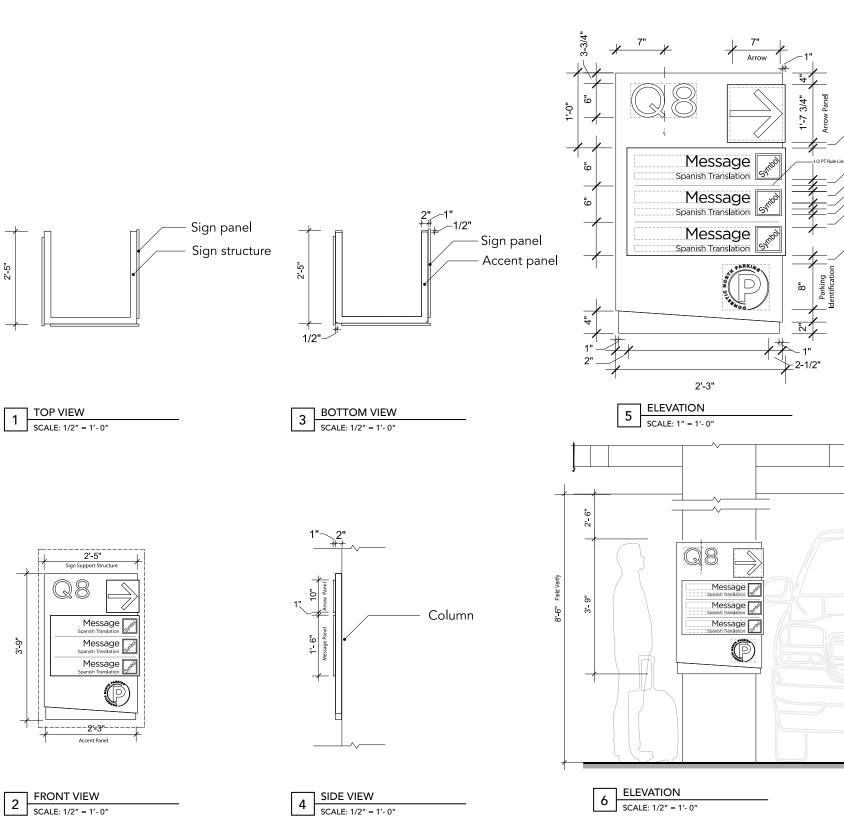

#### Sign Type 600 Series – Parking (Domestic / International)

**ST. 600 - ST. 616 –** Primary Directional (Vehicular) ST. 618 - ST. 628 – Primary Identification (Vehicular) **ST. 630 - ST. 635 –** Secondary Identification (Vehicular) **ST. 636 - ST. 639 –** Primary Informational (Vehicular) **ST. 640 - ST. 649 –** Primary Directional (Pedestrian) ST. 650 - ST. 659 – Primary Identification (Pedestrian) ST. 660 - ST. 669 – Primary Informational (Pedestrian) ST. 670 - ST. 679 – Secondary Informational (Pedestrian) **ST. 680 - ST. 684** – Primary Directional (Surface) **ST. 686 - ST. 690 –** Primary Identification (Surface) ST. 692 - ST. 699 – Primary Informational (Surface)