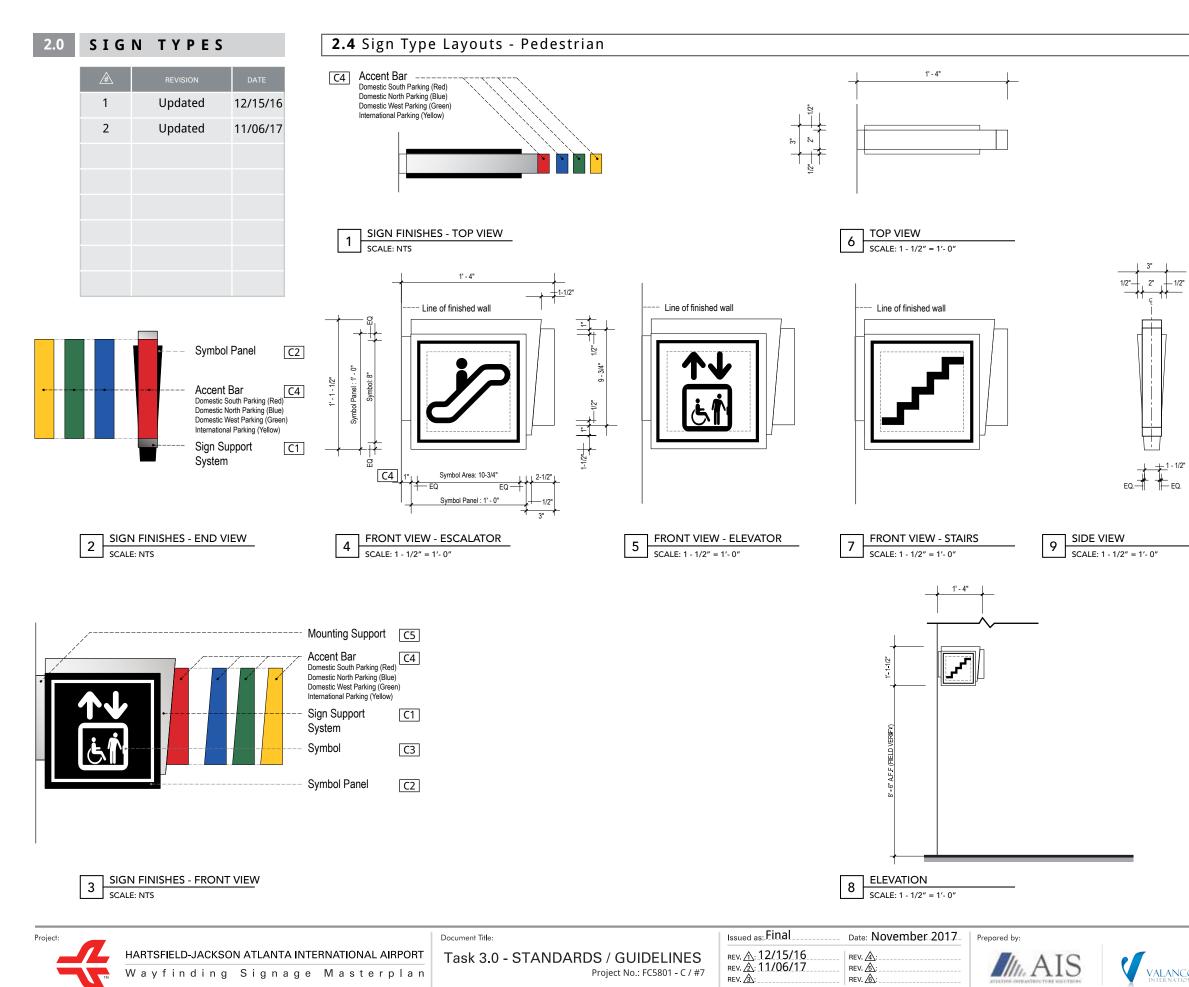

#### SIGN TYPES 2.0

#### **2.1** Sign Type Series Numbers

| <u>/</u> # | REVISION | DATE     |
|------------|----------|----------|
| 1          | Updated  | 12/15/16 |
| 2          | Updated  | 11/06/17 |
|            |          |          |
|            |          |          |
|            |          |          |
|            |          |          |
|            |          |          |
|            |          |          |