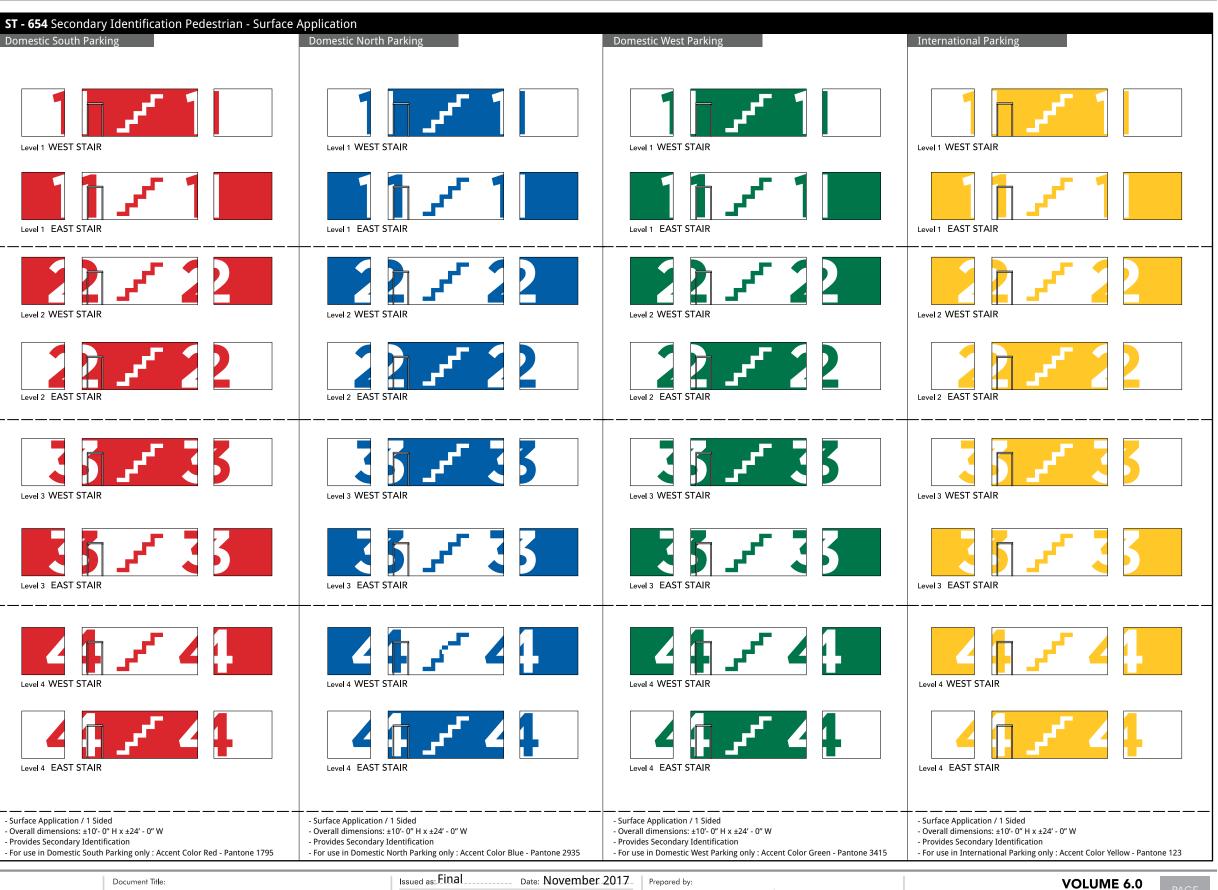

ST-640 - Primary Directional - Pedestrian - Column Mounted ...... 2-26

- ST-642 Primary Informational Pedestrian Beam Mounted ...... 2-28
- ST-644 Primary Directional Pedestrian Ceiling Suspended ...... 2-29
- ST-646 Primary Directional Pedestrian Ceiling Suspended ...... 2-30
- ST-650 Primary Directional Pedestrian Column Mounted ...... 2-31
- ST-652 Secondary Identification Pedestrian Surface Application.... 2-32
- ST-652.1 Secondary Identification Pedestrian Surface Application. 2-36
- ST-654 Secondary Identification Pedestrian Surface Application.... 2-40
- ST-656 Secondary Identification Pedestrian Surface Application.... 2-44