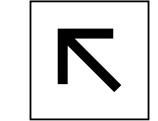

GRAPHIC STANDARDS

1.0

These figures define the arrow orientations and size that shall be used throughout Parking facilities.

Up to the Left 10 o'clock

To the left 9 o'clock

Down to the Left

7 o'clock

Up and/or Straight Ahead / 12 o'clock