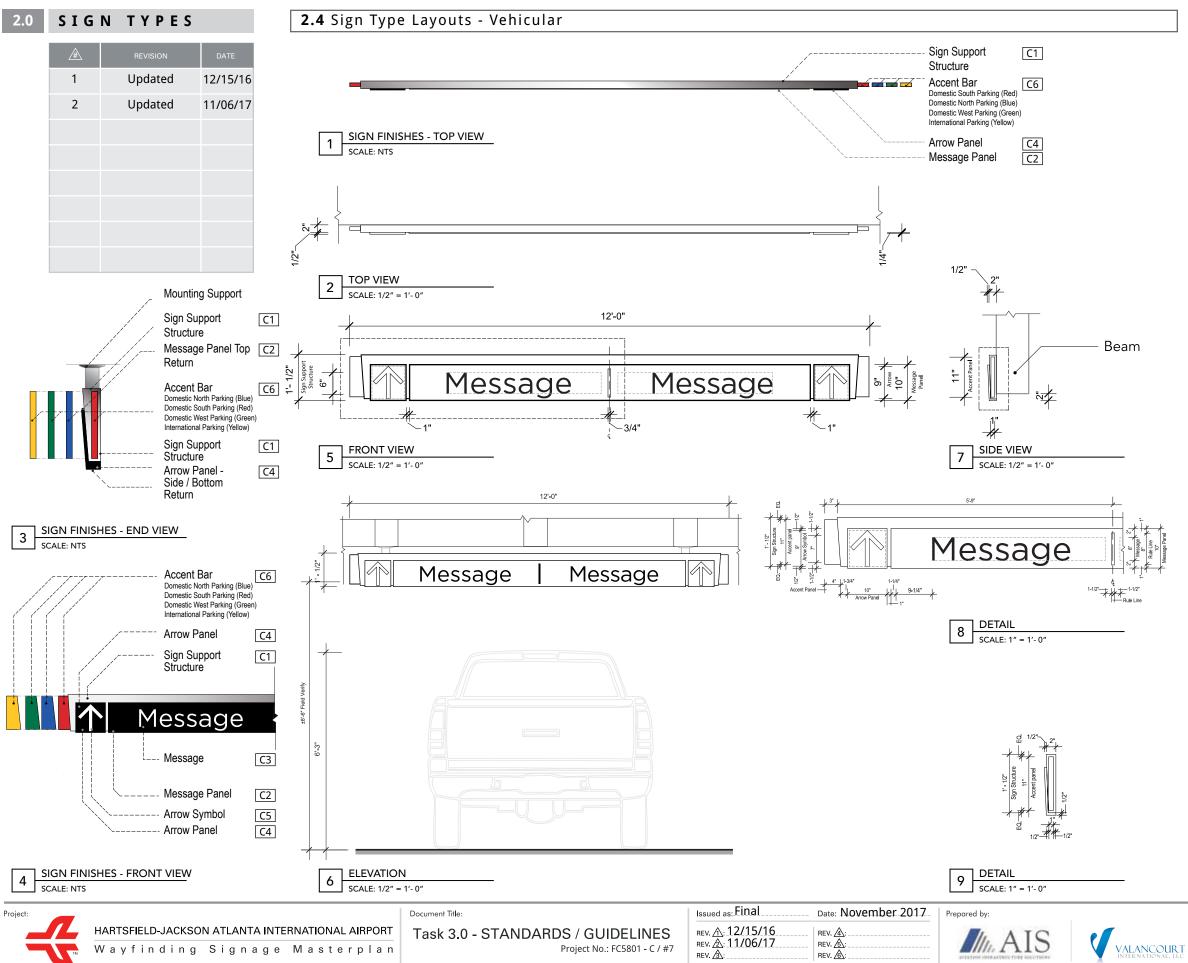

#### Sign Type 600 Series – Parking (Domestic / International)

**ST. 600 - ST. 616 –** Primary Directional (Vehicular) ST. 618 - ST. 628 – Primary Identification (Vehicular) **ST. 630 - ST. 635 –** Secondary Identification (Vehicular) **ST. 636 - ST. 639 –** Primary Informational (Vehicular) **ST. 640 - ST. 649 –** Primary Directional (Pedestrian) ST. 650 - ST. 659 – Primary Identification (Pedestrian) ST. 660 - ST. 669 – Primary Informational (Pedestrian) ST. 670 - ST. 679 – Secondary Informational (Pedestrian) **ST. 680 - ST. 684** – Primary Directional (Surface) **ST. 686 - ST. 690 –** Primary Identification (Surface) ST. 692 - ST. 699 – Primary Informational (Surface)