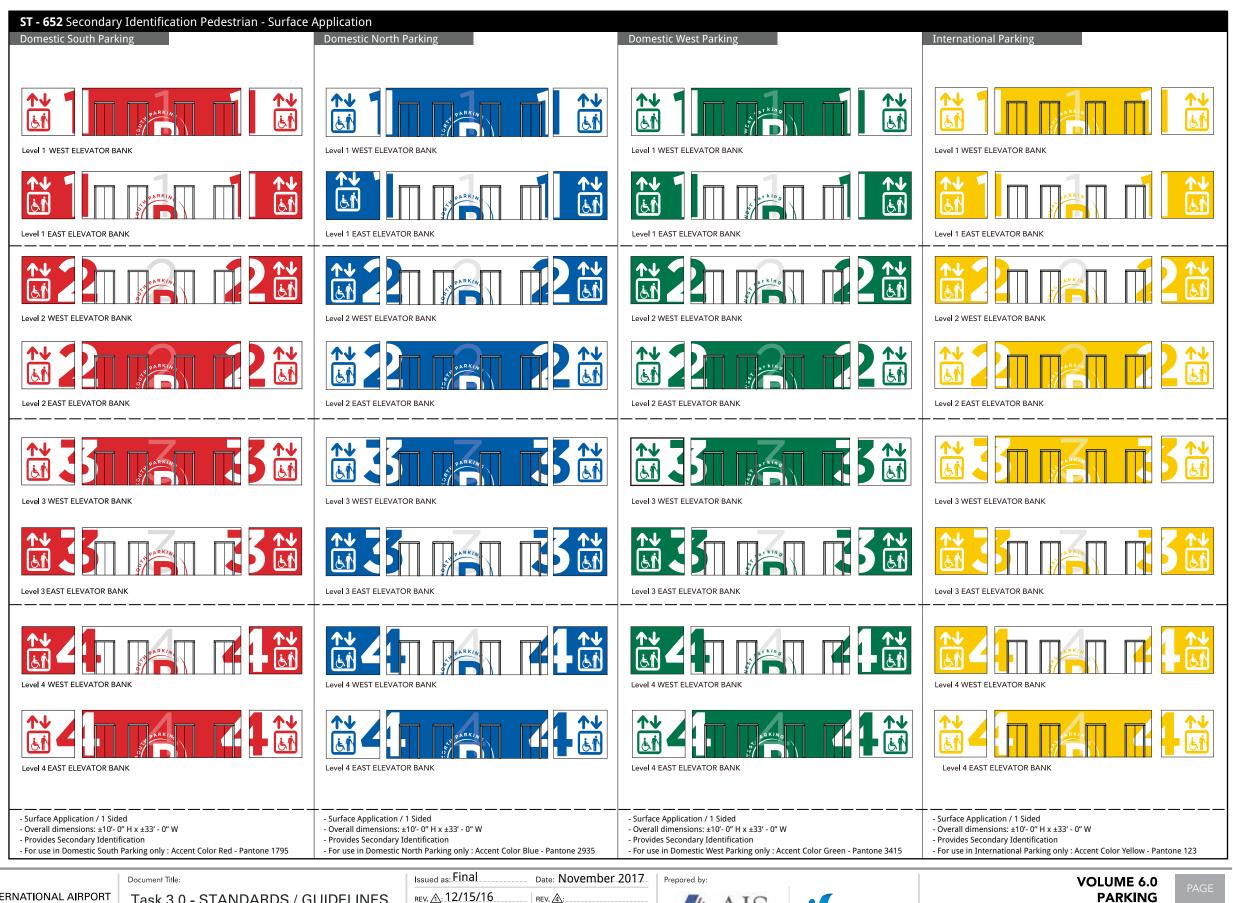

ST-640 - Primary Directional - Pedestrian - Column Mounted ...... 2-26

- ST-642 Primary Informational Pedestrian Beam Mounted ...... 2-28
- ST-644 Primary Directional Pedestrian Ceiling Suspended ...... 2-29
- ST-646 Primary Directional Pedestrian Ceiling Suspended ...... 2-30
- ST-650 Primary Directional Pedestrian Column Mounted ...... 2-31
- ST-652 Secondary Identification Pedestrian Surface Application.... 2-32
- ST-652.1 Secondary Identification Pedestrian Surface Application. 2-36
- ST-654 Secondary Identification Pedestrian Surface Application.... 2-40
- ST-656 Secondary Identification Pedestrian Surface Application.... 2-44