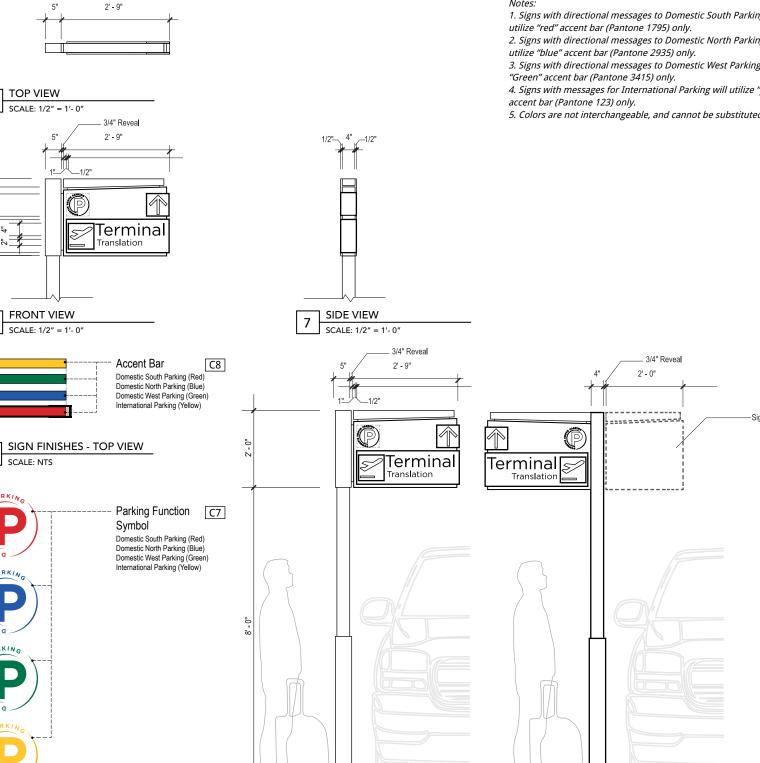

**1.7** Color Standards

## **Color Specifications**

This section of the document shall specify colors and applications that are to be used in Parking facilities.

| COLOR APPLICATION      | COLOR  | PANTONE<br>Equivalent |  |
|------------------------|--------|-----------------------|--|
| Sign Support Structure | N/A    | N/A                   |  |
| Parking Identification |        |                       |  |
| - South                | Red    | Pantone 1795C         |  |
| - North                | Blue   | Pantone 2935C         |  |
| - West                 | Green  | Pantone 3415C         |  |
| - International        | Yellow | Pantone 123C          |  |
| Arrow                  | White  | White                 |  |
| Symbol                 | White  | White                 |  |
| Background             | Black  | Process Black         |  |

| <br>*or approved equal                             |
|----------------------------------------------------|
| <br>MATERIAL<br>Equivalent                         |
| Satin Brushed Aluminum                             |
|                                                    |
| Exterior Sign Grade Transluscent Polycarbonate     |
| <br>Exterior Sign Grade Transluscent Polycarbonate |
| <br>Exterior Sign Grade Transluscent Polycarbonate |
| <br>Exterior Sign Grade Transluscent Polycarbonate |

## Color Applications - Icons / Identifications

Color Application Examples SCALE: NTS Note: Color palette should not be subtituted / replaced.

Document Title:

Task 3.0 - STANDARDS / GUIDELINES Project No.: FC5801 - C / #7

1.0

| OR          |                                        |
|-------------|----------------------------------------|
|             |                                        |
| White on    | Pantone 1795C Background               |
| White on    | Pantone 2935C Background               |
| White on    | Pantone 3415C Background               |
| Pantone 12  | 3C on Black Background (Pantone Black) |
|             |                                        |
| Pantone 29  | 35C                                    |
| Pantone 17  | '95C                                   |
| Black (Pant | one Black)                             |
|             |                                        |