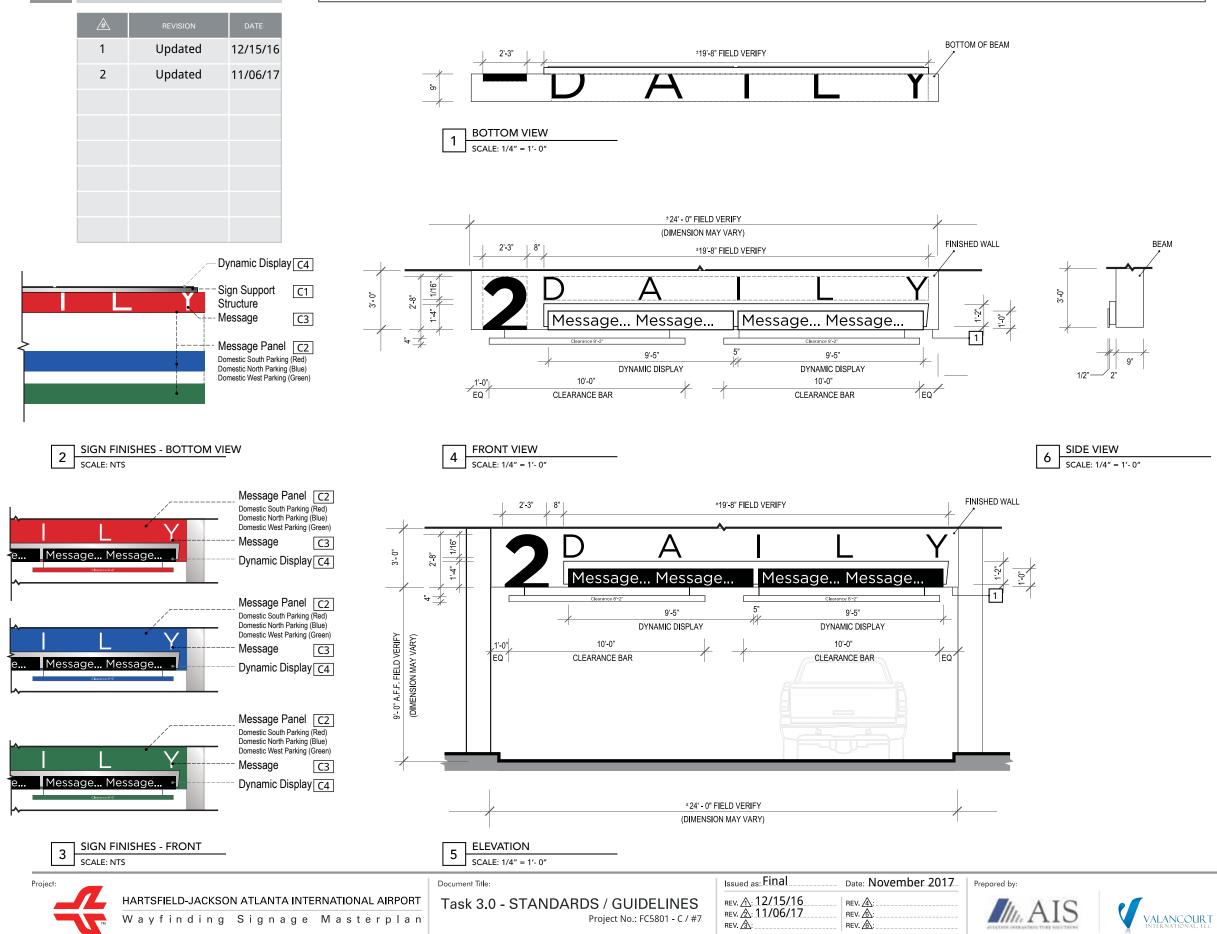

#### Sign Type 600 Series – Parking (Domestic / International)

**ST. 600 - ST. 616 –** Primary Directional (Vehicular) ST. 618 - ST. 628 – Primary Identification (Vehicular) **ST. 630 - ST. 635 –** Secondary Identification (Vehicular) **ST. 636 - ST. 639 –** Primary Informational (Vehicular) **ST. 640 - ST. 649 –** Primary Directional (Pedestrian) ST. 650 - ST. 659 – Primary Identification (Pedestrian) ST. 660 - ST. 669 – Primary Informational (Pedestrian) ST. 670 - ST. 679 – Secondary Informational (Pedestrian) **ST. 680 - ST. 684** – Primary Directional (Surface) **ST. 686 - ST. 690 –** Primary Identification (Surface) ST. 692 - ST. 699 – Primary Informational (Surface)

| Domestic South Parking                                                                                                                                                                                                                     | Domestic North Parking                                                                                                                                                                                                                                                  | Domestic West Parking                                                                                                                                                                                                                                                                                                                                                                                                                                                                                                                                                                                                                                                                                                                                                                                                                                                                                                                                                                                                                                                                                                                                                                                                                                                                                                                                                                                                                                                                                                                                                                                                                                                                                                                                                                                                                                                                                                                                                                                                                                                                                                         |
|--------------------------------------------------------------------------------------------------------------------------------------------------------------------------------------------------------------------------------------------|-------------------------------------------------------------------------------------------------------------------------------------------------------------------------------------------------------------------------------------------------------------------------|-------------------------------------------------------------------------------------------------------------------------------------------------------------------------------------------------------------------------------------------------------------------------------------------------------------------------------------------------------------------------------------------------------------------------------------------------------------------------------------------------------------------------------------------------------------------------------------------------------------------------------------------------------------------------------------------------------------------------------------------------------------------------------------------------------------------------------------------------------------------------------------------------------------------------------------------------------------------------------------------------------------------------------------------------------------------------------------------------------------------------------------------------------------------------------------------------------------------------------------------------------------------------------------------------------------------------------------------------------------------------------------------------------------------------------------------------------------------------------------------------------------------------------------------------------------------------------------------------------------------------------------------------------------------------------------------------------------------------------------------------------------------------------------------------------------------------------------------------------------------------------------------------------------------------------------------------------------------------------------------------------------------------------------------------------------------------------------------------------------------------------|
| 🚹 Message   Message                                                                                                                                                                                                                        | Message   Message  ↑                                                                                                                                                                                                                                                    | Message Messag                                                                                                                                                                                                                                                                                                                                                                                                                                                                                                                                                                                                                                                                                                                                                                                                                                                                                                                                                                                                                                                                                                                                                                                                                                                                                                                                                                                                                                                                                                                                                                                                                                                                                                                                                                                                                                                                                                                                                                                                                                                                                                                |
| - 2 Directional / 1 Level of Messaging / 1 Sided<br>- Overall dimensions: 1'- 1 1/2" H x 12' - 0" W x 2 1/2" D<br>- Provides Primary Directional Information<br>- For use in Domestic South Parking only : Accent Color Red - Pantone 1795 | <ul> <li>2 Directional / 1 Level of Messaging / 1 Sided</li> <li>Overall dimensions: 1'- 1 1/2" H x 12' - 0" W x 2 1/2" D</li> <li>Provides Primary Directional Information</li> <li>For use in Domestic North Parking only : Accent Color Blue - Pantone 29</li> </ul> | <ul> <li>2 Directional / 1 Level of Messaging / 1 Sided</li> <li>Overall dimensions: 1'- 1 1/2" H x 12' - 0" W x 2 1/2" D</li> <li>Provides Primary Directional Information</li> <li>For use in Domestic West Parking only : Accent Color Green</li> </ul>                                                                                                                                                                                                                                                                                                                                                                                                                                                                                                                                                                                                                                                                                                                                                                                                                                                                                                                                                                                                                                                                                                                                                                                                                                                                                                                                                                                                                                                                                                                                                                                                                                                                                                                                                                                                                                                                    |
| <b>ST - 602</b> Primary Directional Vehicular - Ceiling Suspen<br>Domestic South Parking                                                                                                                                                   | ded<br>Domestic North Parking                                                                                                                                                                                                                                           | Domestic West Parking                                                                                                                                                                                                                                                                                                                                                                                                                                                                                                                                                                                                                                                                                                                                                                                                                                                                                                                                                                                                                                                                                                                                                                                                                                                                                                                                                                                                                                                                                                                                                                                                                                                                                                                                                                                                                                                                                                                                                                                                                                                                                                         |
| ↑ Message Message ↑                                                                                                                                                                                                                        | Message   Message  ↑                                                                                                                                                                                                                                                    | Message Messag                                                                                                                                                                                                                                                                                                                                                                                                                                                                                                                                                                                                                                                                                                                                                                                                                                                                                                                                                                                                                                                                                                                                                                                                                                                                                                                                                                                                                                                                                                                                                                                                                                                                                                                                                                                                                                                                                                                                                                                                                                                                                                                |
| - 2 Directional / 1 Level of Messaging / 1 Sided<br>- Overall dimensions: 1'- 1 1/2" H x 12' - 0" W x 2 1/2" D<br>- Provides Primary Directional Information<br>- For use in Domestic South Parking only : Accent Color Red - Pantone 1795 | <ul> <li>2 Directional / 1 Level of Messaging / 1 Sided</li> <li>Overall dimensions: 1'- 1 1/2" H x 12' - 0" W x 2 1/2" D</li> <li>Provides Primary Directional Information</li> <li>For use in Domestic North Parking only : Accent Color Blue - Pantone 29</li> </ul> | - 2 Directional / 1 Level of Messaging / 1 Sided<br>- Overall dimensions: 1'- 1 1/2" H x 12' - 0" W x 2 1/2" D<br>- Provides Primary Directional Information<br>- For use in Domestic West Parking only : Accent Color Green                                                                                                                                                                                                                                                                                                                                                                                                                                                                                                                                                                                                                                                                                                                                                                                                                                                                                                                                                                                                                                                                                                                                                                                                                                                                                                                                                                                                                                                                                                                                                                                                                                                                                                                                                                                                                                                                                                  |
| <b>ST - 604</b> Primary Directional Vehicular - Ceiling Suspen Domestic South Parking                                                                                                                                                      | ded<br>Domestic North Parking                                                                                                                                                                                                                                           | Domestic West Parking                                                                                                                                                                                                                                                                                                                                                                                                                                                                                                                                                                                                                                                                                                                                                                                                                                                                                                                                                                                                                                                                                                                                                                                                                                                                                                                                                                                                                                                                                                                                                                                                                                                                                                                                                                                                                                                                                                                                                                                                                                                                                                         |
|                                                                                                                                                                                                                                            |                                                                                                                                                                                                                                                                         |                                                                                                                                                                                                                                                                                                                                                                                                                                                                                                                                                                                                                                                                                                                                                                                                                                                                                                                                                                                                                                                                                                                                                                                                                                                                                                                                                                                                                                                                                                                                                                                                                                                                                                                                                                                                                                                                                                                                                                                                                                                                                                                               |
| ↑ Message   Message ↑                                                                                                                                                                                                                      | Message   Message  ↑                                                                                                                                                                                                                                                    | Message Message                                                                                                                                                                                                                                                                                                                                                                                                                                                                                                                                                                                                                                                                                                                                                                                                                                                                                                                                                                                                                                                                                                                                                                                                                                                                                                                                                                                                                                                                                                                                                                                                                                                                                                                                                                                                                                                                                                                                                                                                                                                                                                               |
| - 2 Directional / 1 Level of Messaging / 1 Sided<br>- Overall dimensions: 1'- 1 1/2" H x 12' - 0" W x 3" D<br>- Provides Primary Directional Information<br>- For use in Domestic South Parking only : Accent Color Red - Pantone 1795     | <ul> <li>2 Directional / 1 Level of Messaging / 1 Sided</li> <li>Overall dimensions: 1'- 1 1/2" H x 12' - 0" W x 3" D</li> <li>Provides Primary Directional Information</li> <li>For use in Domestic North Parking only : Accent Color Blue - Pantone 29</li> </ul>     | - 2 Directional / 1 Level of Messaging / 1 Sided<br>- Overall dimensions: 1'- 1 1/2" H x 12' - 0" W x 3" D<br>- Provides Primary Directional Information<br>35 - For use in Domestic West Parking only : Accent Color Green                                                                                                                                                                                                                                                                                                                                                                                                                                                                                                                                                                                                                                                                                                                                                                                                                                                                                                                                                                                                                                                                                                                                                                                                                                                                                                                                                                                                                                                                                                                                                                                                                                                                                                                                                                                                                                                                                                   |
| <b>ST - 606</b> Primary Directional Vehicular - Beam Mountee Domestic South Parking                                                                                                                                                        | Domestic North Parking                                                                                                                                                                                                                                                  | Domestic West Parking                                                                                                                                                                                                                                                                                                                                                                                                                                                                                                                                                                                                                                                                                                                                                                                                                                                                                                                                                                                                                                                                                                                                                                                                                                                                                                                                                                                                                                                                                                                                                                                                                                                                                                                                                                                                                                                                                                                                                                                                                                                                                                         |
| <u> </u>                                                                                                                                                                                                                                   |                                                                                                                                                                                                                                                                         |                                                                                                                                                                                                                                                                                                                                                                                                                                                                                                                                                                                                                                                                                                                                                                                                                                                                                                                                                                                                                                                                                                                                                                                                                                                                                                                                                                                                                                                                                                                                                                                                                                                                                                                                                                                                                                                                                                                                                                                                                                                                                                                               |
| •<br>← ☑ Message   Message ☑ 个 Message ☑ →                                                                                                                                                                                                 | 【← ☑ Message   Message ☑ 个 Message ☑                                                                                                                                                                                                                                    | → Comparison American America |