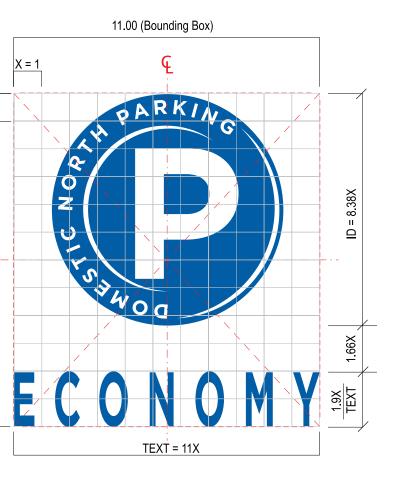

#### **1.6** Identification Icon Standards

These figures define the Identification Icon and size that shall be used throughout Parking facilities.

ECONOMY **Domestic South** Economy Parking

ECONOMY **Domestic North** Economy Parking

ECONOMY Domestic South **Economy Parking** 

HOURLY International Hourly Parking

PARK - RIDE SELECT Domestic Park-

D **Domestic South Daily Parking** 

LY D Domestic North Daily Parking

D **Domestic West** Daily Parking

PARK-RIDE International

PARK - RIDE RESERVE

H 0

U R

**Domestic South** 

**Hourly Parking** 

HOURLY Domestic West Hourly Parking

PARK - RIDE LOT A

Domestic Park-Ride Lot A

12.00 (Bounding Box)

" ×

ىپى

Mobile Phone Lot

MOBILE

PHONE LOT

Domestic - Mobile

Phone Lot

Prepared by:

SCALE: NTS

HARTSFIELD-JACKSON ATLANTA INTERNATIONAL AIRPORT Wayfinding Signage Masterplan Document Title:

Task 3.0 - STANDARDS / GUIDELINES Project No.: FC5801 - C / #7

HOURLY Domestic North **Hourly Parking** 

Identification Icon Sizes

VALANCOURT

**1.6** Identification Icon Standards - Domestic South Parking

| Æ | REVISION | DATE     |
|---|----------|----------|
| 1 | Updated  | 12/15/16 |
| 2 | Updated  | 11/06/17 |
|   |          |          |
|   |          |          |
|   |          |          |
|   |          |          |
|   |          |          |
|   |          |          |