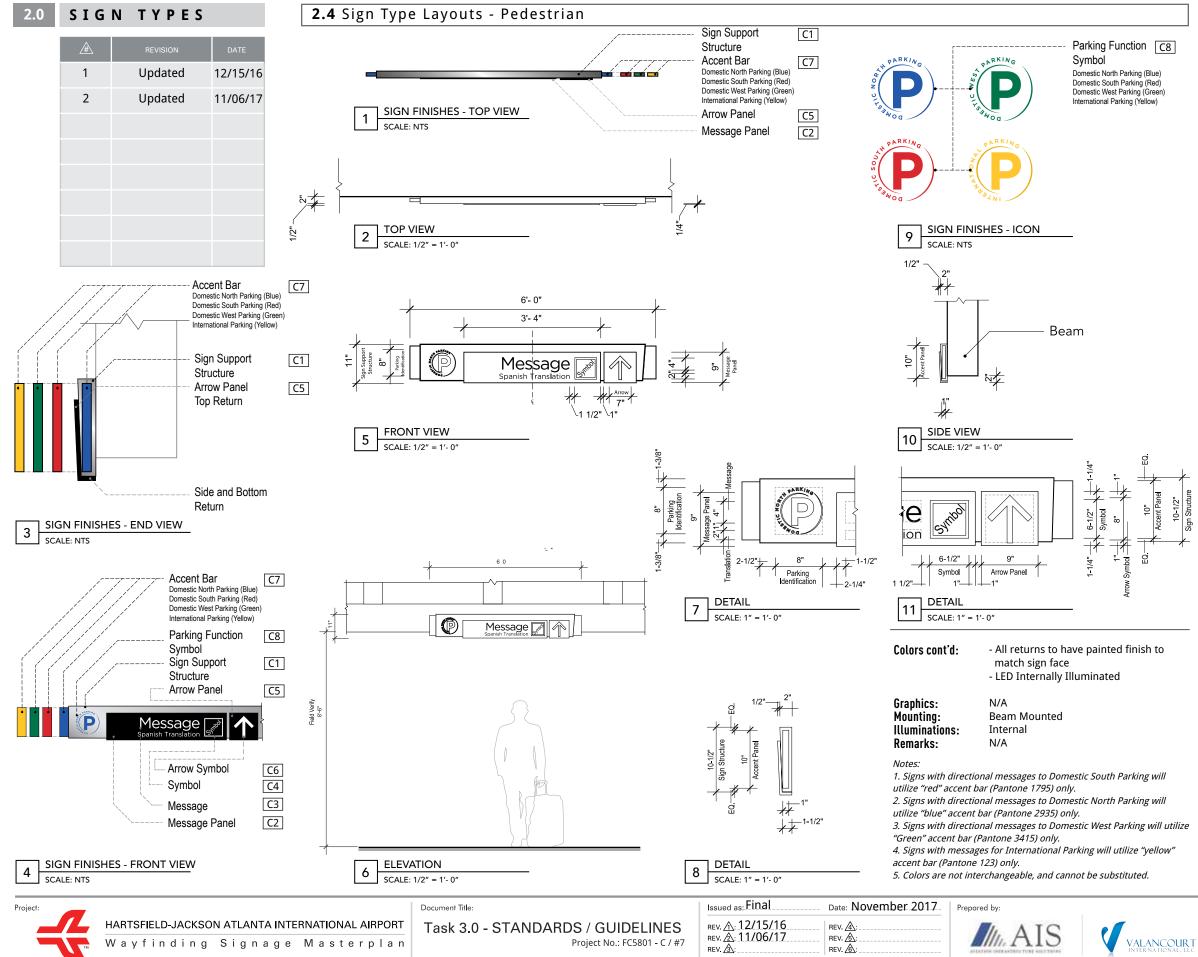

|
|                                                               |               | (Green)<br>International Parking - Pantone 123<br>(Yellow)<br>- LED Internally illuminated.                                                                                                                                                                                             |
|                                                               |               |                                                                                                                                                                                                                                                                                         |



|                                             |               | Directional ST-642                                                                                                                                     |
|---------------------------------------------|---------------|--------------------------------------------------------------------------------------------------------------------------------------------------------|
| C8                                          | Descriptions: | Primary Directional - Pedestrian<br>1 Directional / 1 Level of Messaging / 1 Sided                                                                     |
| ie)<br>:d)<br>:en)                          | Dimensions:   | 11" H x 6' - 0" W x 2 1/2" D