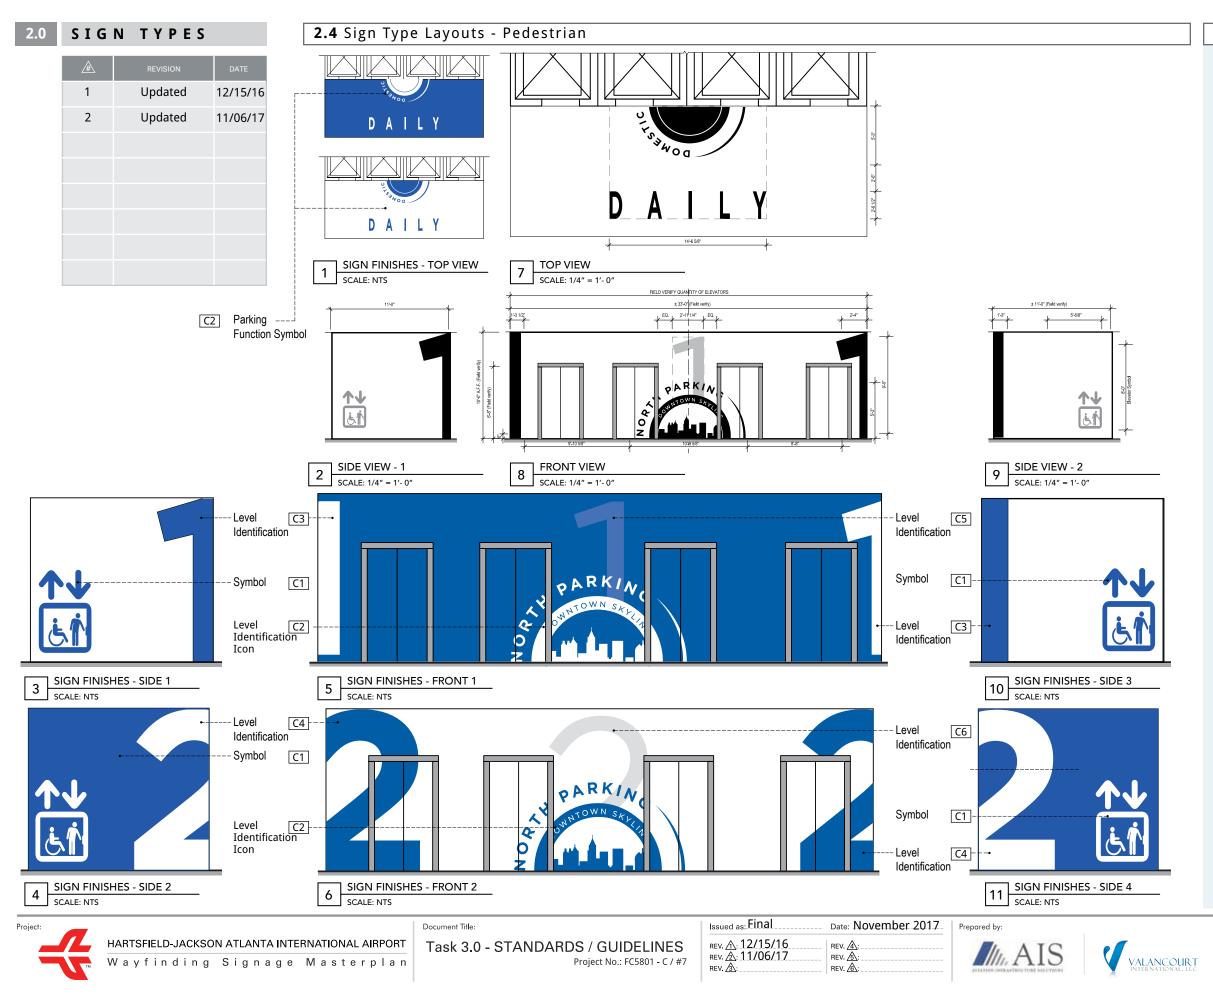

#### Sign Type 600 Series – Parking (Domestic / International)

**ST. 600 - ST. 616 –** Primary Directional (Vehicular) ST. 618 - ST. 628 – Primary Identification (Vehicular) **ST. 630 - ST. 635 –** Secondary Identification (Vehicular) **ST. 636 - ST. 639 –** Primary Informational (Vehicular) **ST. 640 - ST. 649 –** Primary Directional (Pedestrian) ST. 650 - ST. 659 – Primary Identification (Pedestrian) ST. 660 - ST. 669 – Primary Informational (Pedestrian) ST. 670 - ST. 679 – Secondary Informational (Pedestrian) **ST. 680 - ST. 684** – Primary Directional (Surface) **ST. 686 - ST. 690 –** Primary Identification (Surface) ST. 692 - ST. 699 – Primary Informational (Surface)