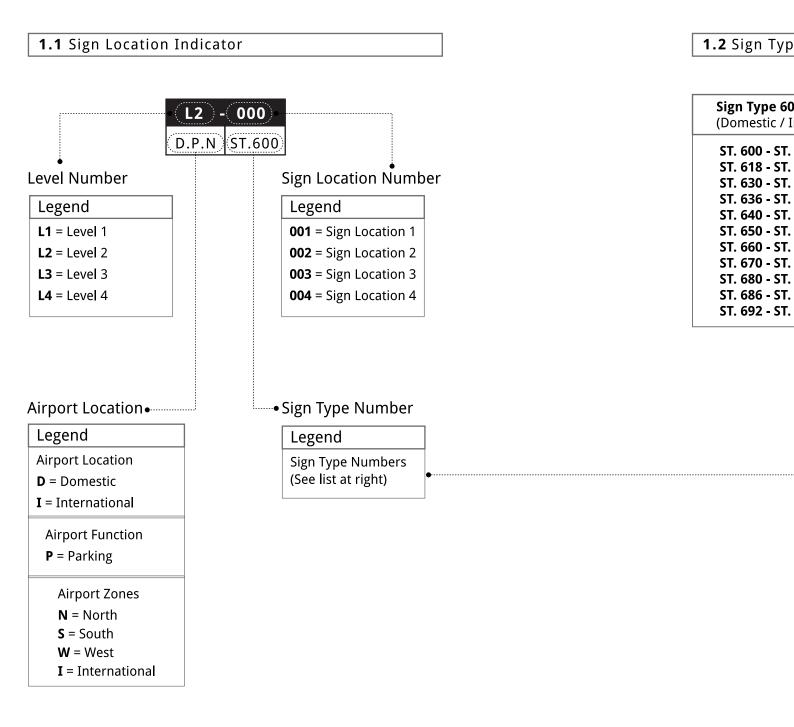

## **2.2** Sign Type Identification System

## Sign Location Indicator

Document Title: Task 3.0 - STANDARDS / GUIDELINES Project No.: FC5801 - C / #7

| Issued as: Final                                                                      | Date: November 2017                                      |
|---------------------------------------------------------------------------------------|----------------------------------------------------------|
| rev. <u>A</u> : <b>12/15/16</b><br>rev. <u>A</u> : <b>11/06/17</b><br>rev. <u>A</u> : | REV. <u>(А</u> :<br>REV. <u>(А</u> :<br>REV. <u>(А</u> : |

#### 1.2 Sign Type Series Numbers - Parking

#### Sign Type 600 Series – Parking (Domestic / International)

**ST. 600 - ST. 616 –** Primary Directional (Vehicular) ST. 618 - ST. 628 – Primary Identification (Vehicular) **ST. 630 - ST. 635 –** Secondary Identification (Vehicular) **ST. 636 - ST. 639 –** Primary Informational (Vehicular) **ST. 640 - ST. 649 –** Primary Directional (Pedestrian) ST. 650 - ST. 659 – Primary Identification (Pedestrian) ST. 660 - ST. 669 – Primary Informational (Pedestrian) ST. 670 - ST. 679 – Secondary Informational (Pedestrian) **ST. 680 - ST. 684** – Primary Directional (Surface) **ST. 686 - ST. 690 –** Primary Identification (Surface) ST. 692 - ST. 699 – Primary Informational (Surface)