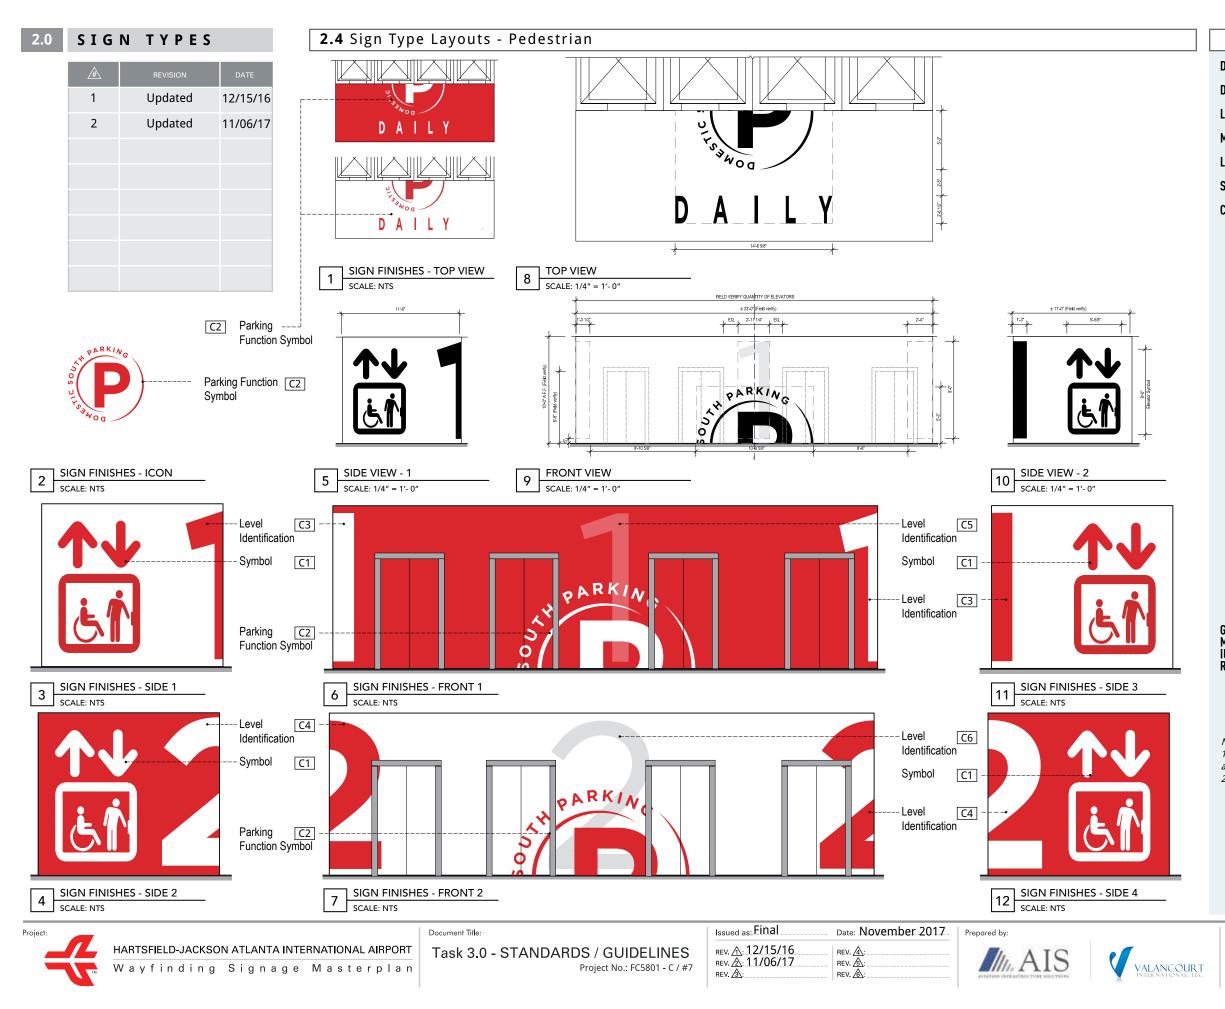

#### SIGN TYPES 2.0

#### Sign Type 600 Series – Parking (Domestic / International)

**ST. 600 - ST. 616 –** Primary Directional (Vehicular) ST. 618 - ST. 628 – Primary Identification (Vehicular) **ST. 630 - ST. 635 –** Secondary Identification (Vehicular) **ST. 636 - ST. 639 –** Primary Informational (Vehicular) **ST. 640 - ST. 649 –** Primary Directional (Pedestrian) ST. 650 - ST. 659 – Primary Identification (Pedestrian) ST. 660 - ST. 669 – Primary Informational (Pedestrian) ST. 670 - ST. 679 – Secondary Informational (Pedestrian) **ST. 680 - ST. 684** – Primary Directional (Surface) **ST. 686 - ST. 690 –** Primary Identification (Surface) ST. 692 - ST. 699 – Primary Informational (Surface)